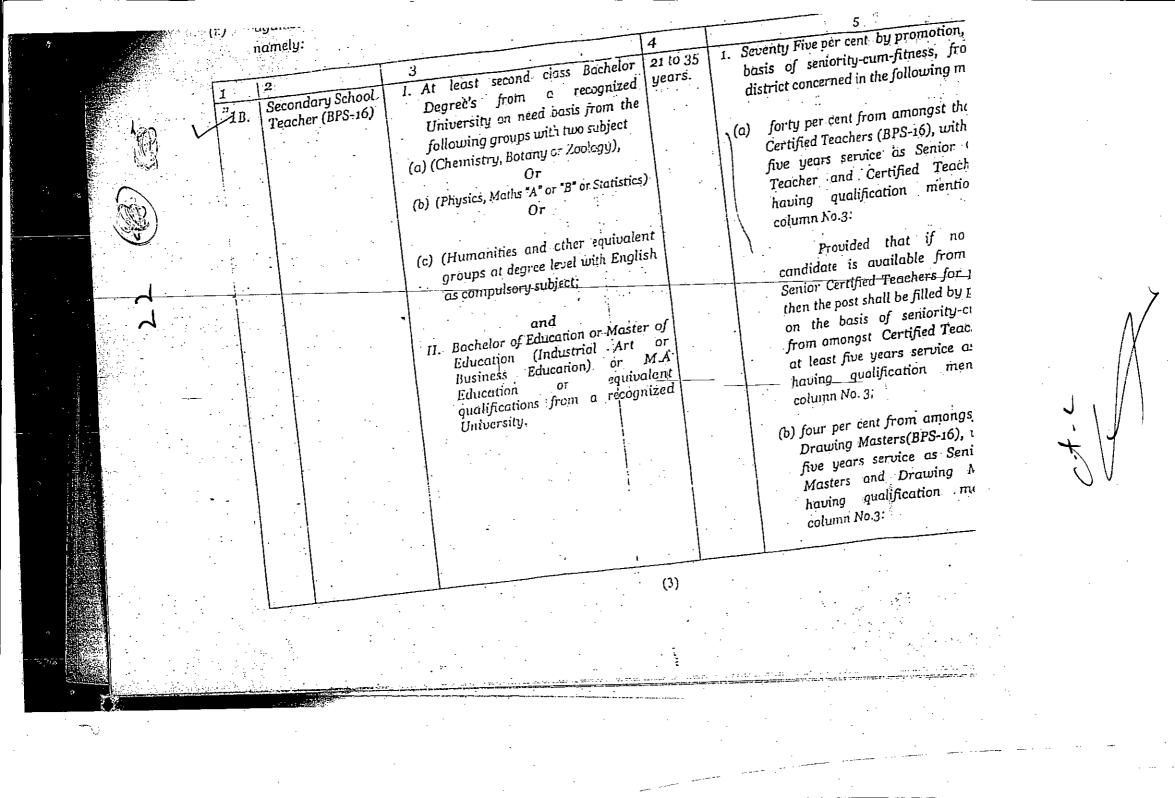

| convalent qualification fr                | 0177 a   | <b>!</b> . | Note: If no suitable candidate is c |
|       |                    | compatent quantification fr               |          | 1          | Note: If no sunuble culturate to    |
|       |                    | recognized University.                    |          |            | relevant subject the post fall      |
|       |                    | 1 recognated and a                        |          | <b>i</b> . | relevant subject into provide       |
|       |                    |                                           | • •      | 1          | promotion quota shall be fill       |
|       | 1                  |                                           | •        | l          | promotion                           |





Provided that if no suit candidate is avoilable from amo Senior Drawing Masters for prome then the post shall be filled by promo on the basis of seniority-cum-fit from amongst Drawing Masters wi least five years service as such having qualification mentioned column No. 3;

(c) four per cent from amongst the S Arabic Teachers(BPS-16), with at five years service as Senior A <u>Teachers and Arabic Teachers</u>; having qualification mentionec column No.3:

Provided that if no su candidate is available from an Senior Arabic Teachers for pron then The post shall be fille promotion, on the basis of sen cum-fitness, from Arabic Teacher at least five years service as suc having qualification mentione column No. 3;

(d) four per cent from amongst the Theology Teachers(BPS-16), with a five years se