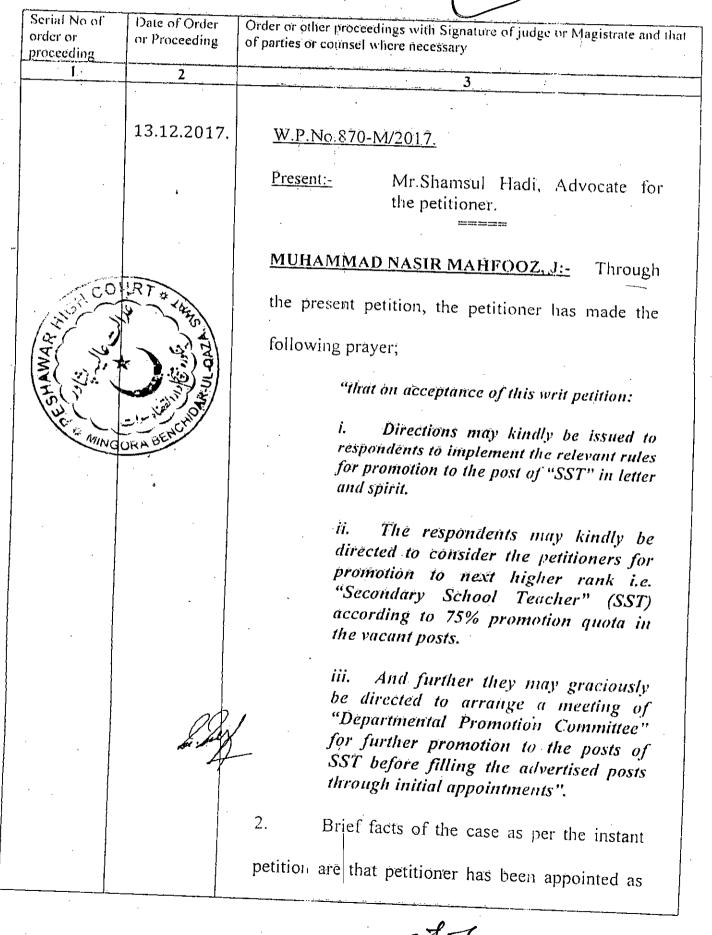

De-Filed Today OB DEC 2017 Additional Registrat

WRIT PETITION UNDER ARTICLE 199 OF THE CONSTITUTION OF ISLAMIC REPUBLIC OF PARISTAN, 1973

#### Respectfully Sheweth:

W.P No. <u>\$70</u> -M/2017.

Brief facts rise to the instant Writ Petition are as under:

#### FACTS:

1. That initially, the petitioner were appointed as Primary School Teacher (PST) and latter on in the year 2012 they were promoted to the posts of Certified Teacher (C.T). (Copy of Promotion order and certificate are annexure -A)