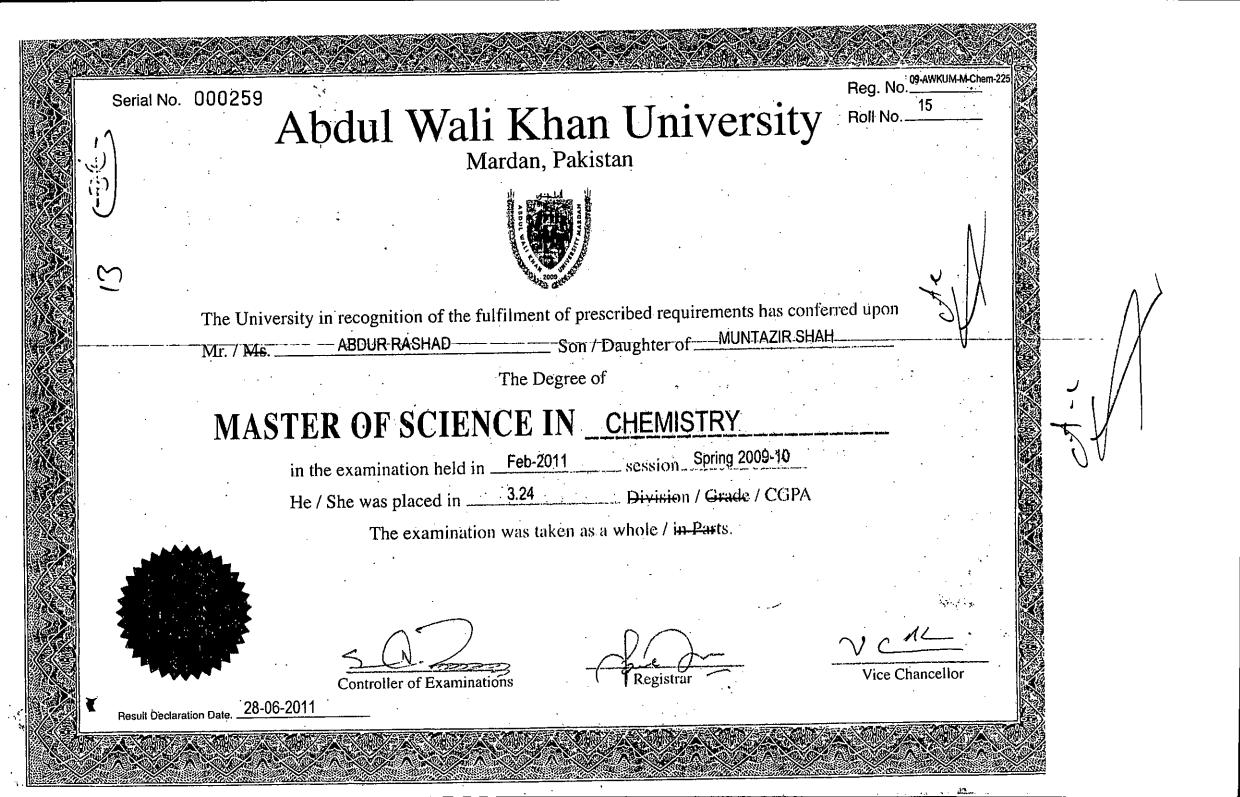

### espectfully Sheweth:

- 1. That initially, the Appellant was appointed as Primary School teacher (PST) and latter on in the year 2012 he was promoted to the posts of Certified Teacher (C.T).(Copies of Promotion order and certificates are annexure-A)
  - That according to the rules and seniority, the Appellant deserve for promotion to next higher rank i-e "Secondary School Teacher" (S.S.T BPS-16) and as such the appellant is entitle for promotion to the posts of SST according to 75% promotion quota but the respondents without caring for the rules and policy advertised the vacant posts and wants to fill the subject vacant posts through fresh appointments by ignoring the 75% promotion quota reserved for the Appellant and such like others. "it is pertinent to mention here that the appellant approached the concerned authority for obtaining seniority list but the same was not provided" (Copies of Rules, list of vacant posts and advertisement are annexure-B)
    - That against the illegal actions and inactions, the appellant approached the august Peshawar High Court through Writ Petition No.870-m/2017 where the same was treated as Departmental appeal and was referred for further consideration to the department/respondents through judgment dated:13.12.2017.(Copy of Writ petition and judgment are annexure-C)
- 4. That time and again the Appellant made so many request to concerned officials and for implementation of promotion policy but till date no heed was paid to his requests nor the said departmental appeal was decided within statutory period..(copy of representation is annexure-D)