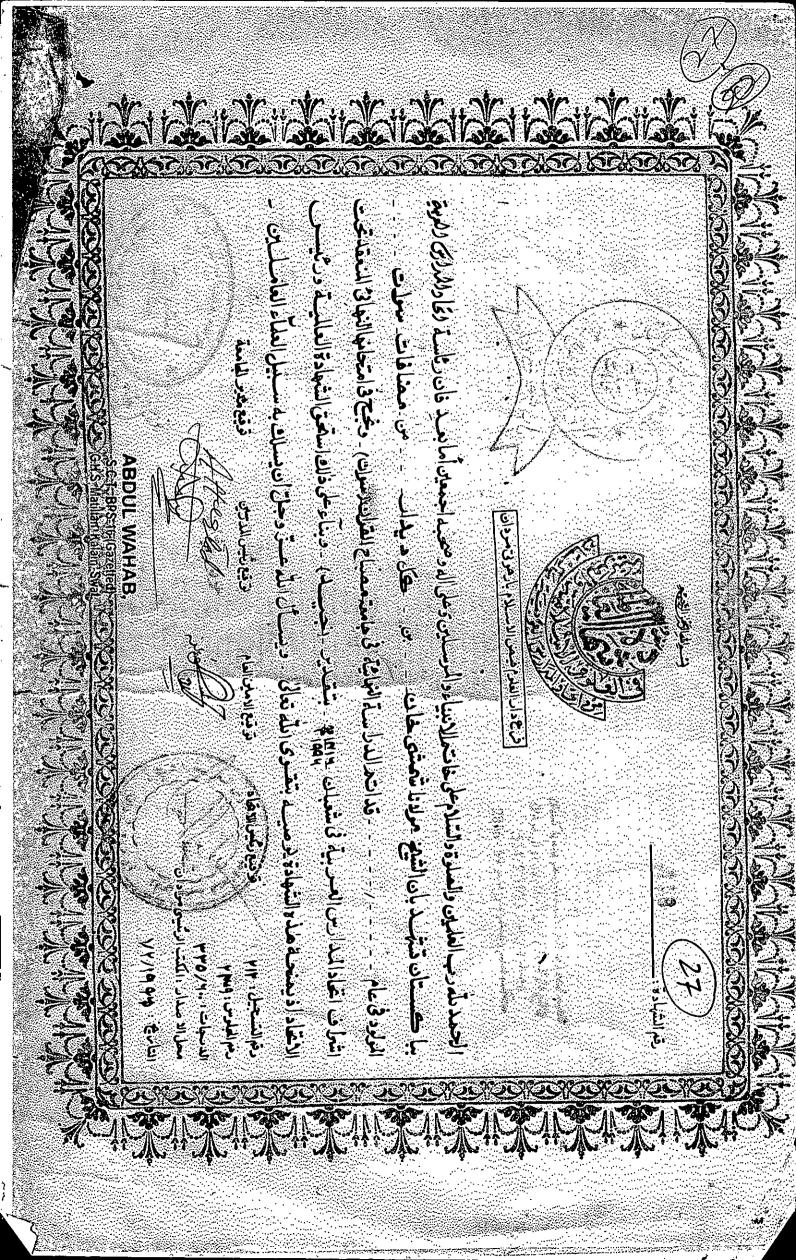

#### Respectfully Sheweth:

The appellant submits as under;

1. **That** the appellant is the permanent resident of Matiltan, Tehsil Kalam District Swat.

2. **That** the appellant have got the certificates of Molvi Fazil from the Government, Borad of intermediate and Secondary Education Peshawar.. (Copies

testimonials are attached as Annexure "A")

3.

5.

- That being qualified from Government Dar ul uloom Islamia Charbagh Swat and Parhoti Mardan, the appellant on the basis of certificates from the above institutions, the appellant was appointed as Arabic Teacher (BPS-09) vide order dated 27/02/1988 and since then the appellant has performed his duties quit efficiently, honestly and to the entire satisfaction of superior officer / respondents. (Copy of the order dated 27/02/1988 is attached as Annexure "B")
- 4. That vide order dated 02/03/1998 the appellant was awarded BPS-14 on account of acquiring the degree of Shahadat Ul Alamia. (Copy of the Shahadat Ul Alamia is attached as Annexure "C")

**That** later on vide notification dated 11/07/2012 the post of appellant was upgraded to **BPS-15** by the

Respondents.(Copy of Notification is attached as Annexure "D")

- 6. That according to seniority list of A.T teachers of the district Swat the appellant was placed at S.NO **51** of the seniority list dated 31/07/2012. (Copy of Seniority list is attached as Annexure "E")
- 7. **That** on the above mentioned seniority list the appellant name was sent by the respondent No 3 to respondent No 2 for promotion to **BPS-16** having senior most employee.
- 8. That vide order dated 27-02-2013 the respondent No 2 promoted the Senior most A.T's of District Swat to BPS-16 but the appellant was astonished when he did not seen his name in the same promotion order of A.T's despite having eligibility and seniority. (Copies of orders are attached as Annexure "F & G")
- 9. **That** the appellant has the higher qualification f the recognized Madrsa's, Government Dar Ul