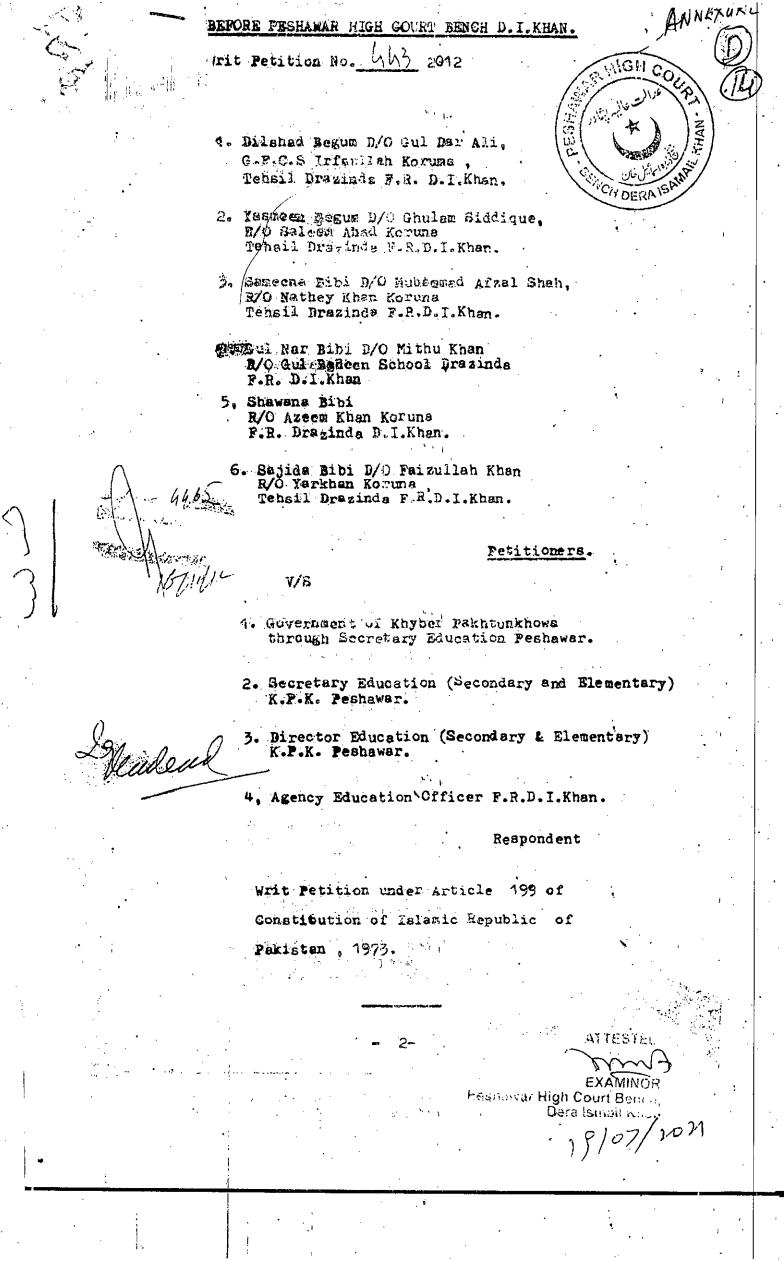

# KHYBER PAKHTUNKHWA, PESHAWAR

Service Appeal No. \_\_\_/ 2022

Dilshad Begum

V\$

.Govt of KP etc

INDEX [

| S.No | Description of Documents                                                                                    | Annexures | Page No. |
|------|-------------------------------------------------------------------------------------------------------------|-----------|----------|
| 01   | Appeal with Affidavit                                                                                       |           | 1-5      |
| 02   | Copy of initial appointment letter on contracted basis dated 17-05-2004                                     | Δ.        | 6-7      |
| 03   | Copy of Khyber Pakhtunkhwa civil servants .<br>(Amendment) Act 2005                                         | В         | 8-9      |
| 05   | Copy of KPK employees (Regularization) of<br>Service Act 2009                                               | Cʻ        | 10-13    |
| 06   | Copy of writ petition No 443-D/2012, judgment<br>dated 14-04-2015 & appointment letter dated 09-<br>04-2013 | D, E & F  | 14-22    |
| 07   | Copy of application to respondents dated 21-06-2021                                                         | G         | 23-24    |
| 08   | copy of Writ petition No 459-D/2021, order<br>dated 01.03.2022 and letter of registrar dated 17-<br>03-2022 | П, I & J  | 25-31    |
|      | Vakalatnama .                                                                                               |           | 32       |