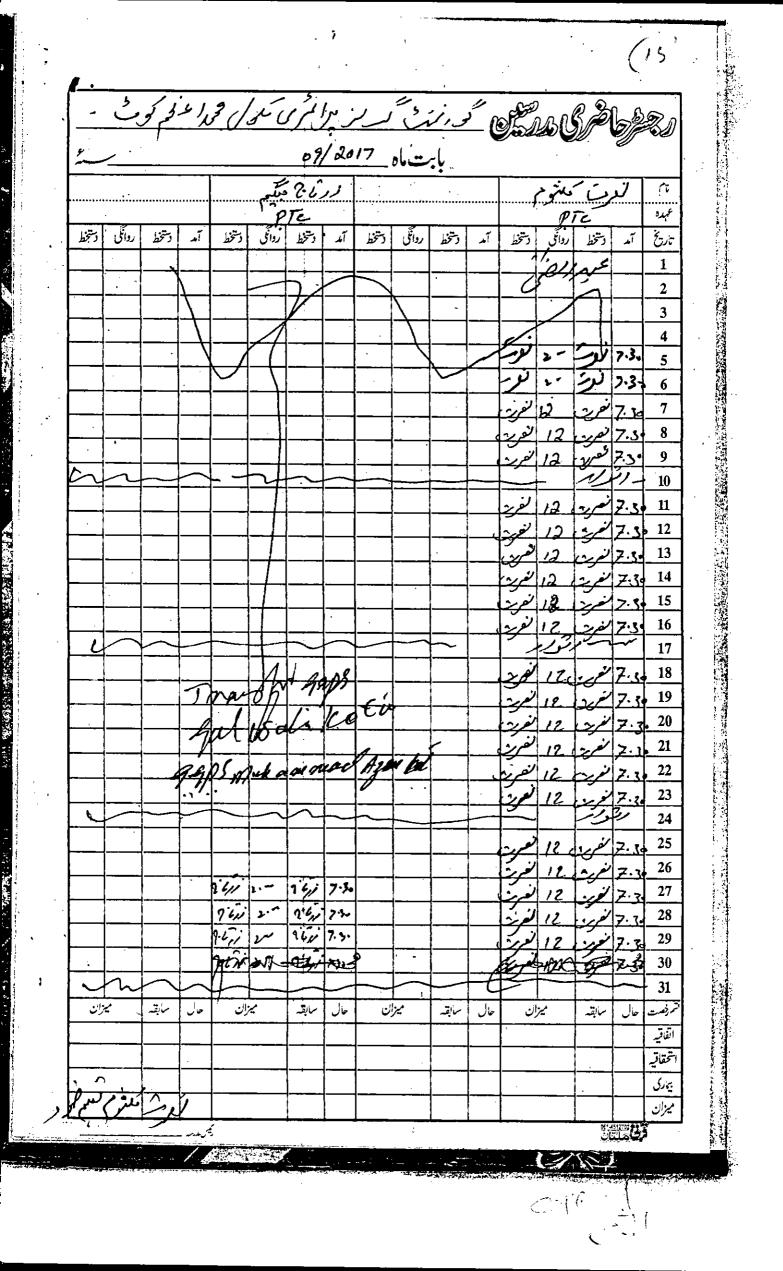

- 4. That in compliance, the appellant submitted a reply in the office of respondent No. 2, the appellant submitted her reply on 08.12.2017 along with copies of relevant pages teachers attendance register. <u>(Copy of the</u> <u>reply is attached as annexure C)</u>
- 5. That thereafter the respondent No. 2 vide order dated 13-12-2017 removed the appellant from the service illegally, unlawfully and without going through the available record for the reasons best known to him. (*Copy of* <u>the order dated 13-12-2017 is attached as annexure D</u>)
- 6. That being aggrieved of the same the appellant preferred a departmental appeal before Respondent No.1 on 28-12-2017, which has not been decided till statutory period. (*Copy of the departmental appeal is attached as annexure E.)*
- 7. That the appellant now prefers the instant Service Appeal, inter alia, on the following amongst others;

occasion of Religious Festival of Eid-ul-Azha. <u>(Copy of the Press Release</u> <u>is attached as annexure F)</u>

- C. That it is quite astonishing that how Assistant Agency Education officer visited too many schools on 01.09.2017 (which was public holiday) and only cases of Non Local Female Teachers were reported.
- D. That according to para 3 of the notification issued by Respondent No. 2 that the appellant did not report to her duty within stipulated period of time and turned deaf ear is quite baseless, wrong as well as against the record. As mentioned earlier the appellant remained present on her duty beside the mentioned date, because it was notified public holiday. (*Copies of relevant pages of the attendance register are attached as annexure G*)
- E. That while awarding major penalty of removal from service no proper procedure was adopted, otherwise too the impugned order has been passed with retrospective effect which is nullity in the eyes of law.
- F. That any other ground can also be taken during the course of arguments with permission of this Hon`ble Tribunal.