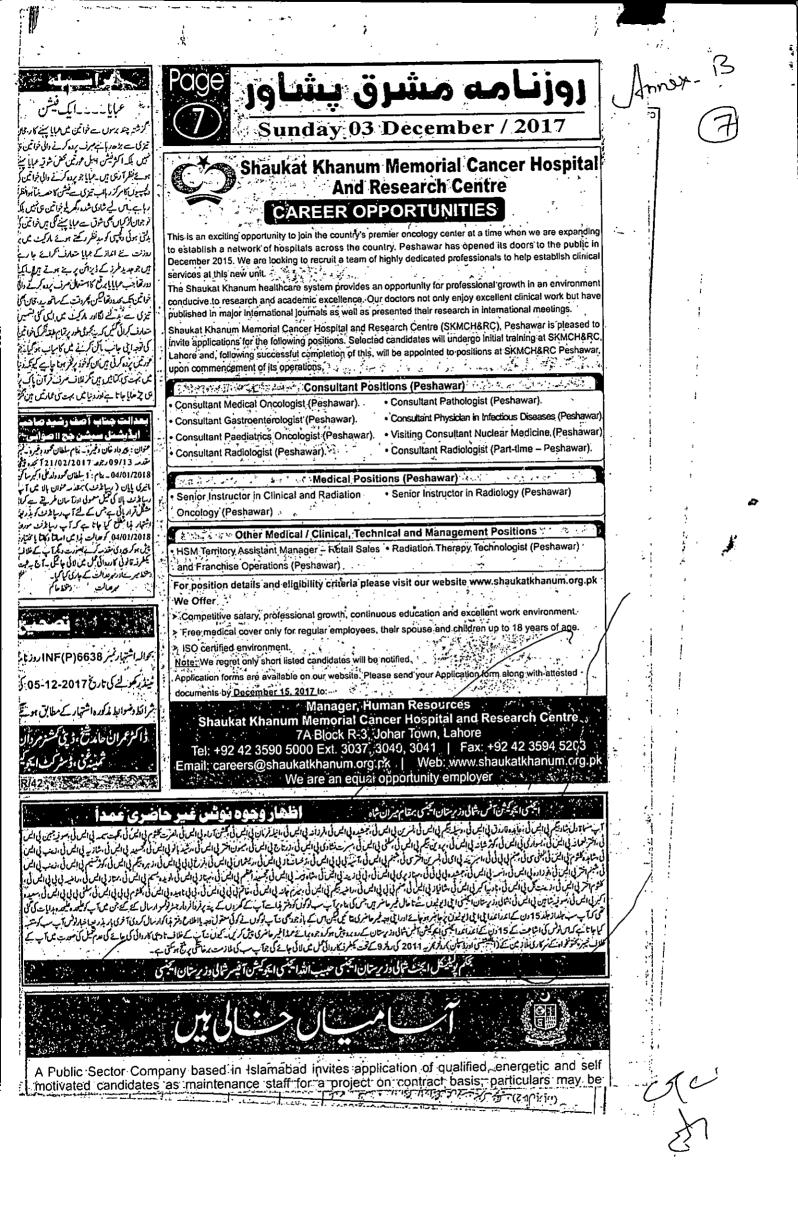

3. That, the appellant came to know about a publication published in daily "Mashriq" dated 03.12.2017 regarding her absence from duty along with other female teachers.

Furthermore according to the said publication a show cause notice was issued to her. But the appellant has received no such notice. (Copy of the publication is attached as annexure B)

filedto-day

3. That the appellant came to know about a publication published in daily "Mashriq" dated 03,12,2017 regarding an appellant's absence from the duty along with other female teachers. Further in the said publication a show cause notice has been mentioned, which is/was issued to the appellant but the appellant has received no show cause notice. (Copy of the publication is attached as annexure B)