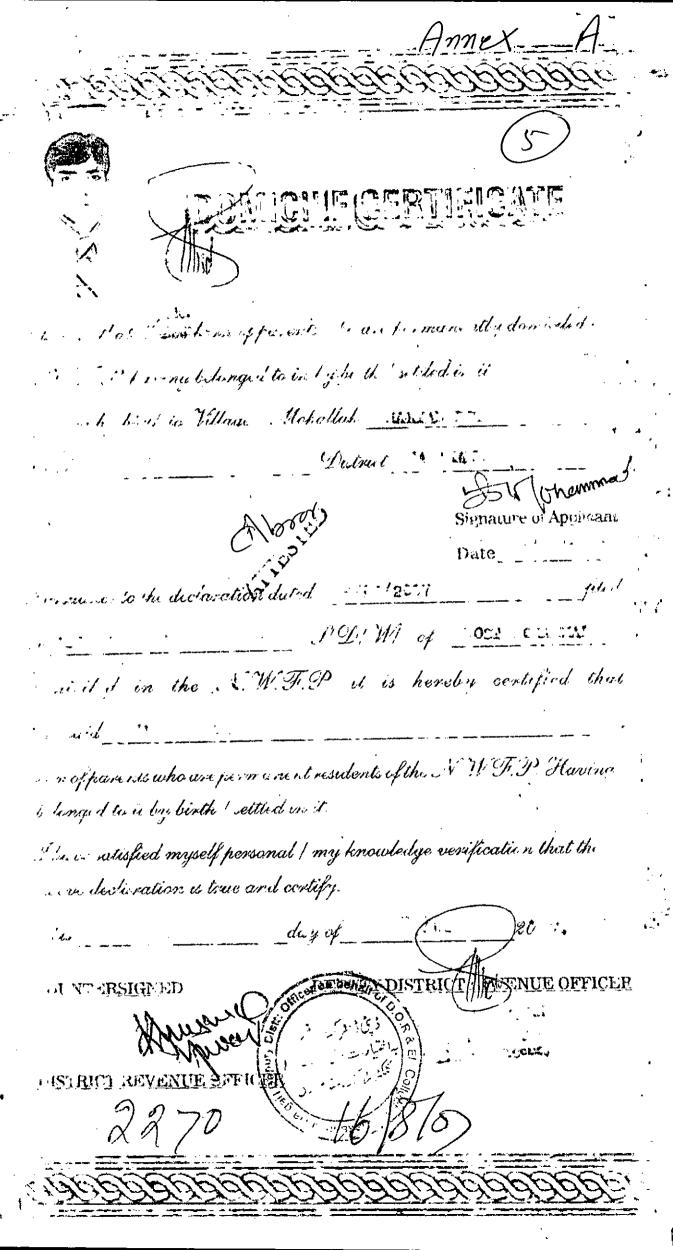

#### Respectfully Sheweth :-

**Brief Facts:** 

The brief facts of the case giving rise to the instant Appeal are as under-

- 1. That the appellant is a loyal Citizen of Pakistan and permanently resides at District Malakand while serving here in District Peshawar as Junior Clerk in the Directorate General Sports and Youth Affairs, Khyber Pakhtunkhwa Peshawar. (Copy of CNIC & Domicile Certificate is attached as Annex "A & B")
- 2. That Appellant is FS.C qualified and is also diploma holder of Associate Engineer in Electrical technology of the year 2012. (Copies are annexed as Annexure "C/1 to C/3)
- That Appellant was appointed as Junior Clerk (BPS-7) in the Directorate General Sports and Youth Affairs, Khyber Pakhtunkhwa Peshawar Sports Complex Peshawar Cantt, vide office Order No. 17/QSC/12. (Copy of the Office Order is annexed as "D")
- 4. That the post of the Junior Clerk was upgraded by the Provincial Government from BPS-7 to BPS-11, hence the post of Appellant was also upgraded from BPS-7 to BPS-11, hence, the appellant is now serving in BPS-11.
- 5. That the Directorate of Youth Affairs was separated from the Directorate of Sports in the year 2017 and the Appellant was serving there in the Directorate of Sports and youth affairs remained permanently to continue his official work in the Directorate of Youth Affairs.
- 6. That in the year 2017, in consultation with the Establishment Department and Finance Department the Sports, Culture, Tourism, Youth Affairs, Archaeology & Museum Department laid down/framed rules/method of recruitment, qualification and other conditions. Here it is pertinent to note that vide Notification No.SO(YA)Y-9/SR/2017 conditions specified in column No. 3 to 5 of the Appendix to this Notification, which shall be applicable to the posts in the Directorate of Youth Affairs Khyber Pakhtunkhwa, specified in column No. 2 of the said Appendix. (Copy of the service rules are attached as "E")
- 7. That as per Service Rules the appellant is fulfilling all the required qualification and is eligible for promotion to the post of Assistant BPS-16 and for this purpose the working paper was also prepared by the Director