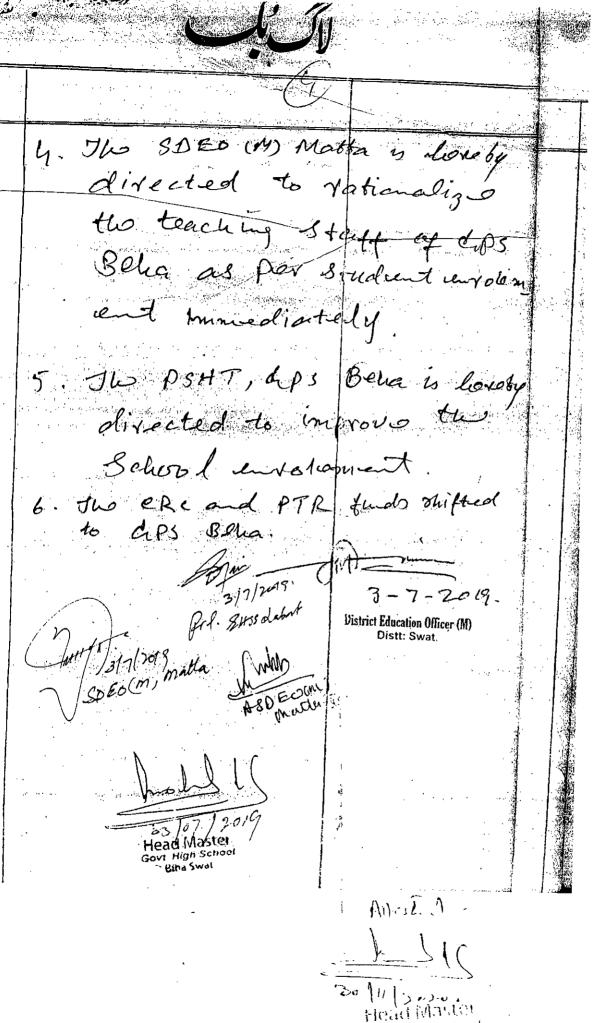

# SECRETARY/1 ELEMENTARY AND SECONDARY EDUCATION PESHAWAR

لالصيال The andorsigned visited CHS/CIPS Belia on 3-7-2019 alog with SDEO+ASDEOP principal ditiss Lotat. Both Cips and ditis are currently functioning in the Sems old building of CHS Beha in Morning and evening Shifts nespectively. New GPS + Cons how been Alcanstructed and handed and to department There are 5 class from 5 and affice in old letts building. The classes ise and Lection wise e-voloment of diffs is as under 6th A 6th B 7th A 71h B 8th A 8th B 57 64 42 35 38 35 914 A 914 B loth A loth & 48 45 32 The Staff room + 46+ Sign CETB) is running in the sugle

Wirm.

PTO

Attasled

Head Master
Govt High School

( To Com

6 class rooms i. o 6th A, 6th B, 7th A; 7th 8, 8th A and 8th B with total cervolomed of 270 hors been accomodated in new cins Building. The Cips is currently being run in. atts old building in And Shift i.o elening. The envolonment of GPS as under: 514 Kd 1st 2nd -3rd fich 28:21 -25 total = 168. There are 8 new and 3 old Youms in new Cips of ams Building. Keeping in view to ground realities School envoloment, material en record and evidences heard, the following decisions we have by taken in the best injured of studiets Department & public Ancital

Head M. 13.65.0

GMS, the building of blot dets LIGHT OF oud and Thoughouse the PSHI SDEO WI MAKE 6 yearns disperted to Num distacted to now but 11 NOOMS Je H/M total Both

The state of the s

Head Master 6