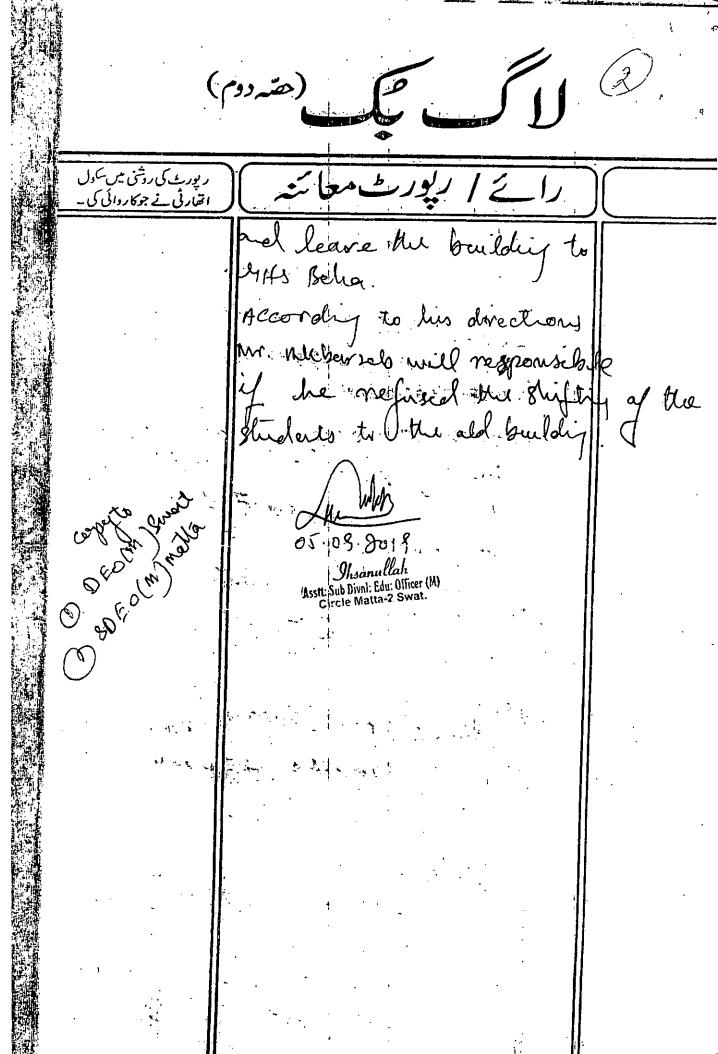

## رائے / ربورٹ معائنہ

visit of Gps Biha cen the Derections of DEO(M) event plant the shifting of the students Datul: 05.09. 3019 Time: 10. 20 Am. As telephonically directly by DEO Sword, I visiteel eg on Biller regarde the shifting of the students to the ald building to GHO Breha I have been directed by DE sweet that her Has nuhammad psHTal M. Javel I ghad 8pst have fleen. issued show cause nathres mr. NAS Muhammad is no morie the unhange if the exps Baha secondiff to this directions Mr. Akbarzeb port will be the incharge up the flyps Beha. Therefore the new by appointed melonge is directed to plift the Students to the and buildiff of "CIHS 13cha immediately He po more directed to unlock the downs of the new building and