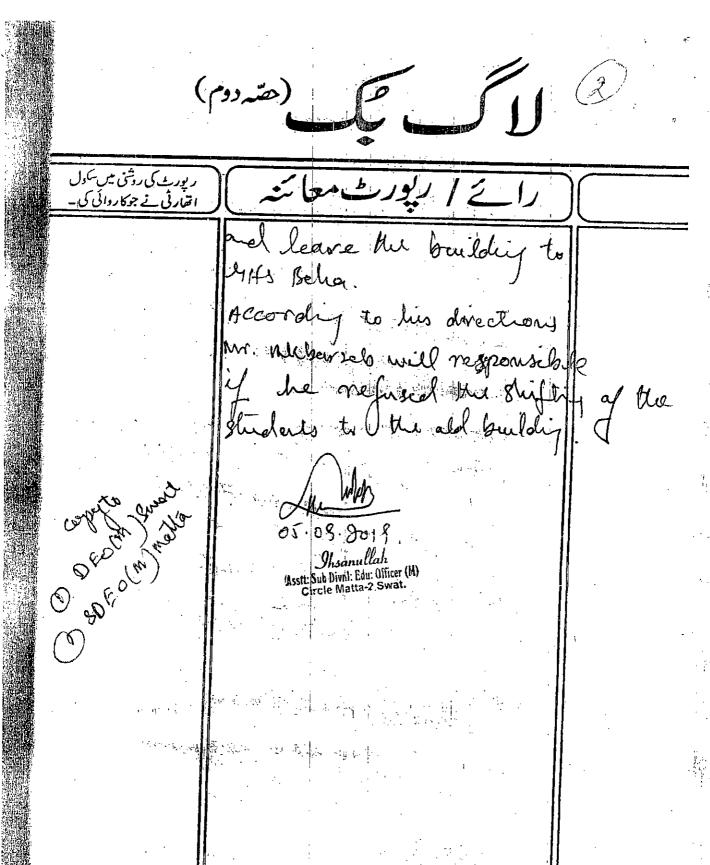

ATTESTED

DEPONENT.

ر پورٹ کی روشنی میں <sup>سک</sup>ول اقتار ٹی نے جو کاروائی کی ۔

## رائے / ربورٹ معائنہ

visit of Gps Biha cen the Derections of DEO(M) event plant the shifting of the students Datul: 05.09. 3019 Time: 10. 20 Am. As telephonically directly by DEO Sword, I visiteel eg on Biller regarde the shifting of the students to the ald building to GHO Breha I have been directed by DE sweet that her Has nuhammad psHTal M. Javel I ghad 8pst have fleen. issued show cause nathres mr. NAS Muhammad is no morie the unhange if the exps Baha secondiff to this directions Mr. Akbarzeb port will be the incharge up the flyps Beha. Therefore the new by appointed melonge is directed to plift the Students to the and buildiff of "CIHS 13cha immediately He po more directed to unlock the downs of the new building and