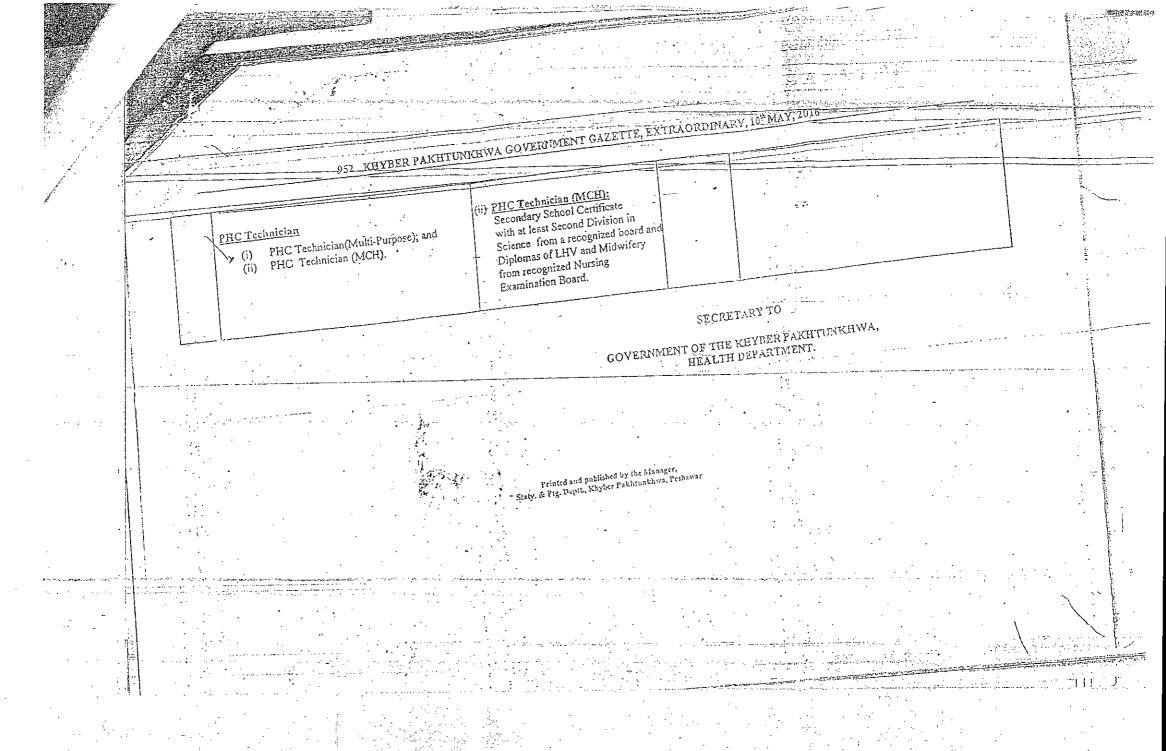

......RESPONDENTS

**APPEAL UNDER SECTION- 4 OF THE KHYBER PAKHTUNKHWA** SERVICE TRIBUNAL ACT, 1974 AGAINST THE IMPUGNED SERVICE RULES/ NOTIFICATIONS DATED 10-05-2016 AND DATED 06-11-2020 TO THE EXTENT OF SERIAL **NO.4** COLUMN NO. 5 WHEREBY A NOTE HAS BEEN INSERTED AND ASTONISHINGLY PROSPECTS OF PROMOTION TO THE POST OF TECHNOLOGIST HAS BEEN FIXED W-E-F THE DATE OF ACQUIRING THE REQUISITE QUALIFICATION/DEGREE AND AGAINST NOT TAKING ACTION ON THE DEPARTMENTAL OF THE APPELLANT WITHIN THE STATUTORY APPEAL PERIOD OF NINETY DAYS

#### **PRAYER:**

That on acceptance of this appeal the impugned service rules/ notifications dated 10-05-2016 and dated 06-11-2020 may kindly be modified/ rectified to the extent that note attached to the serial No. 4 column No. 5 regarding reckoning/fixation of seniority from the date of acquiring the requisite Degree instead of initial appointment may be declared as ultra vires to law & Rules and the respondents may further please be directed to consider the appellant for promotion to the post of Technologist (BPS-17) on the basis seniority reckoned/fixed from the date of initial appointment with all back benefits. Any other remedy which this august Service Tribunal deems fit that may also be awarded in favor of the appellant.