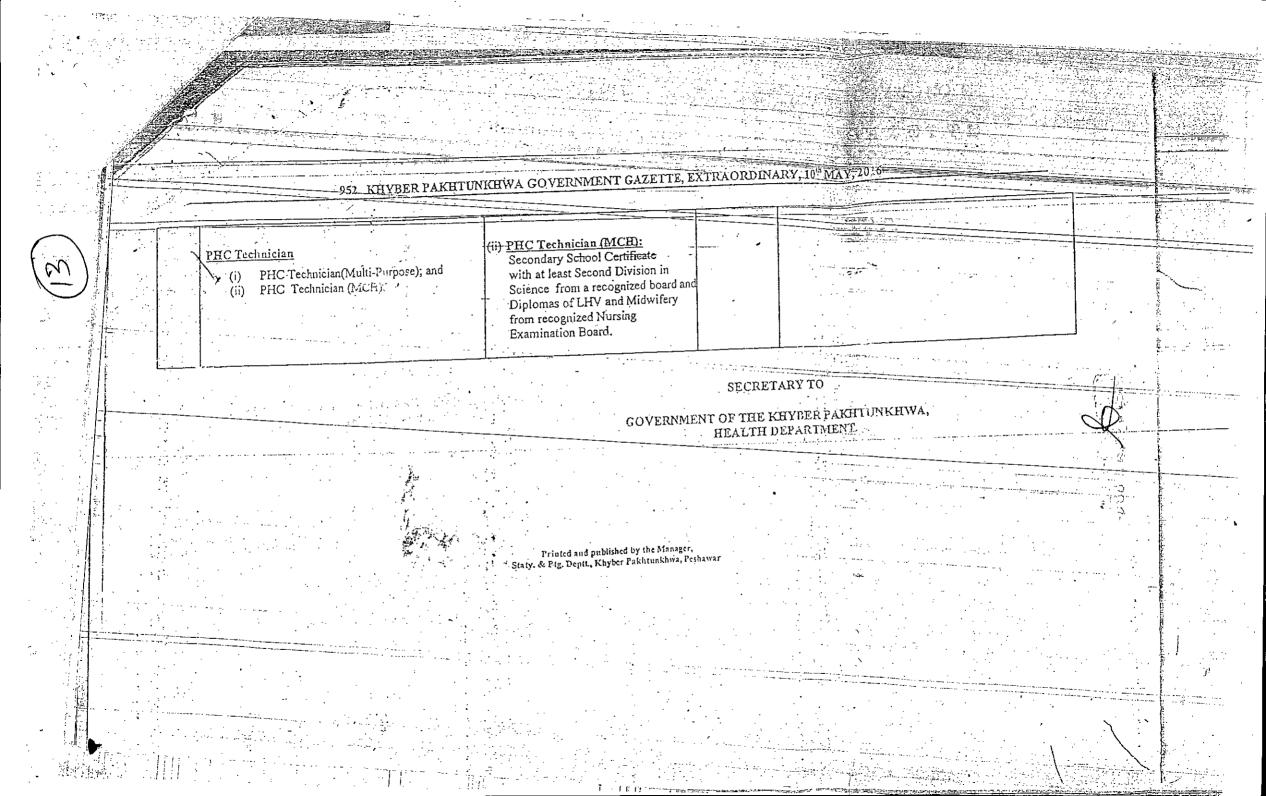

......RESPONDENTS

**APPEAL UNDER SECTION- 4 OF THE KHYBER PAKHTUNKHWA** SERVICE TRIBUNAL ACT, 1974 AGAINST THE IMPUGNED SERVICE RULES/ NOTIFICATIONS DATED 10-05-2016 AND DATED 06-11-2020 TO THE EXTENT OF SERIAL **NO.4** COLUMN NO. 5 WHEREBY A NOTE HAS BEEN INSERTED AND ASTONISHINGLY PROSPECTS OF PROMOTION TO THE POST OF TECHNOLOGIST HAS BEEN FIXED W-E-F THE DATE OF ACQUIRING THE REQUISITE QUALIFICATION/DEGREE AND AGAINST NOT TAKING ACTION ON THE DEPARTMENTAL OF THE APPELLANT WITHIN THE STATUTORY APPEAL PERIOD OF NINETY DAYS

#### **PRAYER:**

That on acceptance of this appeal the impugned service rules/ notifications dated 10-05-2016 and dated 06-11-2020 may kindly be modified/ rectified to the extent that note attached to the serial No. 4 column No. 5 regarding reckoning/fixation of seniority from the date of acquiring the requisite Degree instead of initial appointment may be declared as ultra vires to law & Rules and the respondents may further please be directed to consider the appellant for promotion to the post of Technologist (BPS-17) on the basis seniority reckoned/fixed from the date of initial appointment with all back benefits. Any other remedy which this august Service Tribunal deems fit that may also be awarded in favor of the appellant.