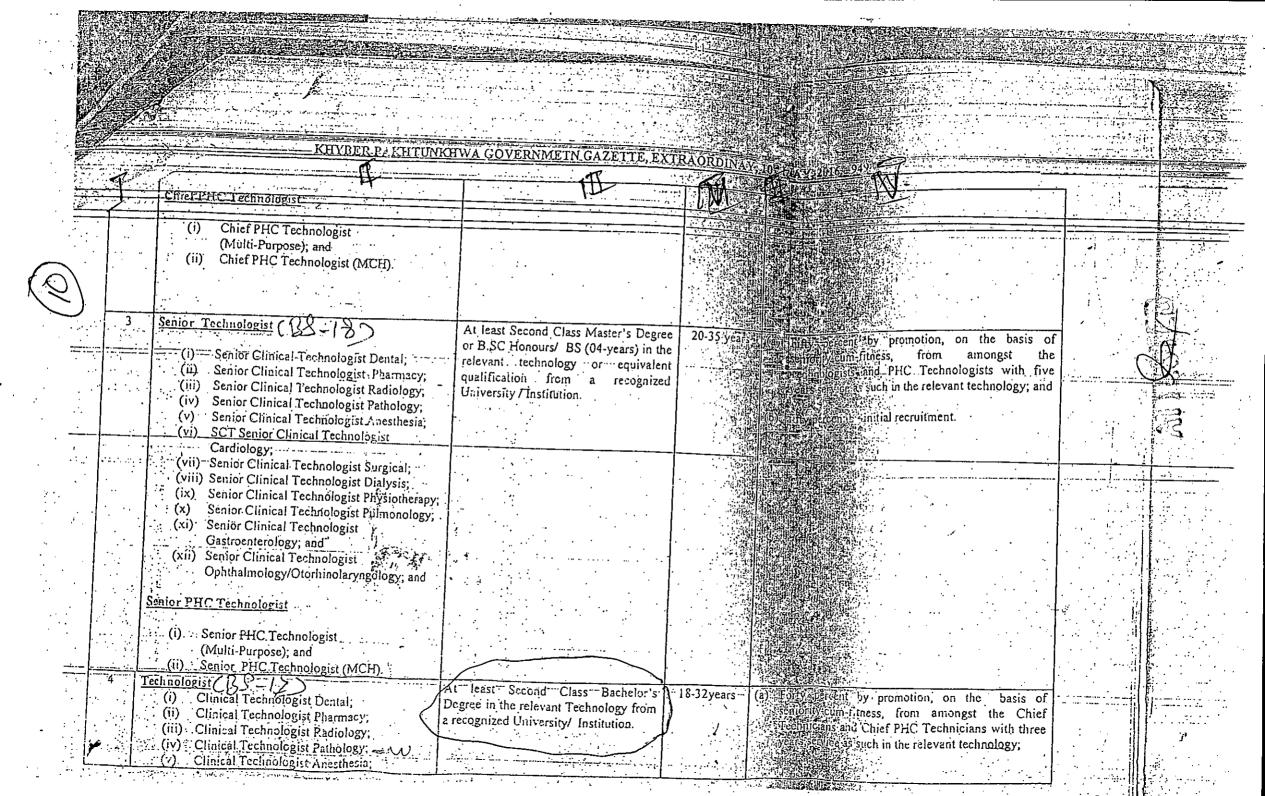

......RESPONDENTS

**APPEAL UNDER SECTION- 4 OF THE KHYBER PAKHTUNKHWA** SERVICE TRIBUNAL ACT, 1974 AGAINST THE IMPUGNED SERVICE RULES/ NOTIFICATIONS DATED 10-05-2016 AND DATED 06-11-2020 TO THE EXTENT OF SERIAL **NO.4** COLUMN NO. 5 WHEREBY A NOTE HAS BEEN INSERTED AND ASTONISHINGLY PROSPECTS OF PROMOTION TO THE POST OF TECHNOLOGIST HAS BEEN FIXED W-E-F THE DATE OF ACQUIRING THE REQUISITE QUALIFICATION/DEGREE AND AGAINST NOT TAKING ACTION ON THE DEPARTMENTAL OF THE APPELLANT WITHIN THE STATUTORY APPEAL PERIOD OF NINETY DAYS

#### **PRAYER:**

That on acceptance of this appeal the impugned service rules/ notifications dated 10-05-2016 and dated 06-11-2020 may kindly be modified/ rectified to the extent that note attached to the serial No. 4 column No. 5 regarding reckoning/fixation of seniority from the date of acquiring the requisite Degree instead of initial appointment may be declared as ultra vires to law & Rules and the respondents may further please be directed to consider the appellant for promotion to the post of Technologist (BPS-17) on the basis seniority reckoned/fixed from the date of initial appointment with all back benefits. Any other remedy which this august Service Tribunal deems fit that may also be awarded in favor of the appellant.

#### **GROUNDS:**

A- That the action of respondents by issuing the notifications dated 10-05-2016 and dated 06-11-2020 to the extent of serial no.4 column no. 5 whereby a note has been provided and astonishingly prospects of promotion to the post of technologist has been fixed w-e-f date of acquiring the requisite qualification for the post of technologist (BPS- 17) and not protecting the future prospect of promotion of the appellant is against the law, facts, norms of natural justice and materials on the record.