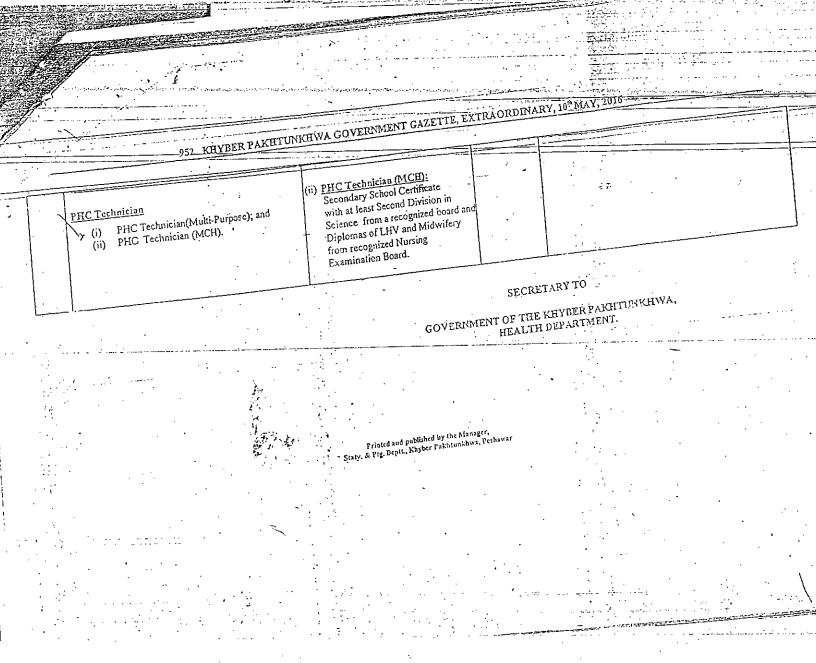

......RESPONDENTS

**APPEAL UNDER SECTION- 4 OF THE KHYBER PAKHTUNKHWA** SERVICE TRIBUNAL ACT, 1974 AGAINST THE IMPUGNED SERVICE RULES/ NOTIFICATIONS DATED 10-05-2016 AND DATED 06-11-2020 TO THE EXTENT OF SERIAL **NO.4** COLUMN NO. 5 WHEREBY A NOTE HAS BEEN INSERTED AND ASTONISHINGLY PROSPECTS OF PROMOTION TO THE POST OF TECHNOLOGIST HAS BEEN FIXED W-E-F THE DATE OF ACQUIRING THE REQUISITE QUALIFICATION/DEGREE AND AGAINST NOT TAKING ACTION ON THE DEPARTMENTAL OF THE APPELLANT WITHIN THE STATUTORY APPEAL PERIOD OF NINETY DAYS

#### **PRAYER:**

That on acceptance of this appeal the impugned service rules/ notifications dated 10-05-2016 and dated 06-11-2020 may kindly be modified/ rectified to the extent that note attached to the serial No. 4 column No. 5 regarding reckoning/fixation of seniority from the date of acquiring the requisite Degree instead of initial appointment may be declared as ultra vires to law & Rules and the respondents may further please be directed to consider the appellant for promotion to the post of Technologist (BPS-17) on the basis seniority reckoned/fixed from the date of initial appointment with all back benefits. Any other remedy which this august Service Tribunal deems fit that may also be awarded in favor of the appellant.