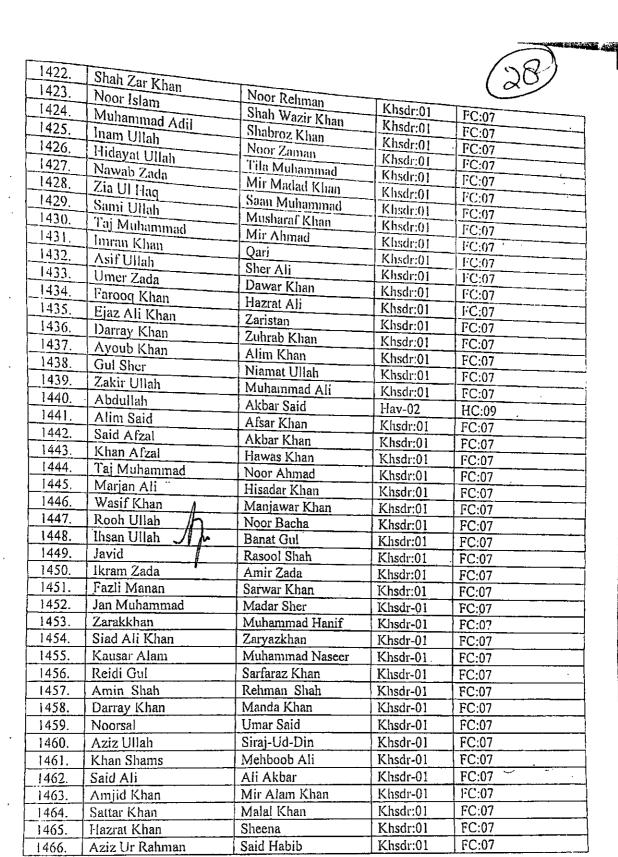

## Peshawar dated the, $\frac{\partial 3}{\partial 7}$ 2020

No.SO(Police)HD/SMY 2019 Merged Area/ 1035... 1046 In pursuance of the provisions contained in section 5 of the Khyber Pakhtunkhwa Khasadars Force Act, 2019 (Khyber Pakhtunkhwa Act No.XXXIV of 2019) read with rule 3 of the Khasadar Force (Absroption in the Khyber Pakhtunkhwa Police) Rules, 2019, the Home and Tribal Affairs Department, with the prior approval of the Cabinet and on the recommendation of the Provincial Police Officer, hereby orders absroption of the following members of Khasadars Force of Mohmand Tribal District in the Khyber Pakhtunkhwa Police with effect from the date of the initial appointment of the said members:

| S.No.   | Name                        | Father's Name         | Previous<br>Rank | Rank in which Absorbed |
|---------|-----------------------------|-----------------------|------------------|------------------------|
| 1.      | Sajid Khan                  | Dawood Khan           | Sub:05           | Sub Inspector BS-14    |
| 2.      | Munsif Khan                 | Sarzamin Khan         | N/Sub:04         | ASI BS-I1              |
| 3.      | Maqsad Khan                 | Zar Sher Khan         | N/Sub:04         | ASI BS-11              |
| 4.      | Amad Ali                    | Mirza Ali Khan        | N/Sub:04         | ASI BS-11              |
| 5.      | Tajawal Khan                | Aman Ullah            | N/Sub:04         | ASI BS-11              |
| 6.      | Muhammad Ishaq              | Amir Dost Khan        | N/Sub:04         | ASI BS-11              |
| 7.      | Wajid Khan                  | Dalbari Gul           | Hav:02           | Head Constable BS-9    |
| 8.      | Saida Khan                  | Zarbakht Khan         | Hav:02           | Head Constable BS-9    |
| 9.      | Liagat Ali Khan             | Abdul Akbar Khan      | Hav:02           | Head Constable BS-9    |
| <u></u> | Hayan Ullah                 | Muhammad Gul          | Hav:02           | Head Constable BS-9    |
| 10.     | Akmai Khan                  | Ayub Khan             | Hav:02           | Head Constable BS-9    |
| 11.     |                             | Ameen Gul             | Hav:02           | Head Constable BS-9    |
| 12.     | Tehseen Ullah               | Saifoor Khan          | Hav:02           | Head Constable BS-9    |
| 13.     | Sher Rehman                 | Gul Amin              | Hav:02           | Head Constable BS-9    |
| 14.     | Malang                      | Muhammad Gul          | Hav:02           | Head Constable BS-9    |
| 15.     | Abdul Samad                 | Sabir Khan            | Khsdr:01         | Constable BS-7         |
| 16      | Shah Iran                   | Javed Khan            | Hav:02           | Head Constable BS-9    |
| 17.     | Adil Khan                   | Arabistan             | Hav:02           | Head Constable BS-9    |
| 18.     | Asad Khan                   | Mushtaz Ahmad         | Hav:02           | Head Constable BS-9    |
| 19.     | Aziz Ullah                  | Khan Jan              | Hav:02           | Head Constable BS-9    |
| 20.     | Tahir Khan / /              |                       | Hav:02           | Head Constable BS-9    |
| 21.     | Wazir J                     | Munda Khan            | Hav:02           | Head Constable BS-9    |
| 22.     | Andaz Khan                  | Niaz Muhammad         | Hav:02           | Head Constable BS-9    |
| 23.     | Abdul Razag                 | Noor Zada<br>Inam Gul | Hav:02           | Head Constable BS-9    |
| 24.     | Rooh Ul Amin                | Feroz Khan            | Hav:02           | Head Constable BS-9    |
| 25.     | Abdul Wahid<br>Naushad Khan | Shah Jehan            | Hav:02           | I-lead Constable BS-9  |
| 26.     | LASTISTISM KITCH            |                       |                  | •                      |