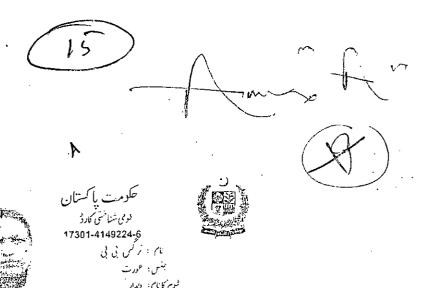

Dated: 17/01/2022

Through

Appellant

Imran Khan

Advocate, High Court Peshawar

ا عورت جنس: عورت شوسرکا نام: ولدار شاختی عامت: بائیں دخسار پر کل عثمان يوسف مبين المان يداش: 02/11/1964 وسنحط وجستراد بسرل

شاش نبر: 17301-4149224 6 عايد موجوده بیت: نحله الهونغری کالونی فارست کل ایناور عارِينَ اجراء: 02/09/2015 عارِيُ تَسَنَّ : 02/09/2015 مُسَدُّه کارڈ کے بر تربین کینہ میں ڈال دیں

DEPONENT

CNIC # 17301-4149224-6

CELL # 0333-9418596

Identify By:-

Imran Khan

Advocate High Court Peshawar