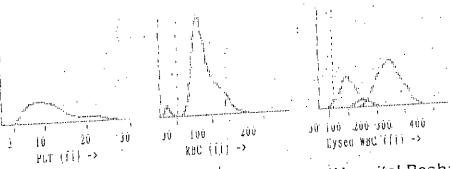

850228

(40)









Consultant
Dr. Haider A.i
MBBS, PMDC, Reg No. 6851-M

| ID NARGIS<br>ID2<br>RBC = 4.53<br>MCV = 84.9<br>HCT = 38.4<br>HGB = 12.9<br>MCH = 28.6<br>MCHC= 33.6 | SEQ 9025  1012/i PUT = fl MPV = H | 170 10°/1<br>12.4 11° | <br>8.3<br>29.4<br>62.5 | 10°/i<br>%<br>%<br>%<br>10°/i<br>10°/i<br>10°/i |
|------------------------------------------------------------------------------------------------------|-----------------------------------|-----------------------|-------------------------|-------------------------------------------------|
| · · · · · · · · · · · · · · · · · · ·                                                                | <u> </u>                          |                       |                         |                                                 |



Opp: Doctor Hostel Khyber Teaching Hospital Peshawar. Ph: 091-5850228







GOHAR ALL Divisional Forest Officer-I FP&M Circle Peshawar.



Forestry Planning & Monitoring Circle Palosi Road Aman Abad Peshawar Opposite Pakistan Forest Institute Phone # 091-9221240 Fax # 091-9216637

Dated:

То

Mst: Nargis Mascch, Sweepress, Forestry Planning & Monitoring Circle,

FINAL SHOWCAUSE NOTICE (WILLFUL ABSENCE FROM OFFICIAL Peshawar: DUTY THEREOF).

Subject:

Reference captioned subject.

- > Whereas Mr. Rahatullah Khan, Range Officer, Headquarter FP&M Circle, vide his Memo: letter No.-- Nil-- dated 24-11-2019 has reported that you had absented yourself from official duty w.c.f. 01-11-2019 to 24-11-2019 without describing any cogent musun.
- Whereas, the undersigned vide this office letter No.21