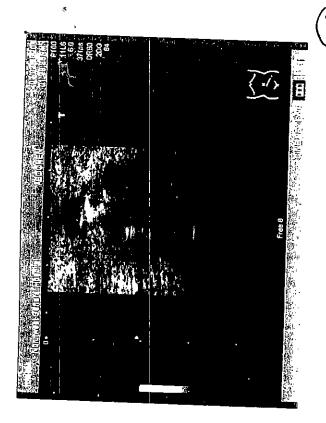

#### General Abdomen:

No ascites / para-aortic lymphadenopathy seen.

\*\*\* PREVIOUSLY SEEN ABDOMINO - PELVIC WALL COLLECTION ON TODAY SCAN MEASURES APPROX. 3.9 x 4.4 x 1.6 cm, VOL = 14.3 ml LYING 2.5 cm SKIN DEEP, FEW STRONGLY ECHOGENIC FOCI NOTED WITHIN COLLECTION.

ALSO A NOTE IS MADE OF APPROX. 1.9 cm CURVILINEAR STRONGLY ECHOGENIC FOCUS CASTING COLLECTION LYING 2.3 cm SKIN DEEP.

PEOTERIO CON HARDON

### impression:

FATTY LIVER (G - I).

ABDOMINAL WALL COLLECTION SHOWING REDUCTION IN VOLUME.

CURVILINEAR STRONGLY ECHOGENIC FOCUS WITHIN COLLECTION. --- POSSIBILITY OF FOREIGN BODY SHOULD BE EXCLUDED.

│ Dr. Shafqa Fayaz