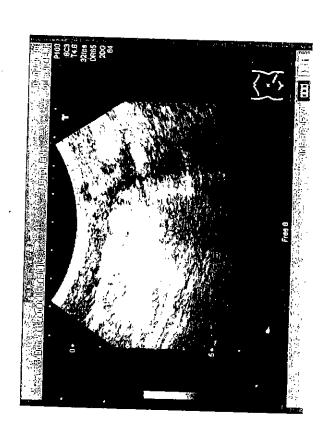

#### Liver:

Liver is of normal size with diffuse increased parenchymal echogenicity. --- Suggestive of diffuse fatty liver. No mass lesion seen. No intrahepatic biliary dilatation. Normal calibre of CBD and portal vein.

### impression:

FATTY LIVER (G - I).

ABDOMINAL WALL COLLECTION SHOWING REDUCTION IN VOLUME.

CURVILINEAR STRONGLY ECHOGENIC FOCUS WITHIN COLLECTION. --- POSSIBILITY OF FOREIGN BODY SHOULD BE EXCLUDED.

│ Dr. Shafqa Fayaz