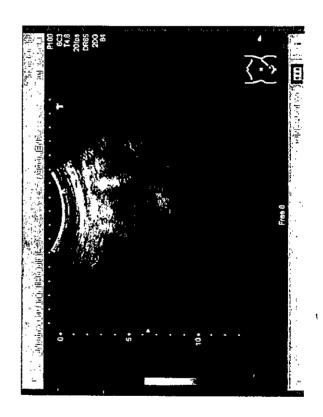

#### General Abdomen:

No ascites / para-aortic lymphadenopathy seen.

\*\*\* PREVIOUSLY SEEN ABDOMINO - PELVIC WALL COLLECTION ON TODAY SCAN MEASURES APPROX. 3.9 x 4.4 x 1.6 cm, VOL = 14.3 ml LYING 2.5 cm SKIN DEEP, FEW STRONGLY ECHOGENIC FOCI NOTED WITHIN COLLECTION.

ALSO A NOTE IS MADE OF APPROX. 1.9 cm CURVILINEAR STRONGLY ECHOGENIC FOCUS CASTING COLLECTION LYING 2.3 cm SKIN DEEP.

PEOTERIO CON HARDON

### impression:

FATTY LIVER (G - I).

ABDOMINAL WALL COLLECTION SHOWING REDUCTION IN VOLUME.

CURVILINEAR STRONGLY ECHOGENIC FOCUS WITHIN COLLECTION. --- POSSIBILITY OF FOREIGN BODY SHOULD BE EXCLUDED.

│ Dr. Shafqa Fayaz