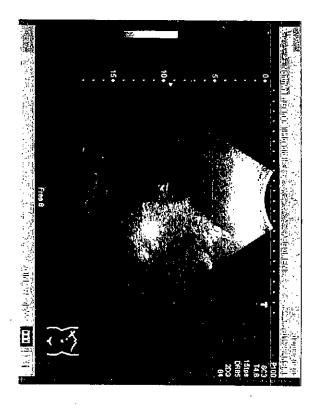

#### General Abdomen:

No ascites / para-aortic lymphadenopathy seen.

\*\*\* PREVIOUSLY SEEN ABDOMINO - PELVIC WALL COLLECTION ON TODAY SCAN MEASURES APPROX. 3.9 x 4.4 x 1.6 cm, VOL = 14.3 ml LYING 2.5 cm SKIN DEEP, FEW STRONGLY ECHOGENIC FOCI NOTED WITHIN COLLECTION.

ALSO A NOTE IS MADE OF APPROX. 1.9 cm CURVILINEAR STRONGLY ECHOGENIC FOCUS CASTING COLLECTION LYING 2.3 cm SKIN DEEP.

PEOTERIO CON HARDON

### impression:

FATTY LIVER (G - I).

ABDOMINAL WALL COLLECTION SHOWING REDUCTION IN VOLUME.

CURVILINEAR STRONGLY ECHOGENIC FOCUS WITHIN COLLECTION. --- POSSIBILITY OF FOREIGN BODY SHOULD BE EXCLUDED.

│ Dr. Shafqa Fayaz