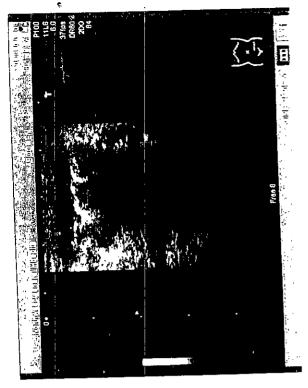

#### General Abdomen:

No ascites / para-aortic lymphadenopathy seen.

\*\*\* PREVIOUSLY SEEN ABDOMINO - PELVIC WALL COLLECTION ON TODAY SCAN MEASURES APPROX. 3.9 x 4.4 x 1.6 cm, VOL = 14.3 ml LYING 2.5 cm SKIN DEEP, FEW STRONGLY ECHOGENIC FOCI NOTED WITHIN COLLECTION.

ALSO A NOTE IS MADE OF APPROX. 1.9 cm CURVILINEAR STRONGLY ECHOGENIC FOCUS CASTING COLLECTION LYING 2.3 cm SKIN DEEP.

PEOTERIO CON HARDON

### impression:

FATTY LIVER (G - I).

ABDOMINAL WALL COLLECTION SHOWING REDUCTION IN VOLUME.

CURVILINEAR STRONGLY ECHOGENIC FOCUS WITHIN COLLECTION. --- POSSIBILITY OF FOREIGN BODY SHOULD BE EXCLUDED.

│ Dr. Shafqa Fayaz