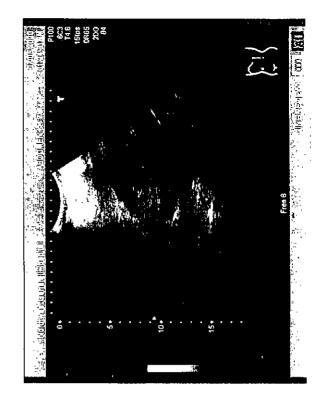

#### General Abdomen:

No ascites / para-aortic lymphadenopathy seen.

\*\*\* PREVIOUSLY SEEN ABDOMINO - PELVIC WALL COLLECTION ON TODAY SCAN MEASURES APPROX. 3.9 x 4.4 x 1.6 cm, VOL = 14.3 ml LYING 2.5 cm SKIN DEEP, FEW STRONGLY ECHOGENIC FOCI NOTED WITHIN COLLECTION.

ALSO A NOTE IS MADE OF APPROX. 1.9 cm CURVILINEAR STRONGLY ECHOGENIC FOCUS CASTING COLLECTION LYING 2.3 cm SKIN DEEP.

PEOTERIO CON HARDON

### impression:

FATTY LIVER (G - I).

ABDOMINAL WALL COLLECTION SHOWING REDUCTION IN VOLUME.

CURVILINEAR STRONGLY ECHOGENIC FOCUS WITHIN COLLECTION. --- POSSIBILITY OF FOREIGN BODY SHOULD BE EXCLUDED.

│ Dr. Shafqa Fayaz