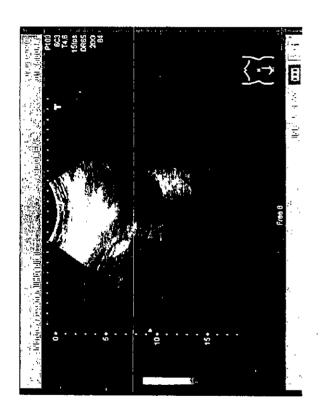

#### General Abdomen:

No ascites / para-aortic lymphadenopathy seen.

\*\*\* PREVIOUSLY SEEN ABDOMINO - PELVIC WALL COLLECTION ON TODAY SCAN MEASURES APPROX. 3.9 x 4.4 x 1.6 cm, VOL = 14.3 ml LYING 2.5 cm SKIN DEEP, FEW STRONGLY ECHOGENIC FOCI NOTED WITHIN COLLECTION.

ALSO A NOTE IS MADE OF APPROX. 1.9 cm CURVILINEAR STRONGLY ECHOGENIC FOCUS CASTING COLLECTION LYING 2.3 cm SKIN DEEP.

PEOTERIO CON HARDON

### impression:

FATTY LIVER (G - I).

ABDOMINAL WALL COLLECTION SHOWING REDUCTION IN VOLUME.

CURVILINEAR STRONGLY ECHOGENIC FOCUS WITHIN COLLECTION. --- POSSIBILITY OF FOREIGN BODY SHOULD BE EXCLUDED.

│ Dr. Shafqa Fayaz