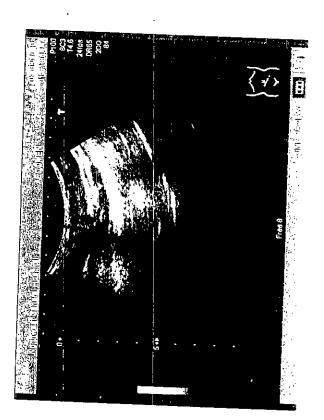

#### General Abdomen:

No ascites / para-aortic lymphadenopathy seen.

\*\*\* PREVIOUSLY SEEN ABDOMINO - PELVIC WALL COLLECTION ON TODAY SCAN MEASURES APPROX. 3.9 x 4.4 x 1.6 cm, VOL = 14.3 ml LYING 2.5 cm SKIN DEEP, FEW STRONGLY ECHOGENIC FOCI NOTED WITHIN COLLECTION.

ALSO A NOTE IS MADE OF APPROX. 1.9 cm CURVILINEAR STRONGLY ECHOGENIC FOCUS CASTING COLLECTION LYING 2.3 cm SKIN DEEP.

PEOTERIO CON HARDON

### impression:

FATTY LIVER (G - I).

ABDOMINAL WALL COLLECTION SHOWING REDUCTION IN VOLUME.

CURVILINEAR STRONGLY ECHOGENIC FOCUS WITHIN COLLECTION. --- POSSIBILITY OF FOREIGN BODY SHOULD BE EXCLUDED.

│ Dr. Shafqa Fayaz