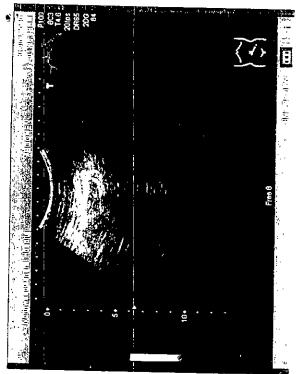

#### General Abdomen:

No ascites / para-aortic lymphadenopathy seen.

\*\*\* PREVIOUSLY SEEN ABDOMINO - PELVIC WALL COLLECTION ON TODAY SCAN MEASURES APPROX. 3.9 x 4.4 x 1.6 cm, VOL = 14.3 ml LYING 2.5 cm SKIN DEEP, FEW STRONGLY ECHOGENIC FOCI NOTED WITHIN COLLECTION.

ALSO A NOTE IS MADE OF APPROX. 1.9 cm CURVILINEAR STRONGLY ECHOGENIC FOCUS CASTING COLLECTION LYING 2.3 cm SKIN DEEP.

PEOTERIO CON HARDON

### impression:

FATTY LIVER (G - I).

ABDOMINAL WALL COLLECTION SHOWING REDUCTION IN VOLUME.

CURVILINEAR STRONGLY ECHOGENIC FOCUS WITHIN COLLECTION. --- POSSIBILITY OF FOREIGN BODY SHOULD BE EXCLUDED.

│ Dr. Shafqa Fayaz