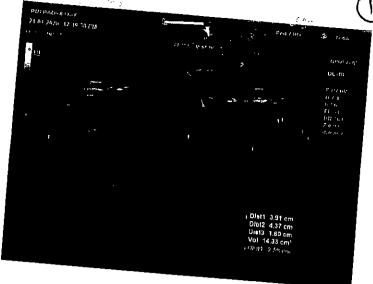

#### General Abdomen:

No ascites / para-aortic lymphadenopathy seen.

\*\*\* PREVIOUSLY SEEN ABDOMINO - PELVIC WALL COLLECTION ON TODAY SCAN MEASURES APPROX. 3.9 x 4.4 x 1.6 cm, VOL = 14.3 ml LYING 2.5 cm SKIN DEEP, FEW STRONGLY ECHOGENIC FOCI NOTED WITHIN COLLECTION.

ALSO A NOTE IS MADE OF APPROX. 1.9 cm CURVILINEAR STRONGLY ECHOGENIC FOCUS CASTING COLLECTION LYING 2.3 cm SKIN DEEP.

PEOTERIO CON HARDON

### impression:

FATTY LIVER (G - I).

ABDOMINAL WALL COLLECTION SHOWING REDUCTION IN VOLUME.

CURVILINEAR STRONGLY ECHOGENIC FOCUS WITHIN COLLECTION. --- POSSIBILITY OF FOREIGN BODY SHOULD BE EXCLUDED.

│ Dr. Shafqa Fayaz