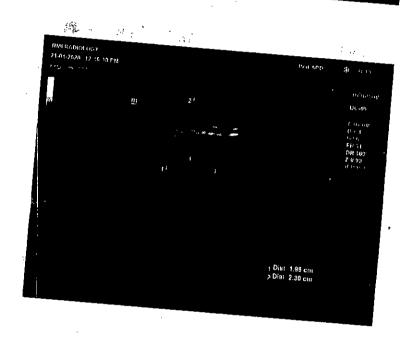

#### General Abdomen:

No ascites / para-aortic lymphadenopathy seen.

\*\*\* PREVIOUSLY SEEN ABDOMINO - PELVIC WALL COLLECTION ON TODAY SCAN MEASURES APPROX. 3.9 x 4.4 x 1.6 cm, VOL = 14.3 ml LYING 2.5 cm SKIN DEEP, FEW STRONGLY ECHOGENIC FOCI NOTED WITHIN COLLECTION.

ALSO A NOTE IS MADE OF APPROX. 1.9 cm CURVILINEAR STRONGLY ECHOGENIC FOCUS CASTING COLLECTION LYING 2.3 cm SKIN DEEP.

PEOTERIO CON HARDON

### impression:

FATTY LIVER (G - I).

ABDOMINAL WALL COLLECTION SHOWING REDUCTION IN VOLUME.

CURVILINEAR STRONGLY ECHOGENIC FOCUS WITHIN COLLECTION. --- POSSIBILITY OF FOREIGN BODY SHOULD BE EXCLUDED.

│ Dr. Shafqa Fayaz