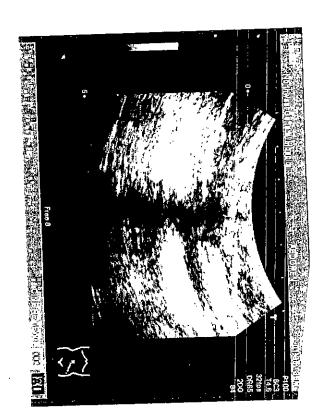

### **Ultrasound Abdomen**

Patient: Hamid, 40y, Male Referred by: Dr. jamil ahmad

PRN: 16-09-005779

Test Date: 21-01-2020 12:43 PM

Reference No: RAD-20-01-167952 Report Printed on: 21-01-2020 32014 res

### Findings:

#### Liver:

Liver is of normal size with diffuse increased parenchymal echogenicity. --- Suggestive of diffuse fatty liver. No mass lesion seen. No intrahepatic biliary dilatation. Normal calibre of CBD and portal vein.

#### Gallbladder:

Is of normal size having normal wall thickness with no calculus formation.

### Pancreas:

Is of normal size with normal parenchymal echopattern.

#### Spleen

Is of normal size with no evidence of any focal lesion.

#### Kidneys:

Both kidneys are of normal size with normal cortical thickness and well preserved cortico medullary demarcation. No cyst, mass, calculus or hydronephrosis is seen.

### **Urinary Bladder:**

Is empty at the time of scan.

#### General Abdomen:

No ascites / para-aortic lymphadenopathy seen.

\*\*\* PREVIOUSLY SEEN ABDOMINO - PELVIC WALL COLLECTION ON TODAY SCAN MEASURES APPROX. 3.9 x 4.4 x 1.6 cm, VOL = 14.3 ml LYING 2.5 cm SKIN DEEP, FEW STRONGLY ECHOGENIC FOCI NOTED WITHIN COLLECTION.

ALSO A NOTE IS MADE OF APPROX. 1.9 cm CURVILINEAR STRONGLY ECHOGENIC FOCUS CASTING COLLECTION LYING 2.3 cm SKIN DEEP.

PEOTERIO CON HARDON

### impression:

FATTY LIVER (G - I).

ABDOMINAL WALL COLLECTION SHOWING REDUCTION IN VOLUME.

CURVILINEAR STRONGLY ECHOGENIC FOCUS WITHIN COLLECTION. --- POSSIBILITY OF FOREIGN BODY SHOULD BE EXCLUDED.

│ Dr. Shafqa Fayaz