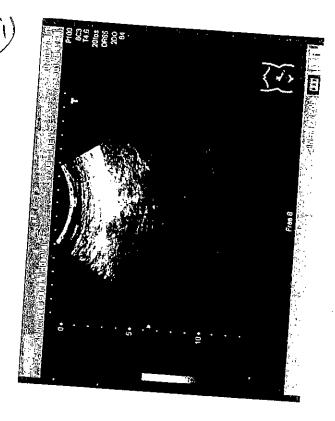

#### General Abdomen:

No ascites / para-aortic lymphadenopathy seen.

\*\*\* PREVIOUSLY SEEN ABDOMINO - PELVIC WALL COLLECTION ON TODAY SCAN MEASURES APPROX. 3.9 x 4.4 x 1.6 cm, VOL = 14.3 ml LYING 2.5 cm SKIN DEEP, FEW STRONGLY ECHOGENIC FOCI NOTED WITHIN COLLECTION.

ALSO A NOTE IS MADE OF APPROX. 1.9 cm CURVILINEAR STRONGLY ECHOGENIC FOCUS CASTING COLLECTION LYING 2.3 cm SKIN DEEP.

PEOTERIO CON HARDON

### impression:

FATTY LIVER (G - I).

ABDOMINAL WALL COLLECTION SHOWING REDUCTION IN VOLUME.

CURVILINEAR STRONGLY ECHOGENIC FOCUS WITHIN COLLECTION. --- POSSIBILITY OF FOREIGN BODY SHOULD BE EXCLUDED.

│ Dr. Shafqa Fayaz