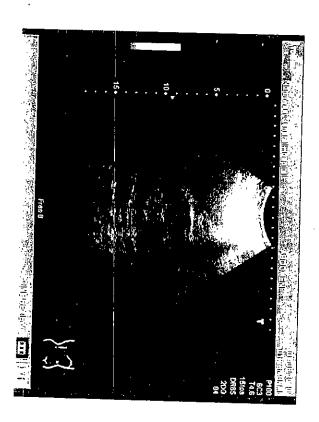

#### General Abdomen:

No ascites / para-aortic lymphadenopathy seen.

\*\*\* PREVIOUSLY SEEN ABDOMINO - PELVIC WALL COLLECTION ON TODAY SCAN MEASURES APPROX. 3.9 x 4.4 x 1.6 cm, VOL = 14.3 ml LYING 2.5 cm SKIN DEEP, FEW STRONGLY ECHOGENIC FOCI NOTED WITHIN COLLECTION.

ALSO A NOTE IS MADE OF APPROX. 1.9 cm CURVILINEAR STRONGLY ECHOGENIC FOCUS CASTING COLLECTION LYING 2.3 cm SKIN DEEP.

PEOTERIO CON HARDON

### impression:

FATTY LIVER (G - I).

ABDOMINAL WALL COLLECTION SHOWING REDUCTION IN VOLUME.

CURVILINEAR STRONGLY ECHOGENIC FOCUS WITHIN COLLECTION. --- POSSIBILITY OF FOREIGN BODY SHOULD BE EXCLUDED.

│ Dr. Shafqa Fayaz