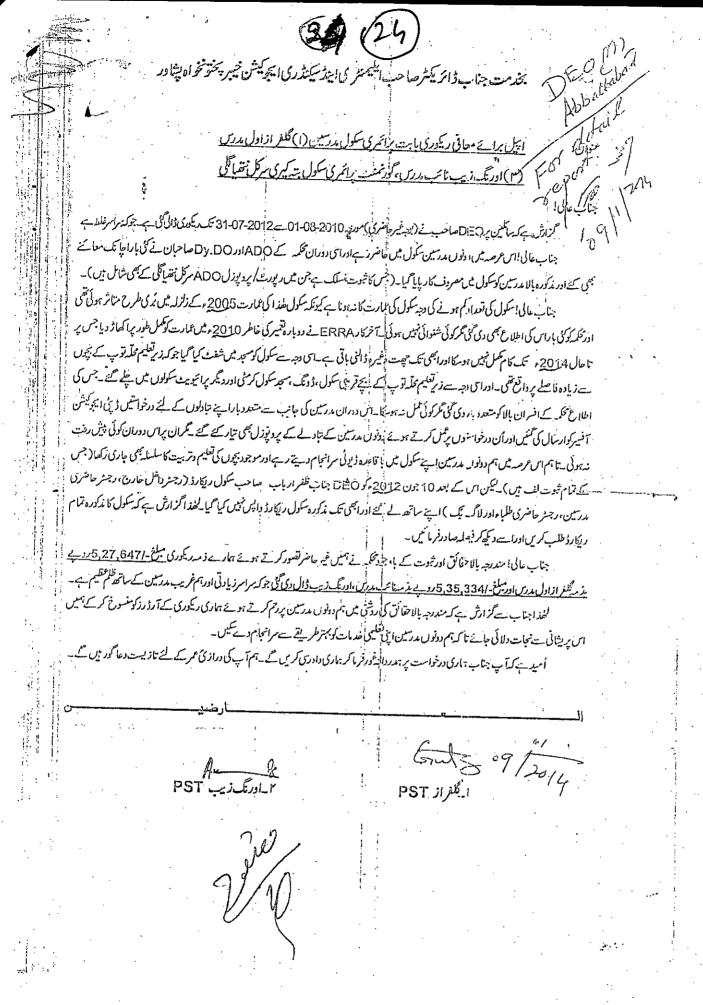

### Respectfully Sheweth,

Brief facts giving rise to the instant Appeal are as under:-

- That the appellant is old employee of Education
   Department and presently working as PST at GPS
   Nari Kari, District Abbottabad.
- That Govt School Bata Kari was Established on 10<sup>th</sup>
   April 1972 in a room of locality mosque. After few

1

years School was shifted to near private building in the year 1984.

- That, Govt Primary School Bata Kari remain functioning smoothly with 50/60 students up to 1992.
   In the year 1992 school Building was damaged due to flood and strength of the students gradually reduced.
- 4. That Govt Primary School Bata kari building was completely damaged due to the earthquake of 2005 and school was shifted by the order of then SDEO to Mohallah Toap. After few days the then Head Teacher Muhammad Daud shifted the school to mosque ands then to private building.
- 5. That on 19-06-2012 the then ADO Circle shifted the school to mosque again. From 26-06-2012 up till now the school is functioning in the mosque, while building of the school is under construction from a long time.
- That Appellant remain present on his duty and teaching with honesty and devotion and informed the department regularly with present situation.
- That during this period different surprised and secret visits were mad3e by officials of Education Department and Appellant was found in school performing his duty.
- 8. That the duration period of recovery shown in recovery notification is against facts as the Attendance Register and Attendance of Student Register shows the presence of Appellant in school, rather report of ADO Circle shows the presence of Appellant on his duty. (Copy of Report of ADO Circle is annexed as Annexure "A"

- 9. That the enquiry is based on malafide, against the law and facts and without hearing Appellant. Enquiry was not conducted fairly and students and their parents were not consulted and enquired.(Copy of show cause notice & Reply thereof is annexed as annexure "B' & "C")
- 10. That, inspite of no documentary and sound proof, on mere allegation of opponents of Appellant the Respondent penalized the Appellant without any cogent proof against the Appellant. Appellant prefer Appeal against the punishment of recovery of amount, but Respondent No.1 illegally rejected /filed the Appeal without any reason. (Copy of Recovery Notice, Appeal and order are annexed as annexure "D" "E" & "F" respectively).
- 11. That, being aggrieved by rejection of Departmental Appeal, the Appellant prefers the instant Appeal before this honourable Tribunal, inter-alia on the following grounds:-