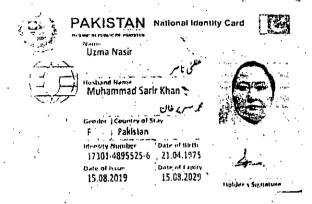

UZMA NASIR Wife of Muhammad Sarir Khan SST MATH & PHYSICS TEACHER R/O Phase 1, Hayatabad Peshawar.

GGHS NISATA DISTRICT Charsadda. posted At

CNIC. 17301-8818713-9

APPELLANT

Through

MUNAMMAD SHAKIB Advocate, High Court Peshawar.

: 17301-8818713 مرجود بين فرسات آباد، مكان تم 323. مريث

ستعل ورزرين آباد، جارسده

.. L=

ar Control of Bakistan

101601068936 136-75-131186