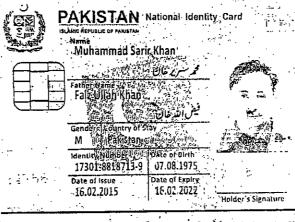

CNIC. 17301-8818713-9

APPELLANT

Through

MUNAMMAD SHAKIB Advocate, High Court Peshawar.

: 17301-8818713 مرجود بين فرسات آباد، مكان تم 323. مريث

ستعل ورزرين آباد، جارسده

.. L=

ar Control of Bakistan

101601068936 136-75-131186