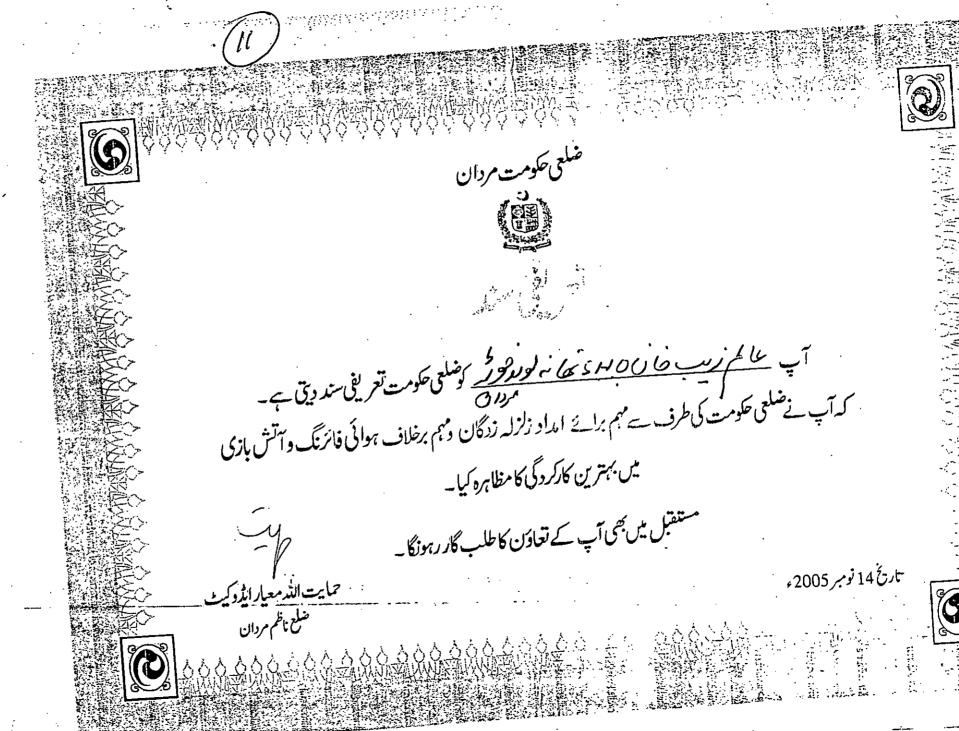

this during the roar of militancy, he always remained in the front line against the militants and demonstrated exceptional performance, gallantry and devotion beyond the call of duty. His performance was also appreciated by the High Ups and he was awarded number of Commendation Certificates and Cash awards. (Copies of the Commendation Certificates are attached as Annexure A)

I very humbly submit the following few lines for your kind and sympathetic consideration:-

- That I was initially enlisted as Constable on 01-06-1974. During the Course of my service I was also promoted to different Ranks, lastly I was promoted as Adhoc Inspector on 14-11-2009.
- 2. That every since my appointment, I had performed my duties assigned to me with zeal and devotion and there was no complaint whatsoever regarding my performance. It is pertinent to mention here that during my entire service my performance remained commendable. I traced and arrested criminal who were required to the Police in some High Profiles cases, besides this during the roar of militancy, I always remained in the front line against the militants and demonstrated exceptional performance, gallantry and devotion beyond the call of duty. My performance was also appreciated by the High Ups and I was awarded number of Commendation Certificates and Cash awards.