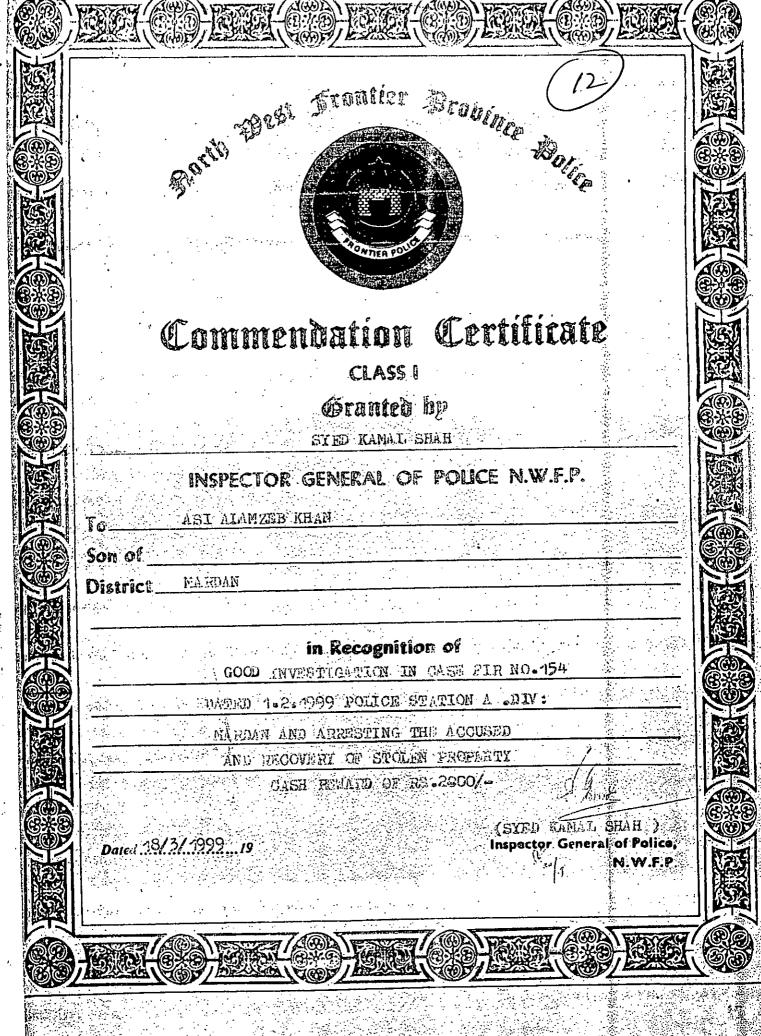

this during the roar of militancy, he always remained in the front line against the militants and demonstrated exceptional performance, gallantry and devotion beyond the call of duty. His performance was also appreciated by the High Ups and he was awarded number of Commendation Certificates and Cash awards. (Copies of the Commendation Certificates are attached as Annexure A)

اپی ملازمت کے دوران دیگر کارگزاری کے علاوہ مقدمات High Profile Cases مندرجہ مشمولہ کی ملازمت کے دوران دیگر کارگزاری کے علاوہ مقدمات المجابی ہوں جس کی پاداش میں افسران بالا مشمولہ کی اسلام 1 تا 27 میں کار ہائے نمایاں انجام دے چکا ہوں جس کی پاداش میں افسران بالا نے مجھے انعامات اور تعریفی اسناد سے نواز اہے۔ (تعریفی اسناد کی کا پیاں لف بنز اہیں )