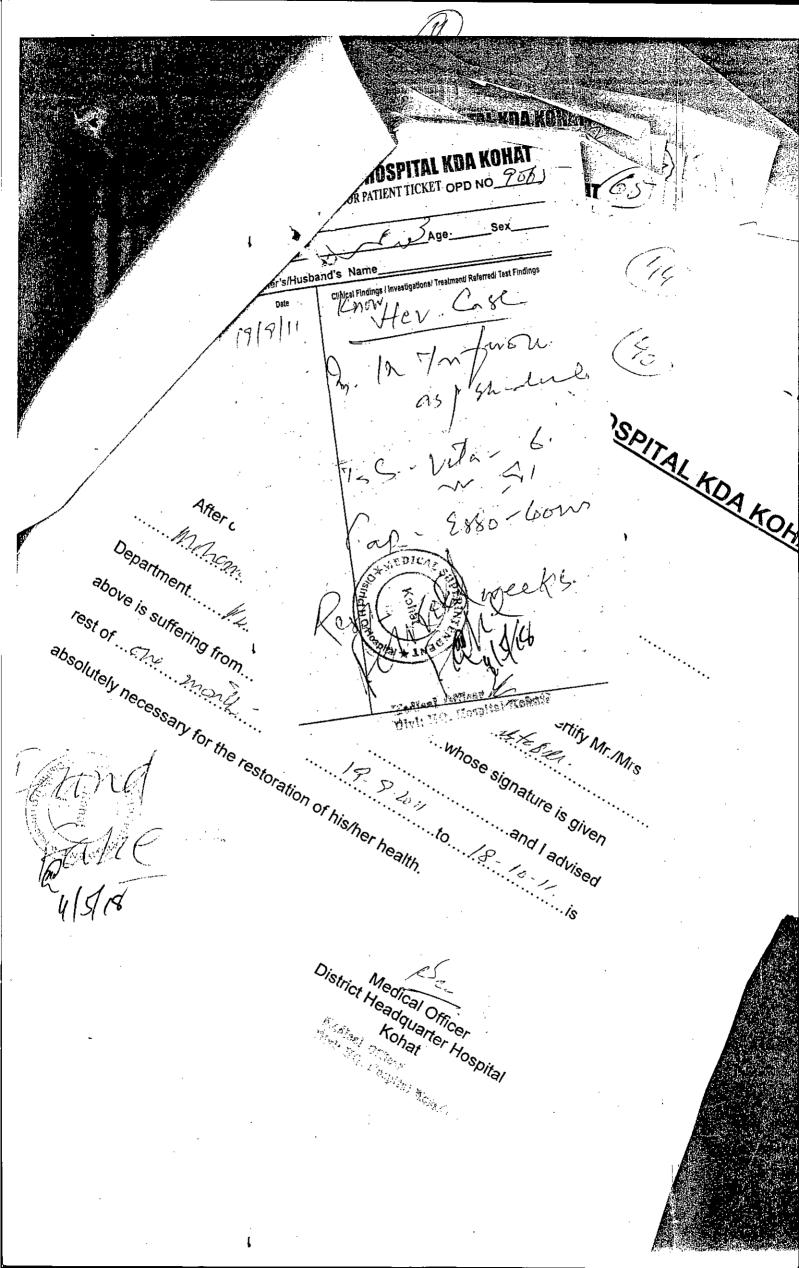

RHO TEA IT TICKET OPD NO // 00 Facuny 2 - 7 nar Univer Name\_/\_\_\_ <u>HOSPITAL KDA KOHAT</u> Father's/Husband's Name Date **Clinical Fi** allshi SG pf. Hev. HbsA, Sertificate ase hereby certify Mr./Mrs an stable whose signature is given ....and I advised Conficer 68168 nealth. AN CAME Medical Officer District Headquarter Hospital Kohat 5/19 Pr 1 Rections of these Devis Barry School (1990)

## Medical Leave Certificate

Signature of Patient.....

After careful personal examination of the case hereby certify Mr./Mrs Mohammed Limen Desiantion Constable Department.....Pelice ......whose signature is given above is suffering from Nanal hepatilis-c and I advised absolutely necessary for the restoration of his/her health.