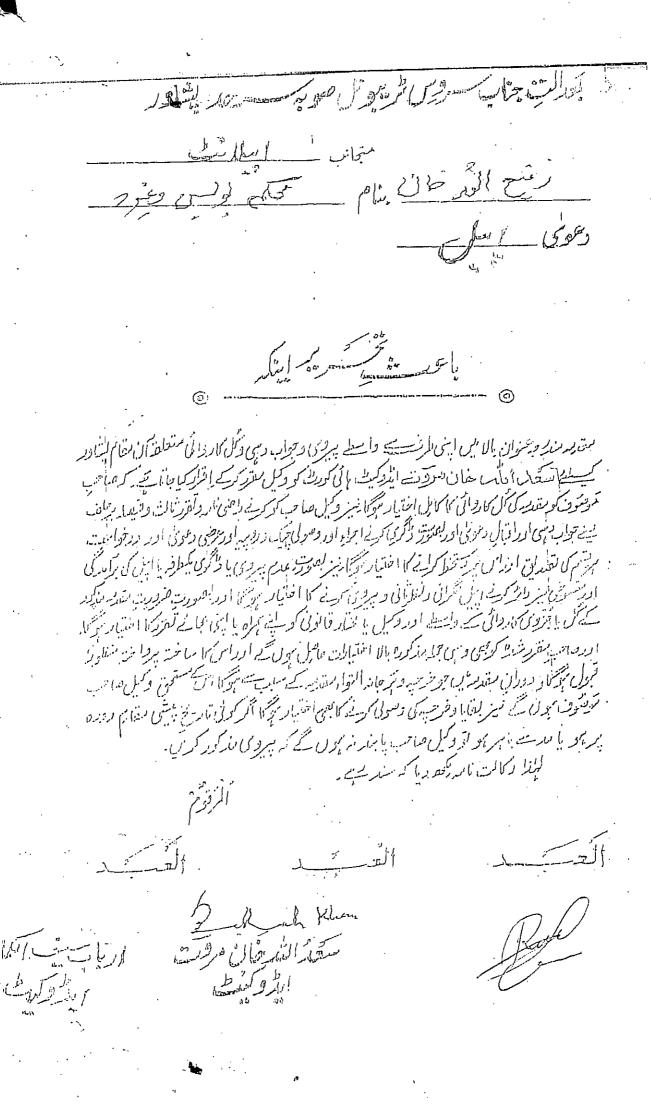

### BEFORE THE KPK SERVICE TRIBUNAL PESHAWAR

S.A No. 7797/2021

Rafi Ullah Khan

versus

Commandant & Others

CERMANOS PROVENSOS PROVENSOS

#### **BEFORE KPK SERVICE TRIBUNAL PESHAWAR**

S.A No.7797/2021

#### **VERSUS**

Deputy Commandant,
 FRP, KP, Peshawar.

2. Commandant FRP,

KP, Peshawar. . . . . . . . . . . . . . . . . . Respondents

⇔<=>⇔<=>⇔<=>⇔

APPEAL U/S 4 OF SERVICE TRIBUNAL ACT, 1974
AGAINST ORDER NO. 1073-76 DATED 30-06-2009 OF
R. NO. 01 WHEREBY APPELLANT WAS REMOVED
FROM SERVICE FROM THE DATE OF ABSENCE 01-122008 RETROSPECTIVELY OR ORDER NO. 7614-16/15
DATED 22-09-2021 OF R. NO. 02 WHEREBY
DEPARTMENTAL APPEAL OF APPELLANT WAS
REJECTED:

#### Respectfully Sheweth;

- 1. That on 15-07-200, appellant was enlisted as constable and served the department to the best of the ability and to the entire satisfaction of the superiors. In recognition of his best performances, he was awarded with commendation certificates. (Copy as Annex "A")
- 2. That without any date and number, appellant was served with statement of allegations and not with Charge Sheet to the effect:

"That he remained absent from duty with effect from 18-05-2008 till 30-06-2009 without any leave/permission of the authority" (Copy as Annex "B")

- 3. That father of appellant became seriously ill and appellant used to attend and look after him as there was no male member in the family for the said purpose. Finally on 20-08-2014, he died and as result, he was removed from service. (Copies as Annex "C" & "D")
- 4. That thereafter, appellant submitted representation before R. No. 02 on 06-08-2021 for reinstatement in service which was rejected on 22-09-2021. (Copies as Annex "E" & "F")
- 5. That none of the said orders was ever served upon appellant, so on 14-10-2021, resubmitted application for supply of the copies of the proceedings which were then supplied to him on 20-10-2021. (Copy as Annex "G")