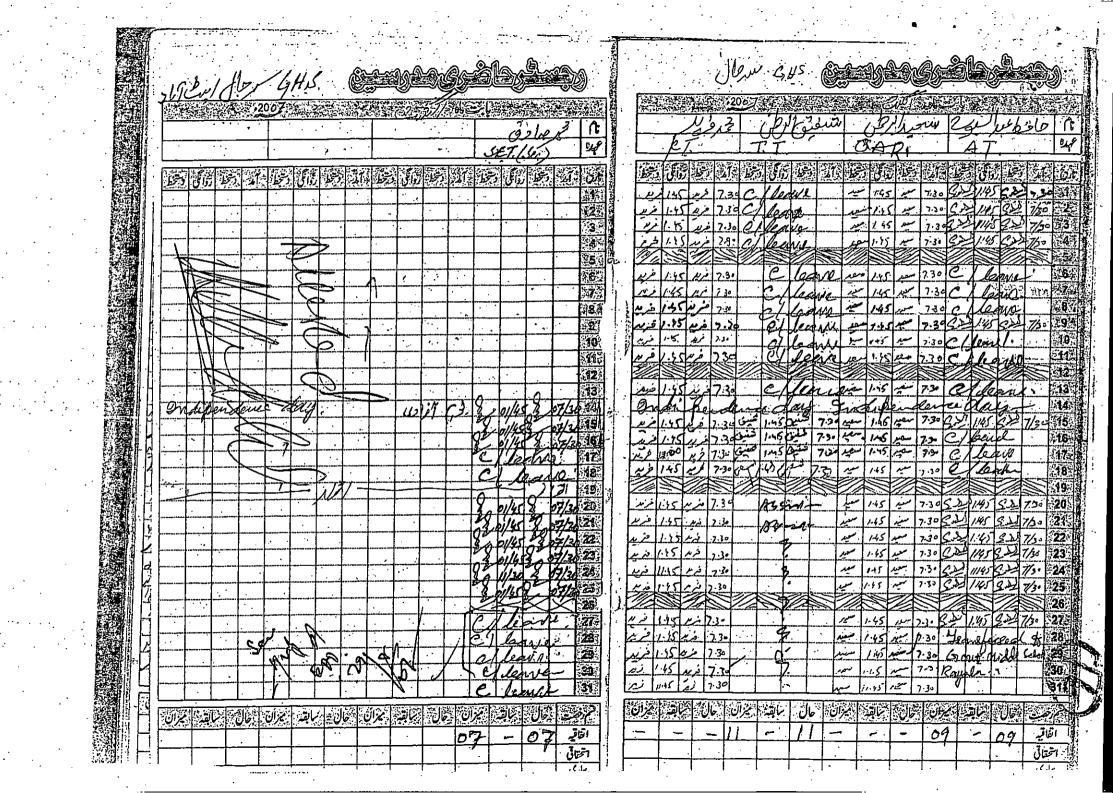

Hunek D 2013 بستنط اروابكي ادستفط تخط روائي 3. 16. سند. تخط 812 10 وستغط اردائل Story 2.20 8:15 Į. 848 212 8:15 2:26 1. 8:21 3,15 220/10/2 B1B 8:4 217. 2:28 وژ دار 8:15 2 :40 8:15 24. 8:1 2,20 1212 × 3, 12. 8:15 8:45 2120 2120 9 8.45 2. 14 3:10 210 2.22 2 70 8:11 عاور 2120 3 V 22 3 2:20 3 8:15 8115 2:20 8:15 2120 0212 816 2:20 8 3 8% May 8:15 2120 2220 2.15 Bus 2:20 2 845 14 8115 12:20 8:17. 11.12 8:15 11-8:15 1120 2110 8115 1:30 8:15 8:15 'Àm 10 10 2:20 £2 13 810 2,.20 570 14 8:15 212 Bus 111 3 0/1/ 1-7: Ţ, 8.15 8.15 8215 2:29 945 chi 2-2, 500 Ą 8415 خرىز 212 Lour es 875 C . 19 8115 eil P 8:5 10 ľ lec ۴. 0 0114 BUS مريد 25 م AIR Lei 40 11 77 2:20 8.15 ۲۲ ٠. 17.30,05. 3 13 ۲۱۲ 10 ٠., 71 : 2.3 <u> જે</u>દ-હો ۳. سالقير أعال ميزارخ جال: ميزاري بالقبر خال ميزان سالقبر فال تفاقير استجقاتي