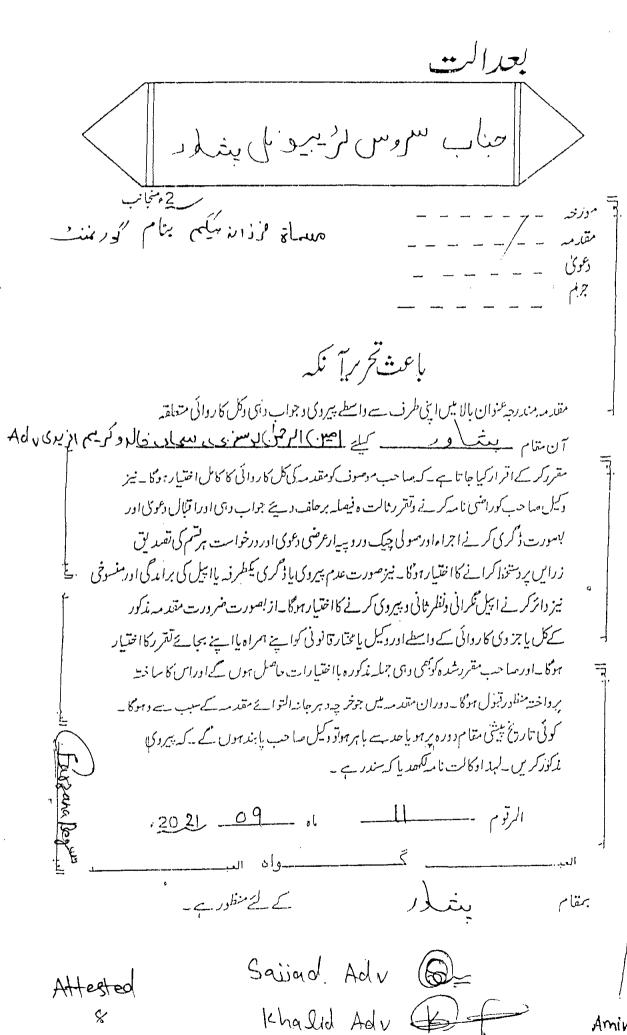

arzana Betur Applicant

Through

Amin ur Rehman Yuşufz

Sajjad Ahmad Mehsud

Khalid Khalok

Muhammad Kareem Afridi

Advocates, Peshawar

Dated: 11.09.2021

### BEFORE THE HON'BLE SERVICE TRIBUNAL, KHYBER PAKHTUNKHWA, PESHAWAR

Misc. Application No.\_\_ IN

Service Appeal No. 1296 / 2019

..... VERSUS...... Government of KP & 2 others Mst. Farzana Begum

APPLICATION U/S 7(2)(d) OF THE KP SERVICE TRIBUNAL ACT, 1974 (KP ACT NO.1 OF 1974), READ WITH ALL ENABLING PROVISIONS OF LAW GOVERNING THE SUBJECT, FOR EXECUTION/IMPLEMENTATION OF JUDGMENT DTAED: 03.06.2021 IN THE TITLED APPEAL.

## \*\*BEFORE THE HON'BLE SERVICE TRIBUNAL, KHYBER PAKHTUNKHWA, <u>PESHAWAR</u>

Service Appeal No. 1296 / 2019

Mst. Farzana Begum

...... VERSUS...... Government of KP & 2 others