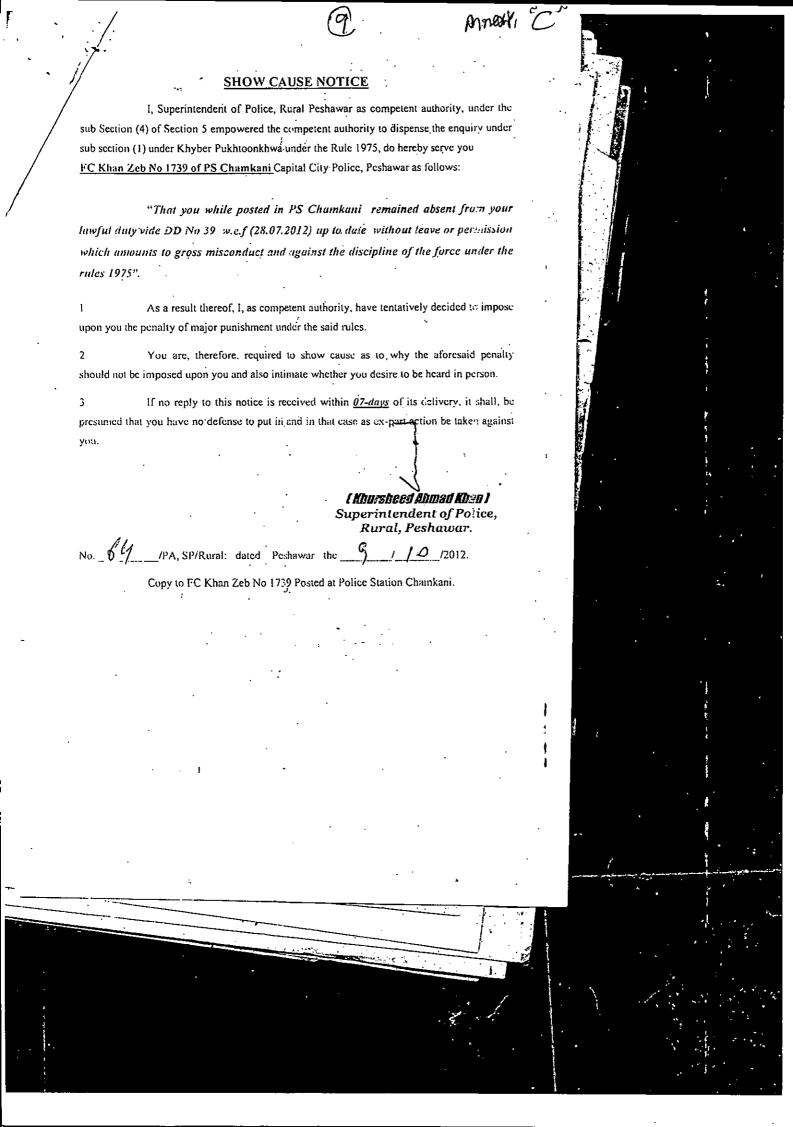

185/s dated 12.12.2012 and No. 1196/s dated 26.03.2013 to all concerned to inform the subject official to appear before the undersigned. But the alleged FC did not bother to appear.

#### Findings & Recommendations:

The reply submitted by Muharrir is worth perusal that the subject official is not interested in official duties. He was called time and again through parvanas as well as his cell phone. But he did not bother to attend the enquiry proceedings and is absent since 10.12.2012 (DD No. 20). It means that he is a habitual absentee and not interested to serve.

From the above discussion, the undersigned is therefore constrained to propose him for major punishment.

Submitted for your kind perusal please. .

Dated 7 / 04/2013

SUPERINTENDENT OF POLICE

RUKAL CIRCLE PESHAWR

Ench (09)



#### **ORDER**

This is an office order for the disposal of the departmental proceedings against Constable Khan Zeb No 1739 on the grounds that he while Posted at Police Station Chamkani has committed negligence in his duty & remained absent for Total 10 days vide DD No 39 dated 28.07.2012 upto 07.08.2012 with out getting prior permission from his seniors.

On the basis of the above mentioned allegations, disciplinary proceedings were initiated against him. He was issued Charge Sheet alongwith Summary of allegation. **SDPO Rural** was appointed as enquiry officer.

Findings of the enquiry officer was received and perused by the undersigned. The defaulter Constable Khan Zeb No 1739 was found guilty and the enquiry officer recommended him for <u>Major</u> punishment.

I have gone through t