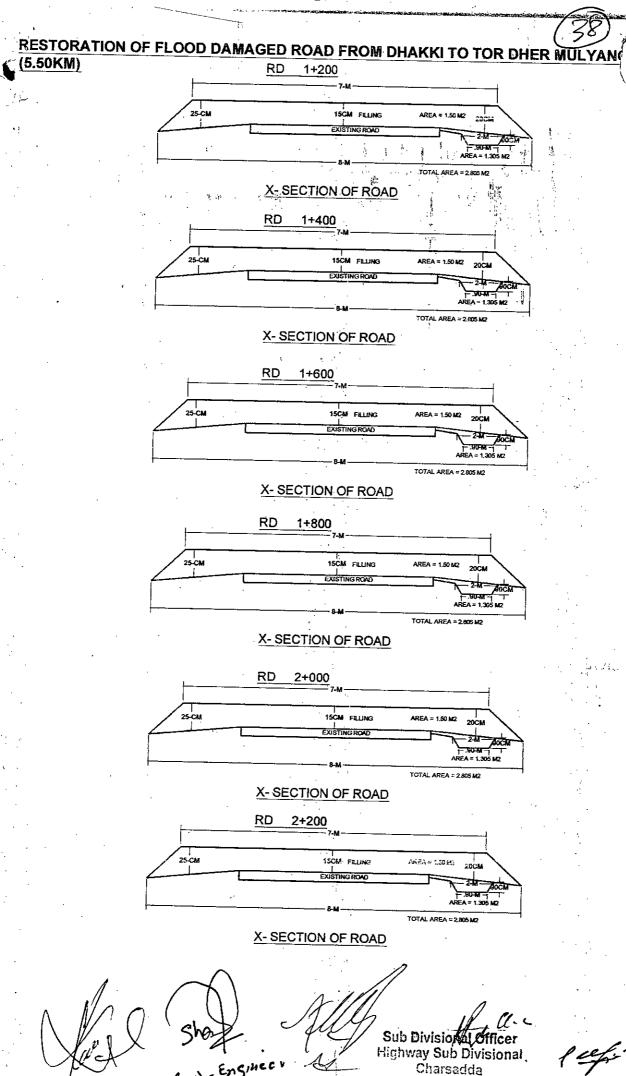

The accused officer/official were directed to appear before the enquiry committee on 25th of February 2014 at the office of one of the committee members at Bacha Khan Chowk Peshawar along with written reply in light of charge sheet (Annexure-D). The officer/official appeared before the inquiry committee in the office of Additional Deputy Commissioner on 25th of February. They requested some time space for submission of their written reply, as such, they were directed to submit their replies on or before 3rd of March 2014. In their defense, they submitted written replies on 2nd of March 2014 which also contained copies of relevant page of contract agreement with the excerpt highlighted, X-sections at every 200 meter, a single page long section, a calculation sheet based on the X-sections, a single page Design Sheet and three pages showing test results for compaction of base course, sub-base course and subgrade along with some photographs and copy of TEO for recovery of Rs. 10002018/-.

#### COMMENTS ON THE REPLIES/RECORD

The X-sections, long section and calculation sheet showing the quantity of 15967.5 M3 seem to be not based on actual survey, as all the 29 X-sections show exactly the same area. Further, there is no copy of level book attached.

All the 29 X-sections provided, are of stereo type, the long section is also not representative of the existing road profile, more over there is no field book available in support, the authenticity of the X-sections and long section is doubtful

Therfore final settlement of Accounts was accordingly made through the transfer entry order (T.E.O) after detailed remeasurement of work and there remained no loss to the Government exchequer.

2. It is not true that we have not conducted joint survey of the road before commencement of work. Proper cross sections were taken at an interval of 200-meter all along the road length of 5.5 Km, based on available but limited survey equipments in the absence of survey Division of CDO, and accordingly earthwork was calculated at each cross section of proposed road profile (copy of cross sections and level book is attached please).

mar

|--|

| S.No | Issues in the Inquiry Report  | Reply / Explanation.                              |
|------|-------------------------------|---------------------------------------------------|
|      |                               | mis-statement, hence carries no legal importance. |
| 3.   | Joint survey not carried out. | - There were no consultants for                   |
|      | ,                             | the project. Hence no joint                       |
|      |                               | survey was possible. The fact has                 |
|      |                               | been admitted in the inquiry                      |
| į    |                               | report under caption                              |
| j    |                               | "CONCLUSION" in the                               |
|      |                               | following words.                                  |
|      |                               | "Joint survey was not conducted to                |
|      | -                             | ascertain the actual NSL to work                  |
|      | ;                             | out the earthworks and other                      |
| .    | ,                             | quantities. However, in such like                 |
|      | •                             | works, where consultants are                      |
| į    |                               | not engaged, in view of limited                   |
|      | •                             | be work out, based on                             |
|      |                               |                                                   |
|      |                               | surveys                                           |
|      |                               | - Proper survey was carried out.                  |
|      |                               | The inquiry committee were                        |
|      |                               | given survey cross sections etc.                  |
|      |                               | as admitted by them in the                        |
|      |                               | inquiry report under the caption                  |
|      |                               | 'PROCEEDINGS' in the                              |
|      |                               | following words.                                  |
|      |                               | "They submitted X-sections at                     |
|      |                               | every 200 meter, a single page                    |
|      |                               | long section, a calculation sheet                 |
|      | ·                             | based on X-sections"                              |
|      |                               | - The inquiry committee did'nt                    |
|      |                               | practically check the submitted                   |

AUS

| )  <br>} |                              |                                                                                                                                                                                                                                                                                                               |  |  |  |  |  |  |  |
|----------|------------------------------|---------------------------------------------------------------------------------------------------------------------------------------------------------------------------------------------------------------------------------------------------------------------------------------------------------------|--|--|--|--|--|--|--|
| S.No     | Issues in the Inquiry Report | Reply / Explanation.                                                                                                                                                                                                                                                                                          |  |  |  |  |  |  |  |
|          | 1                            | survey X-sections but rejected them on speculations, conjectures and submises as proved from the following statements in the inquiry report.  • "Subsequently, the site was visited by the committee on 31.3.2014 for the visual inspection of the road in the subject (Please see the caption) "PROCEEDINGS" |  |  |  |  |  |  |  |
|          |                              | • "The X-sections, long sections and calculation sheet showing the quantity of 15967.5 M³ seem to be not based on actual survey".  (Please see these remarks in Para 3 of inquiry report). The use of the word 'Seem' manifests conjecture / speculation.                                                     |  |  |  |  |  |  |  |