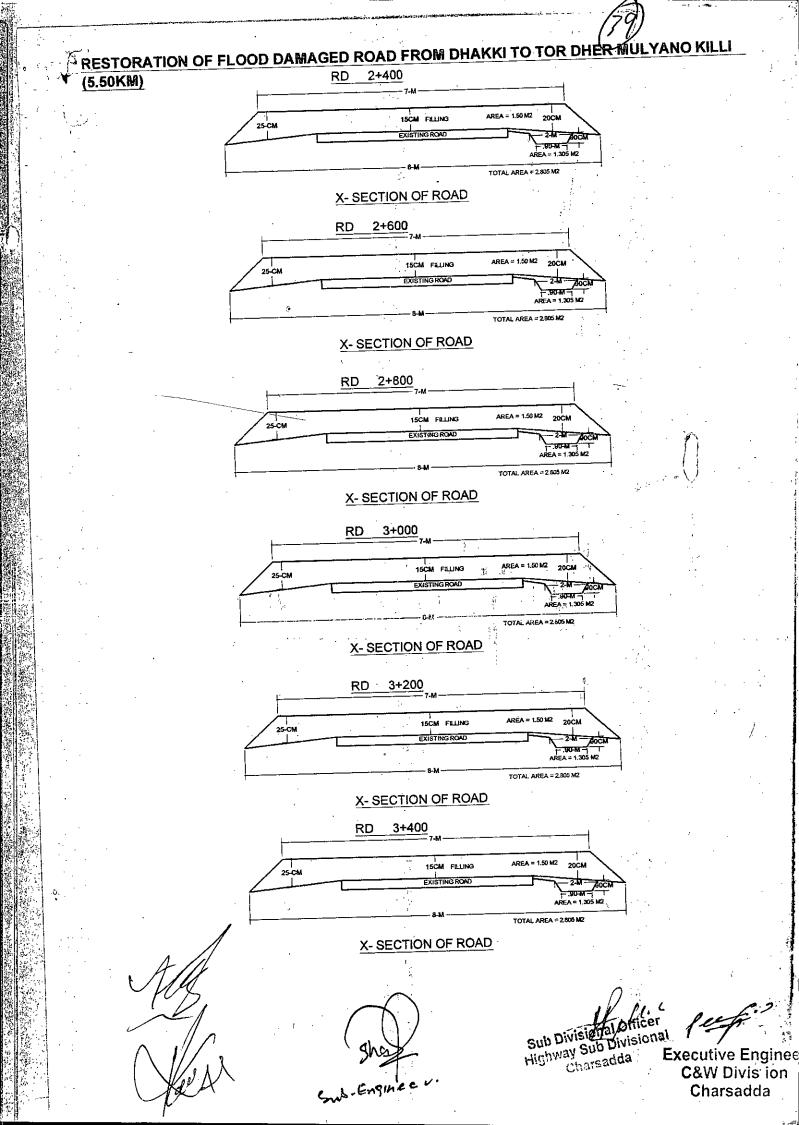

Therfore final settlement of Accounts was accordingly made through the transfer entry order (T.E.O) after detailed remeasurement of work and there remained no loss to the Government exchequer.

2. It is not true that we have not conducted joint survey of the road before commencement of work. Proper cross sections were taken at an interval of 200-meter all along the road length of 5.5 Km, based on available but limited survey equipments in the absence of survey Division of CDO, and accordingly earthwork was calculated at each cross section of proposed road profile (copy of cross sections and level book is attached please).