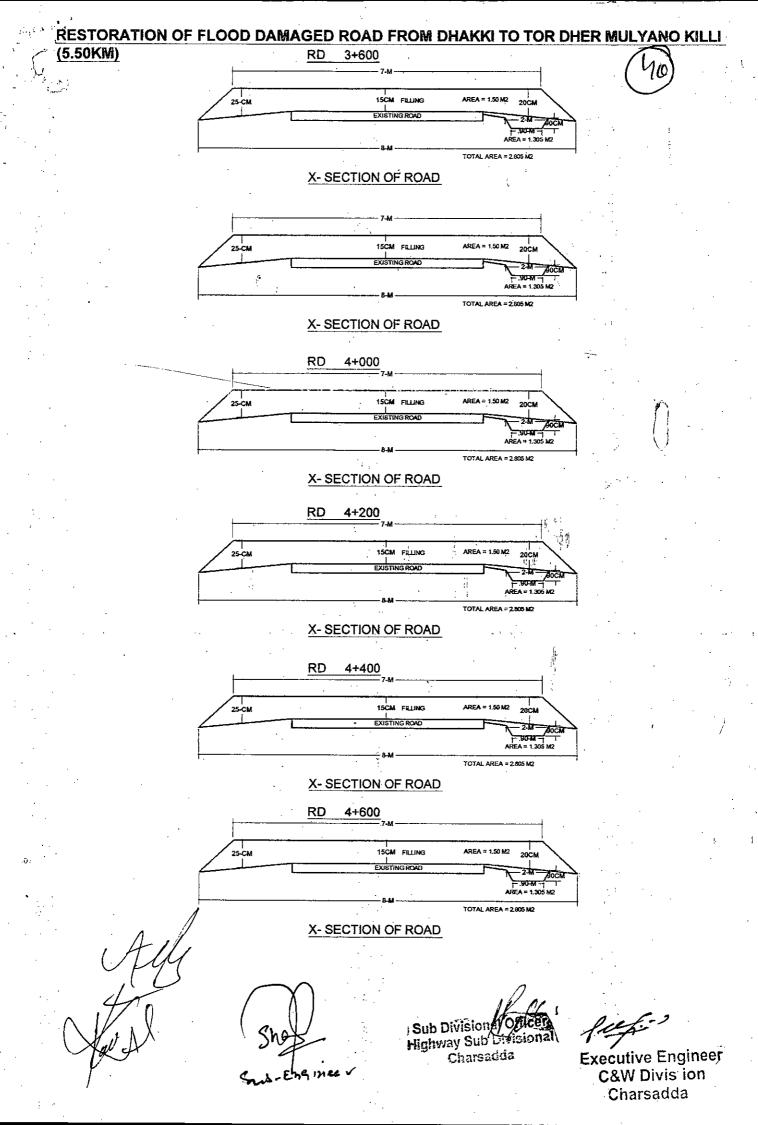

Therfore final settlement of Accounts was accordingly made through the transfer entry order (T.E.O) after detailed remeasurement of work and there remained no loss to the Government exchequer.

2. It is not true that we have not conducted joint survey of the road before commencement of work. Proper cross sections were taken at an interval of 200-meter all along the road length of 5.5 Km, based on available but limited survey equipments in the absence of survey Division of CDO, and accordingly earthwork was calculated at each cross section of proposed road profile (copy of cross sections and level book is attached please).