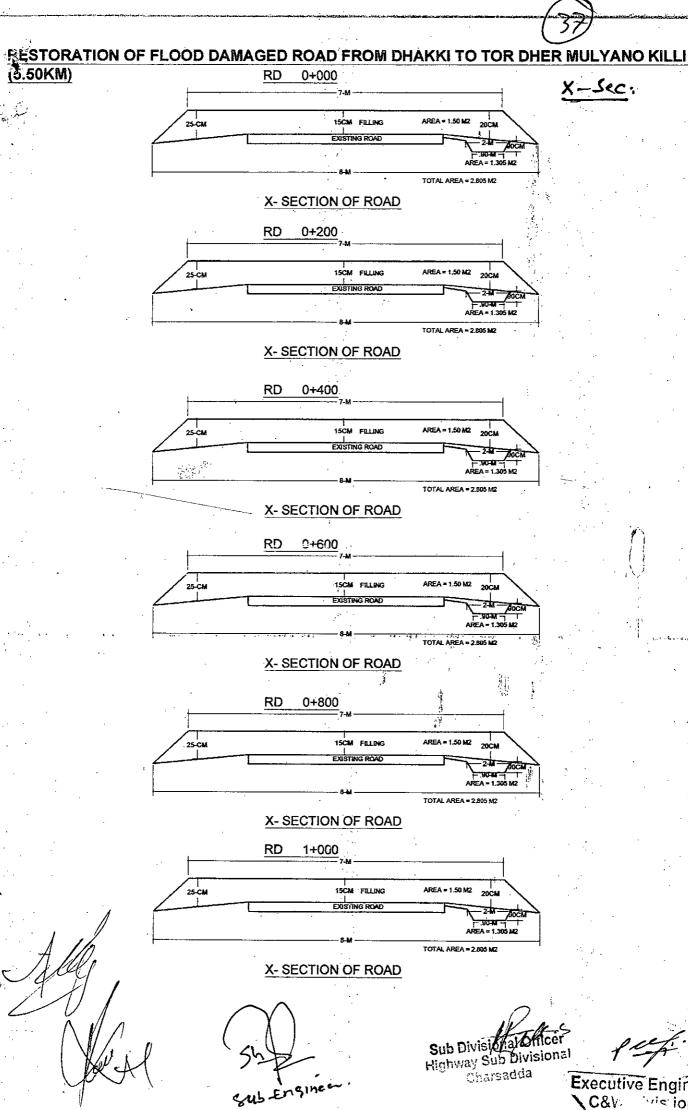

The accused officer/official were directed to appear before the enquiry committee on 25th of February 2014 at the office of one of the committee members at Bacha Khan Chowk Peshawar along with written reply in light of charge sheet (Annexure-D). The officer/official appeared before the inquiry committee in the office of Additional Deputy Commissioner on 25th of February. They requested some time space for submission of their written reply, as such, they were directed to submit their replies on or before 3rd of March 2014. In their defense, they submitted written replies on 2nd of March 2014 which also contained copies of relevant page of contract agreement with the excerpt highlighted, X-sections at every 200 meter, a single page long section, a calculation sheet based on the X-sections, a single page Design Sheet and three pages showing test results for compaction of base course, sub-base course and subgrade along with some photographs and copy of TEO for recovery of Rs. 10002018/-.

#### COMMENTS ON THE REPLIES/RECORD

The X-sections, long section and calculation sheet showing the quantity of 15967.5 M3 seem to be not based on actual survey, as all the 29 X-sections show exactly the same area. Further, there is no copy of level book attached.

All the 29 X-sections provided, are of stereo type, the long section is also not representative of the existing road profile, more over there is no field book available in support, the authenticity of the X-sections and long section is doubtful

Therfore final settlement of Accounts was accordingly made through the transfer entry order (T.E.O) after detailed remeasurement of work and there remained no loss to the Government exchequer.

2. It is not true that we have not conducted joint survey of the road before commencement of work. Proper cross sections were taken at an interval of 200-meter all along the road length of 5.5 Km, based on available but limited survey equipments in the absence of survey Division of CDO, and accordingly earthwork was calculated at each cross section of proposed road profile (copy of cross sections and level book is attached please).

mar

|--|

| S.No | Issues in the Inquiry Report  | Reply / Explanation.                              |
|------|-------------------------------|---------------------------------------------------|
|      |                               | mis-statement, hence carries no legal importance. |
| 3.   | Joint survey not carried out. | - There were no consultants for                   |
|      | ,                             | the project. Hence no joint                       |
|      |                               | survey was possible. The fact has                 |
|      |                               | been admitted in the inquiry                      |
| į    |                               | report under caption                              |
| j    |                               | "CONCLUSION" in the                               |
|      |                               | following words.                                  |
|      |                               | "Joint survey was not conducted to                |
|      | -                             | ascertain the actual NSL to work                  |
|      | ;                             | out the earthworks and other                      |
| .    | ,                             | quantities. However, in such like                 |
|      | •                             | works, where consultants are                      |
| į    |                               | not engaged, in view of limited                   |
|      | •                             | be work out, based on                             |
|      |                               |                                                   |
|      |                               | surveys                                           |
|      |                               | - Proper survey was carried out.                  |
|      |                               | The inquiry committee were                        |
|      |                               | given survey cross sections etc.                  |
|      |                               | as admitted by them in the                        |
|      |                               | inquiry report under the caption                  |
|      |                               | 'PROCEEDINGS' in the                              |
|      |                               | following words.                                  |
|      |                               | "They submitted X-sections at                     |
|      |                               | every 200 meter, a single page                    |
|      |                               | long section, a calculation sheet                 |
|      | ·                             | based on X-sections"                              |
|      |                               | - The inquiry committee did'nt                    |
|      |                               | practically check the submitted                   |

AUS

| )  <br>} |                              |                                                                                                                                                                                                                                                                                                               |  |  |  |  |  |  |  |
|----------|------------------------------|---------------------------------------------------------------------------------------------------------------------------------------------------------------------------------------------------------------------------------------------------------------------------------------------------------------|--|--|--|--|--|--|--|
| S.No     | Issues in the Inquiry Report | Reply / Explanation.                                                                                                                                                                                                                                                                                          |  |  |  |  |  |  |  |
|          | 1                            | survey X-sections but rejected them on speculations, conjectures and submises as proved from the following statements in the inquiry report.  • "Subsequently, the site was visited by the committee on 31.3.2014 for the visual inspection of the road in the subject (Please see the caption) "PROCEEDINGS" |  |  |  |  |  |  |  |
|          |                              | • "The X-sections, long sections and calculation sheet showing the quantity of 15967.5 M³ seem to be not based on actual survey".  (Please see these remarks in Para 3 of inquiry report). The use of the word 'Seem' manifests conjecture / speculation.                                                     |  |  |  |  |  |  |  |