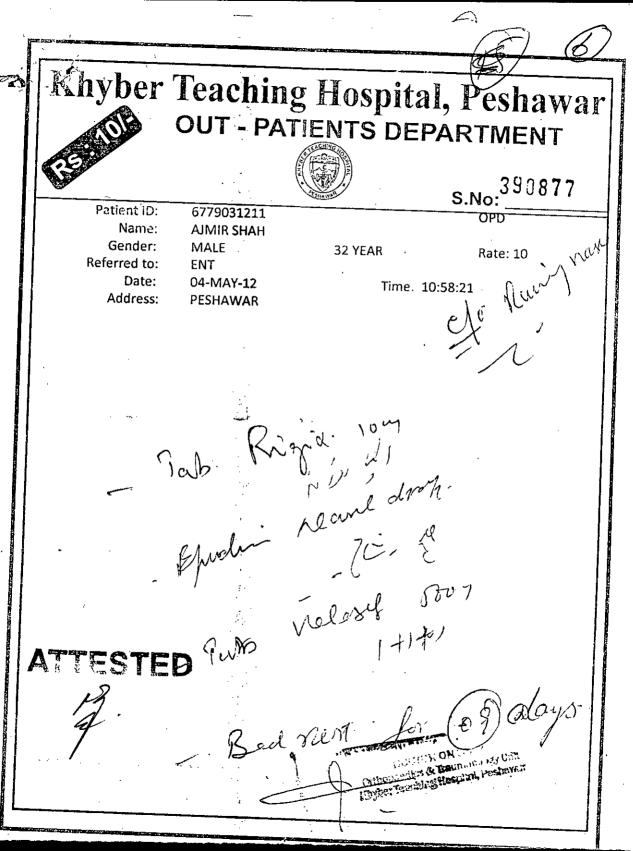

# BEFORE THE KHYBER PAKHTUNKHWA SERVICE TRIBUNAL PESHAWAR

APPEAL NO. 33 /2014

**AJMIR SHAH** 

VS

POLICE DEPTT:

**INDEX** 

| S.NO. | DOCUMENTS             | ANNEXURE       | PAGE  |
|-------|-----------------------|----------------|-------|
| 1.    | Memo of appeal        |                | 1- 3. |
| 2.    | Appointment order     | <b>A</b> 4.    |       |
| 3.    | Medical Prescriptions | <b>B</b> 5- 7. |       |
| 4.    | Show cause notice     | C 8.           |       |
| 5.    | Reply                 | D              | 9.    |
| 6.    | Impugned order        | <b>E</b> 10.   |       |
| 7.    | Departmental appeal   | F 11.          |       |
| 8.    | Rejection order       | G              | 12.   |
| 9.    | Vakalat nama          |                | 13.   |