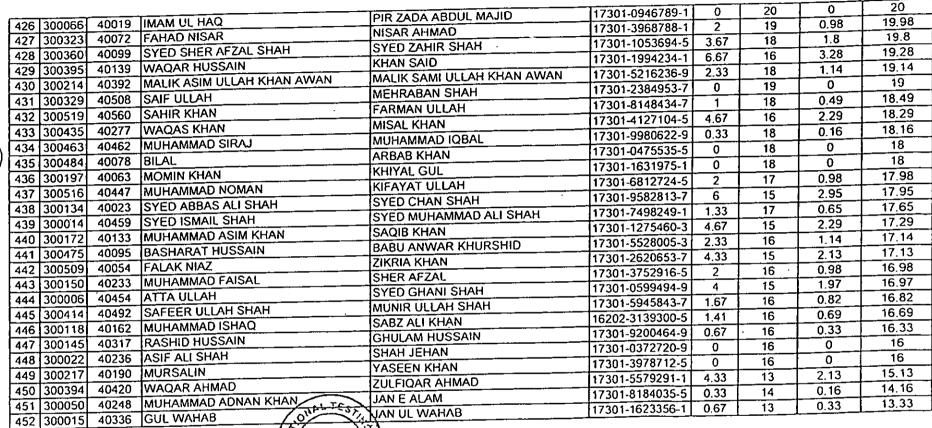

During the course of arguments learned counsel for respondent No. I stated that from amongst the appellants of 8 service appeals of similar nature, only Muhammad Farhan has obtained 30 marks in the typing test while remaining appellants failed the same. Arguments could not be concluded due to Friday prayer. Adjourn. To come up for further arguments on 18.10.2019 before D.B.