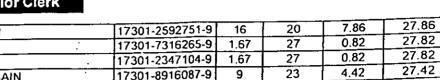

During the course of arguments learned counsel for respondent No. I stated that from amongst the appellants of 8 service appeals of similar nature, only Muhammad Farhan has obtained 30 marks in the typing test while remaining appellants failed the same. Arguments could not be concluded due to Friday prayer. Adjourn. To come up for further arguments on 18.10.2019 before D.B.