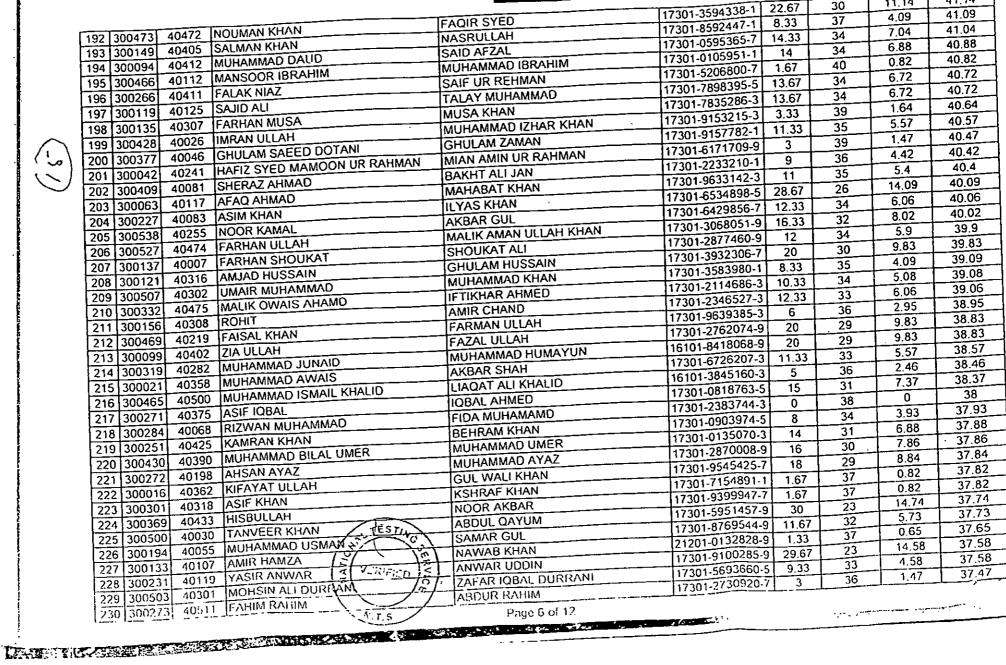

|              | 130 1300 11 1-1                                        | BY MUHAMMAD FAROGO     | #1Page 5 of 12      |                 |         |          |               |                     |







## **Junior Clerk**

11,14









Test held on 7th October, 2017

## **Junior Clerk**

37.11

3.44

34









## · District Judiciary Khyber Pakhtunkhwa, Peshawar (Screening Test)



## Test held on 7th October, 2017

## Junior Clerk

| _                 |                                                     | Lange Basselli COAMI   | 17301-6138816-9                    | 10.67        | 28        | 5.24  | 33.24_ |
|-------------------|-----------------------------------------------------|------------------------|------------------------------------|--------------|-----------|-------|--------|
|                   | JUNAID                                              | MUKARAM HUSSAIN        | 17301-2236504-7                    | 18.67        | 24        | 9.17  | 33.17  |
|                   | ISRAR KHAN