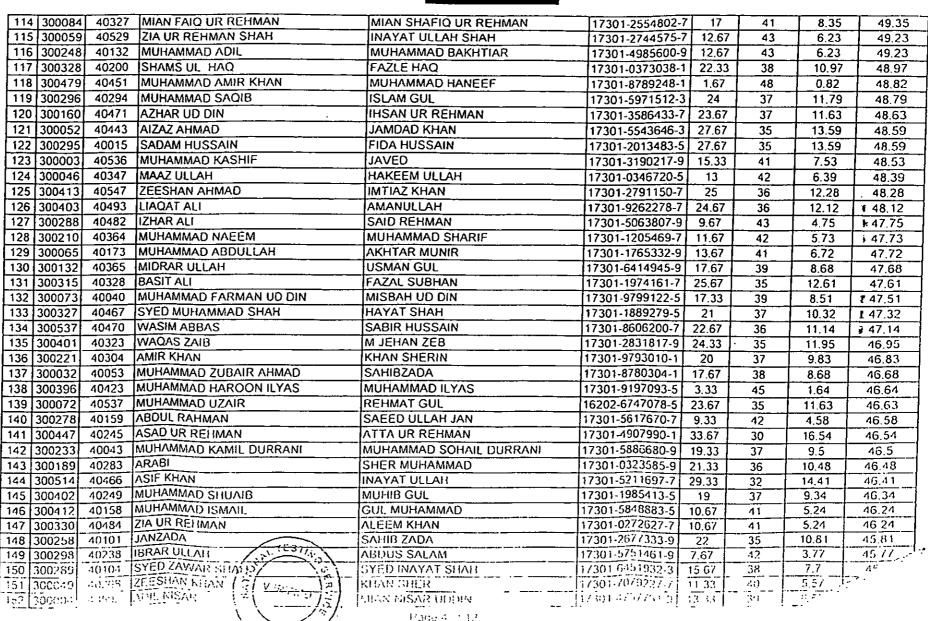

During the course of arguments learned counsel for respondent No.1 stated that from amongst the appellants of 8 service appeals of similar nature, only Muhammad Farhan has obtained 30 marks in the typing test while remaining appellants failed the same. Arguments could not be concluded due to Friday prayer. Adjourn. To come up for further arguments on 18.10.2019 before D.B.