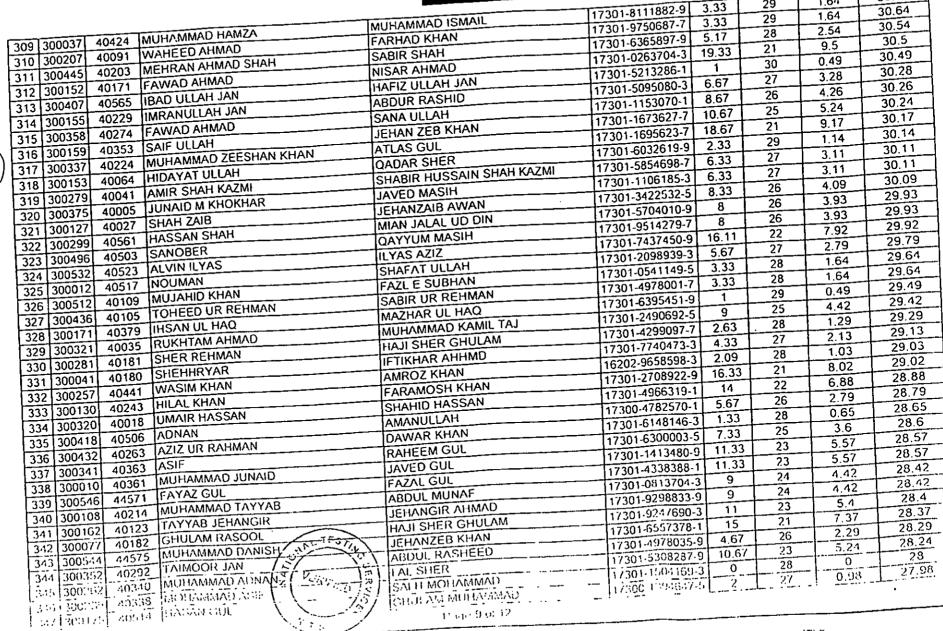

| <del></del> =:                     |                                                 |                 |       |                      |





### District Judiciary Khyber Pakhtunkhwa, Peshawar (Screening Test)





### **Junior Clerk**



1.64

3 33

30.64







### **Junior Clerk**









## District Judiciary Khyber Pakhtunkhwa, Peshawar (Screening Test)



Test held on 7th October, 2017

### Junior Clerk

| 348 300027         40408         MUHAMMAD BILAL         FAYYAZ HUSSAIN         17301-2592751-9         16         20         7.86         27.86           349 300425         40373         AFTAB HUSSAIN         SAID AZAM         17301-7316265-9         1.67         27         0.82         27.82           350 300471         40152         NAVEED KHAN         RAMBAIL KHAN         17301-2347104-9         1.67         27         0.82         27.82           351 300439         40071         IMAD HUSSAIN         HAJI FAZAL HUSSAIN         17301-8916087-9         9         23         4.42         27.42           352 300508         40010         MUHAMMAD ALI         MISAL