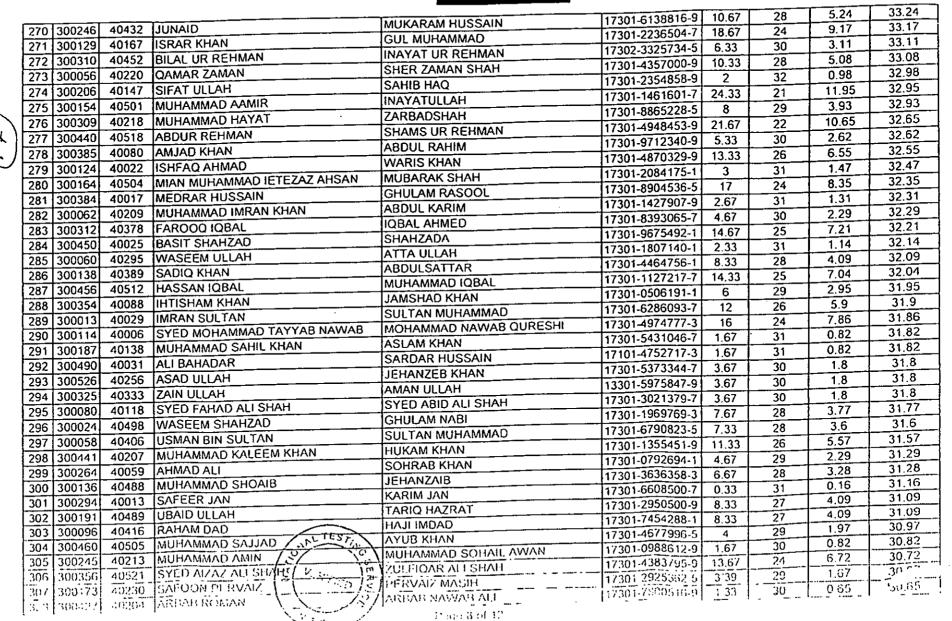

(ب) مقررتاری کی بیٹے نے NTS فارم 400 روپے فیس کے ساتھ اور PAF سے NOC جی ایس کے ساتھ اور PAF سے NOC جی کی مقررتاری کی بیٹے نے 88.8 کروایا۔ اس کے بعد 107 کتوبر 2017 کی کو بیٹے کا NTS ٹمیسٹ ہوا، ریز لٹ آیا تو بیٹے نے 58.8 نمبر حاصل کیئے اور 500 اُمیدواران کی لسٹ میں سے سیریل نمبر 35 پرتھا۔

(ج) 21 نومبر 2017ء کومیرے بیٹے کا ہائی کورٹ پیناور میں فائنل انٹروپو ہوا جس میں کل 60 امیدواران کو بلایا گیا تھا۔ میرے بیٹے نے ٹا کپنگ ٹیسٹ بھی پاس کیااوراس کا انٹروپو بھی بہت اچھا ہوا تھالیکن جب فائنل کسٹ لگائی گئی تو میرے بیٹے کا نام کسٹ میں نہیں تھا۔ اگر selection تھالیکن جب فائنل کسٹ لگائی گئی تو میرے بیٹے کا نام کسٹ میں نہیں تھا۔ اگر committee نے وال بوجھ کر سرونگ اُمیدواران کوفائنل کسٹ سے نکالا تو اخبارات میں کیوں مشتہر کیا گیا کہ سروس کرنے والے اُمیدواران کوتر جیج دی جائیگ ۔

WWW.peshawarhighcourt.gov.pk

(4)

2۔ قابل احرام چیف جسٹس صاحب! بیں اپنی فریاد آپ کہ بہنچار ہا ہوں اس اُمید کے ساتھ ہے کہ آپ Selection Committee سے کہ آپ Selection Committee سے کہ آپ کے مارک کا کا کی میرے بیٹے کہ کا کی میرے بیٹے کہ کا کی میرے بیٹے کہ کا کی میرے اور اس کو فائنل کسٹ میں کیول شامل کہیں کیا گیا۔ آگر Selection فائنل میرٹ کسٹ میں کیا گیا۔ آگر Committee نے میرکاری ملاز مین میں ہے کسی کو بھی نوکری نہیں دینا ہے تو اُس وقت اُس وقت اُس وقت کا اُس میں واضع طور پر کیول مشتہر کیا گیا کہ سرکاری ملاز مین کو ترجے دی جائیگی۔ اس گئے آپ سے ماجزانہ گزارش ہے کہ مہر بانی کر کے اس فیصلے پر نظر ثانی کی جائے اور میرٹ کو فالو کیا جائے۔ میرٹ میٹے کے قوائف مندرجہ ذیل ہیں:۔

ۇ عاگو

عالموين ست

پته : نزدمسجد تُباء (بابوطا ہر مسجد) گاؤں وڈاکخانہ پخه غلام تخصیل وضلع، بیثاور 03150908907 0321-9163472 دومبر 2017ء 13305

The Chief Justice KPK,

Peshawar High Court, Peshawar.

Subject: Appeal Application for the need of Justice (Recruiting against Merit) Respected Sir,

With great respects it's stated that District Judiciary KPK, Peshawar had advertised some vacant posts of Junior Clerk in the month of September 2017 through NTS. After that NTS has conducted an MCQ's type test as well as Typing test on October 7th 2017. Sir, I got 54 marks out of 70 in the MCO's type test and got 25.93 out of 30 in the typing test with a speed of 52.78 words per minute. Overall I got 79.93 marks out of 100 and got 1st position in merit. After that I have been called for an interview on November 21st 2017. My interview was very good and I my expectation was 100% about my selection on purely merit basis. But unfortunately I was wrong. I am confidently saying that they have not selected the

Respected sir, in advertisement they have clearly mentioned the required qualification, a minimum typing speed of 40 words per minute, and preference of the computer literate. So in my point of view. I am an MBA qualified from the University of Peshawar, having typing speed of more than 50 words per minute and also much knowledge about computer usage having certificates also. My objection on recruiting process is that being I am the first of all, on which basis they have not selected me. They have called 60 candidates for an interview. Out of 60 candidates they have selected 19 candidates have been finally selected for the final job. Out of 19 candidates, 15 candidates are those whose typing speed is less than 30 words per minute, i.e. 36th candidate whose typing speed is 18 WPM and test score is 50.11is aggregate score is 58.84 and has been placed on the very top in the selected candidates. I have proof about this. This list is also being uploaded on the NTS website as well as on the "sessioncourtpeshawar.gov.pk"

Respected sir, no one is listening my voice. I am going to attach full proof, list of 60 candidates as well as selected candidates and their score in the tests, please review the lists. Being a 1st position in the whole test, an MBA qualified, I need justice that why my name is not included even on 19<sup>th</sup> in the final

Sir, I keenly waiting for the justice and I am ready if you people called me any time. Thanks,

Sincerely,

Salman Zeb

Peshawar

0313-9554594

phopsh@gi

info@peshawarhighcourt.gov.pk

Annex K"

(43)

### Appendix-A. (Para-9 of the Probe Report)

|     |                          |                                         | <del> </del>                         |                        |                                    |         |
|-----|--------------------------|-----------------------------------------|--------------------------------------|------------------------|------------------------------------|---------|
| S#  | Name of the<br>Candidate | Typing<br>speed<br>w.p.m in<br>NTS Test | Typing<br>speed w.p.m<br>in DSC Test | Status                 | DSC Final<br>Selection<br>Position | Remarks |
| 1   | Səlah Uddin              | 47.66                                   | 44                                   | Qualified both         | Selected                           | Group-A |
| 2   | Sheraz Khan              | 32.33                                   | 38                                   | Qualified both         | Selected                           | Group-A |
| 3   | Rehan Ullah              | 32                                      | 44                                   | Qualified both         | Selected                           | Group-A |
| 4   | Syed Ahtizaz Ali         | 38.35                                   | 32                                   | Qualified both         | Selected                           | Group-A |
| 5   | Muhammad Tahir           | 44.71                                   | 44                                   | Qualified both         | Selected                           | Group-A |
| 6   | Muneeb Ullah             | 46.78                                   | 51                                   | Qualified both         | Selected                           | Group-A |
| 1   | M.Salman Sadozai         | 20,67                                   | 72                                   | Not qualified both     | Selected                           | Group-B |
| 2   | Amad Gul Durrani         | 10                                      |                                      | Not qualified both     | Selected                           | Group-B |
| . 3 | Kashif Hussain           | 72                                      | 4.                                   | Not qualified both     | Selected                           | Group-B |
| 4   | M.Kazim Khan             | 407676                                  |                                      | Not qualified both     | Selected                           | Group-B |
| 5   | Tahseenul Haq 👌          | 116,333,                                | ( 28                                 | Not qualified both     | Selected                           | Group-B |
| - 6 | M.Danish Durrani         | Biles                                   | 76                                   | Not qualified both     | Selected                           | Group-B |
| 1   | M.Farhan                 | 27                                      | 31                                   | Not qualified NTS test | Selected                           | Group-C |
| 2   | Muhammad Akif            | 26(35)                                  | 39                                   | Not qualified NTS test | Selected                           | Group-C |
| 3   | Raza Zaman               | ZAL VIEW                                | 34                                   | Not qualified NTS test | Selected                           | Group-C |
| 4   | Ghulam Ishaq             | 7267,5                                  | 31                                   | Not qualified NTS test | Selected                           | Group-C |
| 5   | M.Naeem Khan             | 7/81533                                 | 32                                   | Not qualified NTS test | Selected                           | Group-C |
| 6   | M.Haris Khan             | 75 (0.1)                                | 36                                   | Not qualified NTS test | Selected                           | Group-C |
| 1   | M. Farhan                | 61.06                                   | 26 700                               | Not qualified DSC test | Selected                           | Group-D |
| 1   | Salman Zaib              | 52.78                                   | 45                                   | Qualified both         | Not selected                       | Group-E |
| 2   | Irfan Arif               | 37.33                                   | 37                                   | Qualified both         | Not Selected                       | Group-E |
| 3   | M.Sajid Riaz             | 35.33                                   | 40                                   | Qualified both         | Not selected                       | Group-E |
| 4   | Shah Nawaz Khan          | 34.67                                   | 30                                   | Qualified both         | Not selected                       | Group-E |
| 5   | Ahsan Mushtaq            | 36                                      | 45                                   | Qualified both         | Not selected                       | Group-E |
| 6   | M.Salik Hussain          | 37                                      | 30                                   | Qualified both         | Not selected                       | Group-E |
| 7   | S.M.Uzair                | 36.67                                   | 39                                   | Qualified both         | Not selected                       | Group-E |
| 8   | Shah Jehan               | 38.34                                   | 45                                   | Qualified both         | Not Selected                       | Group-E |
| 9   | Naveed Zaman             | 36                                      | 33                                   | Qualified both         | Not selected                       | Group-E |
| 10  | Sajjad Khan              | 38.33                                   | 38                                   | Qualified both         | Not selected                       | Group-E |
| 11  | Fazle Khuda              | 36                                      | 36                                   | Qualified both         | Not selected                       | Group-E |
| 12  | Qazı Dildar Ali          | 33.33                                   | 32                                   | Qualified both         | Not selected                       | Group-E |
| 13  | Zubair Alam              | 40.6                                    | 47                                   | Qualified both         | Not Selected                       | Group-E |
| 14  | Muhammad Rafiq           | 37.67                                   | 37                                   | Qualified both         | Not Selected                       | Group-E |
| 15  | Asim Rahman              | 38.33                                   | 35                                   | Qualified both         | Not Selected                       | Group-E |
| 16  | Gulshad Khan             | 31.67                                   | 40                                   | Qualified both         | Not selected                       | Group-E |

|    |                   |                |                                                        | •                                                         |                 |         |
|----|-------------------|----------------|--------------------------------------------------------|-----------------------------------------------------------|-----------------|---------|
| 17 | Rizwanullah       | 33.67          | 37                                                     | Qualified both                                            | Not selected    | Group-E |
| 18 |                   | 30             | 30                                                     | Qualified both                                            | Not selected    | Group-E |
| 1  | Khalid Mansoor    | 26             | 31                                                     | Not qualified NTS                                         | Not selected    | Group-F |
| 2  | Zeeshan Khan      |                | 60                                                     | Not qualified NTS                                         | Not selected    | Group-F |
| 3  | Muhsin Khan       | 25 TASE        | 37                                                     | Not qualified NTS                                         | Not selected    | Group-F |
| 4  | Nacemullah        | 45.11          | 240(1)                                                 | Not qualified DSC                                         | Not selected    | Group-F |
| 5  | Naveedullah Jan   | 7.167          | Aberani                                                |                                                           | Not selected    | Group-F |
| 6  | S.Sibtain Bukhari | 190            | 31                                                     | Not qualified NTS                                         | Not selected    | Group-F |
| 7  | Nouman            | 24igs<br>Valga | 26                                                     | Not qualified both                                        | Not selected    | Group-F |
| 8  | Faizullah         | Malaa e        | 16                                                     | Not qualified both                                        | Not selected    | Group-F |
| 9  | Amjad Abdullah    | 28/46          | 38                                                     | Not qualified NTS                                         | Not selected    | Group-F |
| 10 | Muhammad Jawad    | 33.33          | Alerant "                                              |                                                           | Not selected    | Group-F |
| 11 | Azaz Nawaz        | 271.3Gs        |                                                        | Not qualified both                                        | Not selected    | Group-F |
| 12 |                   | 20136          | 31                                                     | Not qualified NTS                                         | Not selected    | Group-F |
| 13 | Attaullah Shah    | 24167          | . <b>//</b>                                            | Not qualified both                                        | Not selected    | Group-F |
| 14 | M. Nouman         | 200            | 75                                                     | Not qualified both                                        | Not selected    | Group.F |
| 15 | Muhammad Jawad    | Zi cicje i v   | 72.70                                                  | Not qualified both                                        | Not selected    | Group-F |
| 16 | M.Tariq Ajmal     |                | 35                                                     | Not qualified NTS                                         | Not selected    | Group-F |
| 17 | Kashif Hassan     | 200            | K. Carlo                                               | Not qualified both                                        | Not selected    | Group-F |
| 18 | Malik Haider Ali  | 1680           | 1/8                                                    | Not qualified both                                        | Not selected    | Group-F |
| 19 | Asadullah         | 20             | (20)                                                   | Not qualified both                                        | Not selected    | Group-F |
| 20 | Liagat Ali Khan   | Tp File        | Y5 (\$ 10 A A A A A                                    | Not qualified both                                        | Not selected    | Group-F |
| 21 | Faizullah Jan     | ASSET TO       | c (t)(s                                                | Not qualified both                                        | Not selected    | Group-F |
| 22 | Mashal Khan       | 16             |                                                        | Not qualified both                                        | Not selected    | Group-F |
| 23 | Aqeel Zaib        | 32             | He was at<br>S.No.60 but<br>Not called for<br>DSC test |                                                           | Given no chance | Group-F |
| 24 | Waseem Ullah      | (J9)(5)(/      | <b>,:</b> :                                            | Not qualified both (He was at S.No.61 but called for DSC) | Not selected    | Group-F |

Member Inspection Team 14.03.2018

**建加速等于1000年的** 

Annex [" (45)

### PROBE REPORT.

- 1. Junior Clerk (BPS-11) posts, alongwith Computer Operators (BPS-16) and Stenotypist (BPS-14) were advertised by the District & Sessions Judge, Peshawar (Flag-A). The Establishment of District Court Terms and Conditions of Service (Flag-B) prescribes 30 w.p.m typing speed for Junior Clerk.
- 2. NTS Test was held (Result Flag-C), the top 60 candidates were summoned (Flag-D) for DSC test/interview (Attendance Sheet Flag-E). DSC look further typing test (Flag-F). The Final Result is (Flag-G) on the basis of which the the Departmental Selection Committee (DSC) in its meeting of 21.11.2017 (Minutes Flag-H) finalized 19 names and appointment order was issued on 22.11.2017 (Flag-I).
- This final result/selection has been questioned by Zubair Alam. Complainant Zubair Alam alleges that out of 452 candidates he secured 35th position in NTS test, scored 47 w.p.m typing speed securing 3rd position in the DSC typing test and was awarded 13 out of 25 marks in the interview but not selected qua basically ineligible and lesser skilled candidates. He seeks interference in this regard.
- 4. Salman Zaib has also questioned the result almost on the same grounds as taken by Zubair Alam.
- The learned District & Sessions Judge, Peshawar is of the view that the NTS test was to screen and shortlist suitable candidates for final interview and it does not, by itself, entitle a candidate to be appointed.
  - 6. As approved per Para-12(ii)/N, record was requisitioned and the matter was discussed with the learned District & Sessions Judge (Chairman DSC), Mr.Shah Waliullah (member DSC) and Syed Sadiq Shah (member DSC, representing Peshawar High Court).
  - 7. Record transpires that 60 candidates from serial No.1 to 60 of the NTS list were summoned by the DSC. Aqeel Zaib is 60th candidate who was, however, leftover and in his place Waseem-Ullah, 61st candidate was called. This a miss which finds no explanation.
  - 8. SSC and 30 w.p.m typing speed is the basic requirement. Two typing tests were taken. The NTS type-tested all the 452 candidates and the DSC type-tested shortlisted 60 candidates.
  - 9. <u>Combined Result of the NTS and DSC typing test is appendix-A.</u>

5

10. The shortlisted 60 candidates can be grouped as under:

#### Group-A.

Those who scored more than 30 w.p.m speed and <u>PASSED the NTS and also DSC typing tests</u>. They are (1)Salahuddin (2)Sheraz Khan (3)Rehanullah (4)Syed Ahtizaz Ali (5)Muhammad Tahir and (6)Muneebullah. <u>They all were selected</u>.

### Group-B.

Those who could not score the required 30 w.p.m typing speed and <u>FAILED</u> the NTS and also DSC typing tests. They are (1)M.Salman Sadozai (2)Amad Gul Durrani (3)Kashif Hussain (4)Muhammad Kazim Khan (5)Tehsinul Haq (6)M.Danish Durrani. They all were selected.

#### Group-C.

Those who scored 30 or more w.p.m speed <u>PASSED</u> the DSC typing test but <u>FAILED</u> the NTS typing test. They are (1)Muhammad Farhan (2)Muhammad Akif (3)Raza Zaman (4)Ghulam Ishaq (5)M.Naeem Khan (6)M.Haris Khan. <u>They all were selected</u>.

#### Group-D.

Muhammad Farhan falling in this group who scored the required 30 w.p.m typing speed PASSED the NTS but FAILED the DSC typing test. He was selected.

#### Group-E.

Those who successfully scored the required 30 w.p.m speed and PASSED in DSC as well as the NTS typing tests. BOTH. They are (1)Salman Zaib(the complainant) (2)Irfan Arif (3)Sajid Riaz (4)Shah Nawaz Khan (5)Ahsan Mushtaq (6)Salik Hussain (7)S.M.Uzair (8)Shah Jehan (9)Naveed Zaman (10)Sajjad Khan (11)Fazle Huda (12)Qazi Dildar Ali (13)Zubair Alam(the complainant) (14)Muhammad Rafiq (15)Asim Rahman (16)Gulshad Khan (17)Rizwanullah (18)Sandal Khan. They all were not selected.

# 5

### Group-F.

This group includes the remaining candidates who <u>FAILED</u> the NTS as well as <u>DSC typing tests</u>, and <u>were not selected</u>, names need no mention.

### Conclusion:

The above position suggests that only 06 candidates of group-A qualified both the typing tests and got selected. The 06 candidates of group-B failed to qualify any of the two typing tests, their selection seems not proper. The 06

didates of group-C failed to qualify the NTS typing test but selected, this selection is highly questionable. One candidate of group-D failed to qualify the DSC typing test out selected, this selection is questionable.

- On the other hand, the 18 candidates of group-E (which includes tames of both the complainants i.e. Salman Zaib and Zubair Alam) qualified both the dTS and DSC typing test but were not selected. All these 18 candidates had a clear thance of selection even against group-A candidates, if the failed but selected 13 tandidates of group-B, C & D are taken out of the contest.
- All those candidates, not meeting the eligibility criteria of 30 w.p.m yping speed were not only erroneously elevated against the 25% weightage of the creening test but unduly included in the top 60 contestants that were to be called for merview. The 18 candidates of group-E got deprived of their genuine right to election and the candidates failing to meet the basic required qualification of 30 w.p.m. typing speed got selected at their cost. Again, even the candidate Aqeel Zaib at LNo.60 of the NTS result list was skipped and given no chance; while Waseemullah at LNo.61 was called for DSC, without any reason.
- The above findings are based on record.

5. It is suggested that views of the learned Chairman and members of the SC may be obtained on the above findings/conclusion of this probe.

Submitted in compliance of P-13/N as approved, please.

Member Inspection Team
14.03.2018

A Mund.

# DISTRICT JUDICIARY, KHYBER PAKHTUNKHWA, PESHAWAR

Ph#091-9210099 Fax#091-9212419 eMail: scPeshawar@yahoo.com web: SessionsCourtPeshawar.gov.pk No. <u>2216</u> - . . . 28-3-16

To

The Member Inspection Team Peshawar High Court, Peshawar. Annex My

(48)

Subject:

APPLICATION/COMPLAINT (Misc-83-2017)

Reference: PHC Letter No. 180/MIT dated 16/03/2018

Dear Sir,

The Departmental Selection Committee submits as under:

The selection of the candidates for the post of Junior Clerk (BPS-1:1) was made from the candidates who were declared successful by the NTS after conducting screening & typing tests. For the sake of satisfaction, the committee decided to re-check the typing ability of the candidates who were called for interview. It is a hard fact that five candidates amongst the appointees (total six, however, 01 candidate was removed after appointment for furnishing false information as to his date of birth) did not possess the 30 w.p.m typing speed but it cannot be said that they have no typing ability at all. The committee considered that typing skill can be improved and junior clerks working as muharrirs normally do not have much typing work coupled with the fact that the candidates in group B possessed higher educational qualification so their appointment was recomended.

It is further submitted that the recruitments are made according to the Recruitment Policy laid down by the Hon'ble Peshawar High Court and is available in the Judicial Estacode. The policy says that for posts in &PS-5 or above, the total marks shall be 100 as per detailed below:

30 Marks

2. Higher Qualification

10 marks

3. Experience

10 marks

4. Test

25 marks

5. Interview

25 marks

On the above touchstone, the following candidates were found to have secured higher marks.

| Name                       | Qualification       | Qualific<br>ation<br>Marks | Higher<br>Qualific<br>ation<br>Marks | Exper<br>lence<br>Marks | Total | Test                                    | Inter<br>view | Grand<br>Total   |
|----------------------------|---------------------|----------------------------|--------------------------------------|-------------------------|-------|-----------------------------------------|---------------|------------------|
| 1<br>Amad C. I.D.          | 2                   | 3                          | 4                                    | 5                       | 6     | 7                                       | 8.            | 9                |
| Amad Gul Durrani           | MBA                 | 30                         | 10                                   | 7                       | 47    | 14.71                                   | 9             | 70.71            |
| Salah ud Din               | F.Sc                | 30                         | 5                                    |                         | 35    | 18.355                                  | 17            | <del> </del> -   |
| Raza Zaman                 | BS HONS             | 30                         | 10                                   |                         | 40    | 14.9475                                 | 15            | 70.355           |
| Muhammad<br>Salman Sadozai | BS (HONS)           | 30                         | 10                                   | <b></b>                 | 40    | 14.79                                   | 15            | 69.9475<br>69.79 |
| Syed Ahtizaz Ali<br>Shah   | МВА                 | 30                         | 10                                   |                         | 40    | 15.71                                   | 14            | 69.71            |
| Muhammad<br>Farhan         | DAE Civil           | 30                         | 5                                    | 7                       | 42    | 18.5                                    | 9             | 69.5             |
| Mohammad Tahir             | M.COM               | 30                         | 10                                   |                         | 40    | 15.4925                                 | 1             | 60 100-          |
| Muhanunad Aakif            | MA (IR)             | 30                         | 10                                   |                         | 40    | 15.735                                  | 14            | 69.4925          |
| Sheraz Khan                | BBA HONS            | 30                         | 10                                   |                         | 40    | † · · · · · · · · · · · · · · · · · · · | 13            | 68.735           |
| Rehan Ullah                | BS                  | 30                         | 10                                   |                         | 40    | 16.72                                   | 12            | 68.72            |
| Muhammad<br>Danish Durrani | BSCS HONS           | 30                         | 10                                   |                         | 40    | 16.68<br>14.12                          | 12            | 68.68<br>68.12   |
| Muhammd Haris<br>Khan      | 85                  | 30                         | 10                                   |                         | 40    | 14.115                                  | 14            | 68.115           |
| Muhammad<br>Farhan         | BBA HONS            | 30                         | 10                                   |                         | 40    | 15.8175                                 | 12            | 67.8175          |
| Muhammad<br>Naeem Khan     | B.SC                | 30                         | 7                                    |                         | 37    | 14.115                                  | 16            | 67.115           |
| Muneeb Ullah               | ВА                  | 30                         | 7                                    |                         | 37    | 13.995                                  | 16            | 66.995           |
| Kashif Hussain             | DAE<br>(Electronic) | 30                         | 5                                    |                         | 35    | 14.4525                                 | 17            | 66.4525          |
| Muhaminad<br>Kazim Khan    | B.SC<br>(Engineer)  | 30                         | 7                                    |                         | 37    | 14.42                                   | 15            | 66.42            |
| Ghulam Ishaq               | B.Com               | 30                         | 7                                    |                         | 37    | 14.285                                  | 15            | 66.285           |
| Tahseen ul Haq             | BBA HONS            | 30                         | 10                                   |                         | 40    | 14.255                                  | 12            | 66.255           |

The above table may illustrate that all the selected candidates have secured 1st division in their matriculation examination and therefore were given 30 marks. They also earned marks for possessing higher

qualification and experience. The "total marks" in column No.6 above are based on past qualification of the candidates and are unchangeable as such. The marks in column No.7 above are the 25% of aggregate/cumulative marks given by NTS to each candidate while the committee on the basis of general suitability of the candidates gave them marks only for interview as mentioned in column No.08. Finally, on the basis of the aggregate marks the appointment of the candidates was recommended.

As far as case of the candidate at serial No.60 namely Aquel Zaib is concerned, suffice it to say here that he was already selected as steno typist (BPS14) on 09/11/2017 so he was not called for the interview.

It is worth mentioning here that the candidates placed in group 'B' were considered keeping in view the aggregate score they earned and in that eventuality, their individual typing score was inadvertently over sighted. Hence, it is suggested that candidates namely Amad Gul Durrani, Suleman Sadozai, Muhammad Danish Durrani, Kashif Hussain and Kazim Khan may be declared ineligible ab initio, or as may be deemed appropriate, please.

[Shah Wali Ullah Hamid]
Additional District & Sessions Judge.
(Nominee of the Authority)

[Syed Sadiq Shah]
Director (B&A), PHC, Peshawar
(Nominee of High Court)

[ANWAR ALI KHAN]
District & Sessions Judge,
Peshawar/Chairman

Anneh N 51

| S DISTRICT                      |                                      | Sharray III.       |
|---------------------------------|--------------------------------------|--------------------|
| DISTRICT OF Ph#091-9210099 Fax# | Receipt 100                          | PESHAWAR PESHAWAR  |
| eMail: scPeshawar@ya            | shawar.gov.pk                        | No. Dated Peshawar |
|                                 | 1- MIT 6- PSO<br>2- Dir (HRC) 7- DRA |                    |
| OFFICE ORDER                    | 3- Dir (ReG) 8- DIT                  |                    |
|                                 | 4- Dir (NR.W) 3- AR(J)               |                    |
|                                 | 5- DPD 10- AR(G)                     | K                  |