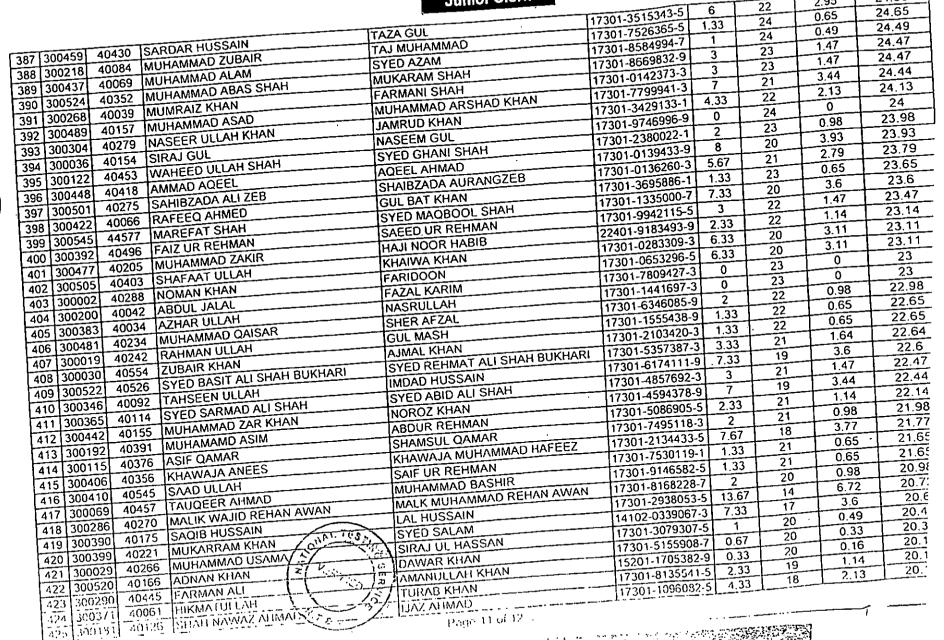

|

64

2.95

24.95





Test held on 7th October, 2017

### **Junior Clerk**













### **Junior Clerk**





-

The second of the second

|       | Name                          |                                   |                 | F111   |             |              |
|-------|-------------------------------|-----------------------------------|-----------------|--------|-------------|--------------|
|       |                               | FatherName                        |                 | QMarks | TypingMarks | Totaliv      |
| ,     | SALMAN ZEB                    | ALAM ZEB                          | 52.78           | 54     | 25.93       | 79.9         |
|       | MUHAMMAD FARHAN               | GULAZAM                           | 61.06           | 44     | 30          | 73.1         |
|       | SALAH UD DIN                  | DAWAR KHAN