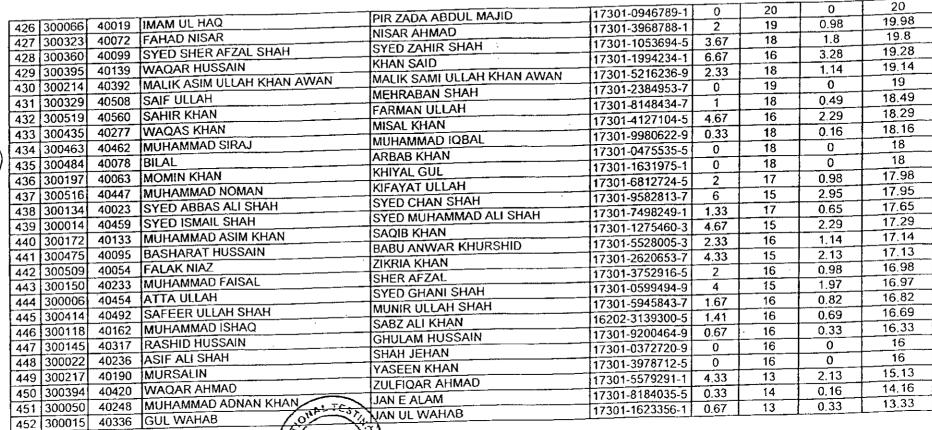

|

64

2.95

24.95





Test held on 7th October, 2017

### **Junior Clerk**













### **Junior Clerk**





-

The second of the second

|       | Name                          |                                   |                 | F111   |             |              |
|-------|-------------------------------|-----------------------------------|-----------------|--------|-------------|--------------|
|       |                               | FatherName                        |                 | QMarks | TypingMarks | Totaliv      |
| ,     | SALMAN ZEB                    | ALAM ZEB                          | 52.78           | 54     | 25.93       | 79.9         |
|       | MUHAMMAD FARHAN               | GULAZAM                           | 61.06           | 44     | 30          | 73.1         |
|       | SALAH UD DIN                  | DAWAR KHAN                        | 47.66           | 5