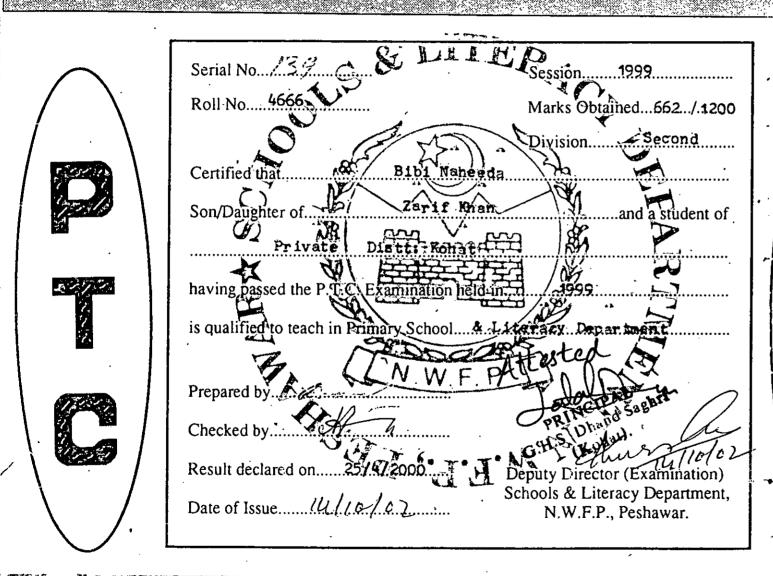

#### Respectfully Sheweth:-

Facts followed by grounds giving rise to instant service appeal are submitted hereunder:-

- That the Appellant was initially inducted as PTC (BPS-7) in the Respondent department on 2**5**-09-2005 and since then performing her duty with full zeal and devotion. (Copy of the letter is attached as Annex 'A').
- That the Appellant received impugned notification dated 13-12-2017 through which Respondent No 2 imposed a major penalty upon the Appellant and the Appellant was removed from services on account of absence. (Copy of the notification is attached as Annex 'B').
- That the Appellant filed departmental appeal before the Respondent No 1 and 2 and requested for the setting aside of the order passed against the Appellant. (Copy of the appeal and is attached as Annex 'C').
- That the Respondents turned down the departmental representative filed by the Appellant without any reason, hence need arose for filing service appeal before this Honourable Tribunal for the redressal of her grievances on the following grounds inter-alia:-