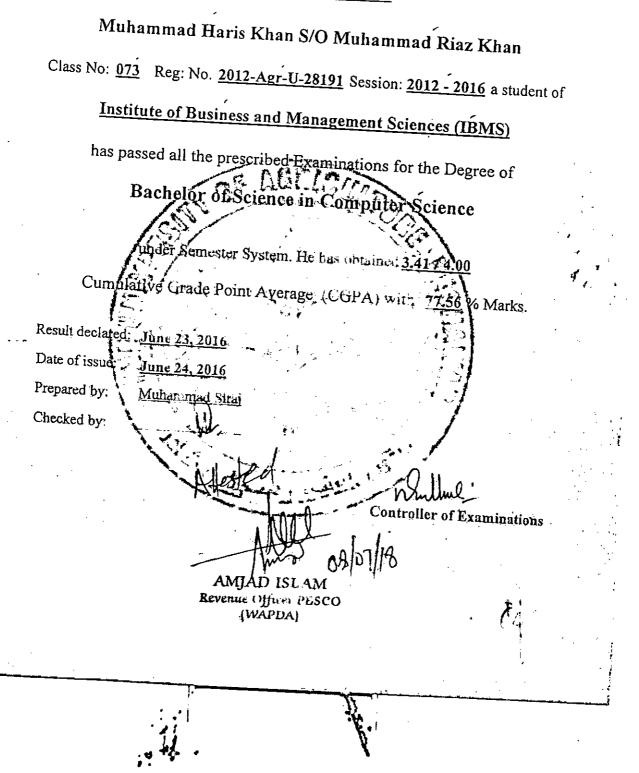

Registration No: 2012-Agr-U-28191

# The University of Agriculture Peshawar

In recognition of the fulfillment of prescribed requirements

Awards

Muhammad Haris Khan S/O Muhammad Riaz Khan

the degree of

**BACHELOR OF SCIENCE** 

COMPUTER SCIENCE

On June 23, 2016

38: 61 H

Bice Chancellor

Uontroller of Axaminations

015702

S.No.

The University of Agriculture, Peshawar Rhyber Pakhtunkhwa - Pakistan

Provisional Certificate