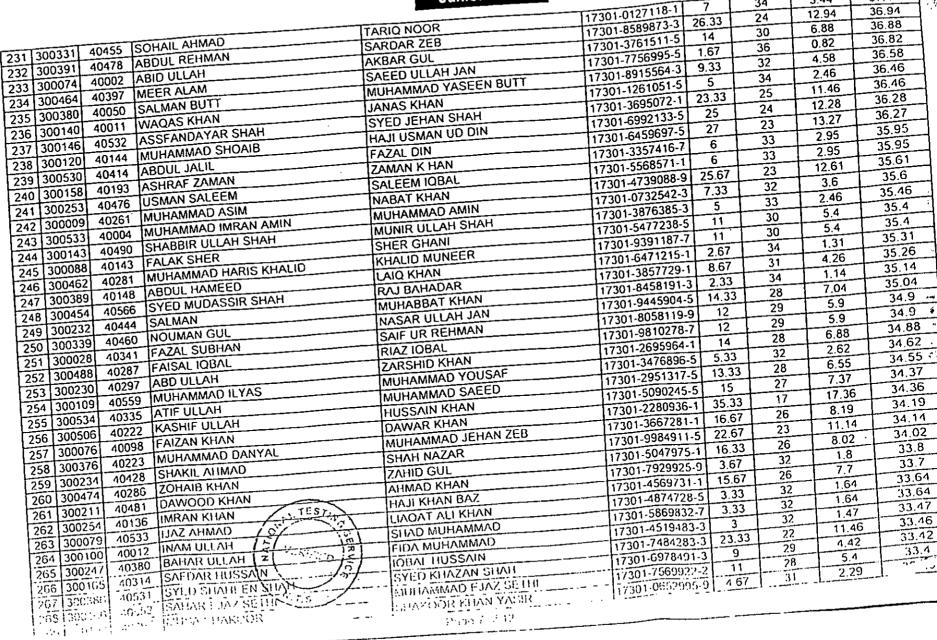

<u>District Judiciary Khyber Pakhtunkhwa, Peshawar</u> (<u>Screening Test)</u> Test Held on: <u>Saturday 7th October, 2017</u>

> Junior Clerk NTS MCQs Marks (Highest to Lowest)

| \$4. <b>4</b> 4 | ÷   |   | contra.  |   | The Countries |
|-----------------|-----|---|----------|---|---------------|
| 1               | ·   |   | 300461   |   | 79.93         |
| 2               |     |   | 300357   |   | 74            |
| 3               |     |   | 300382   |   | 73 42         |
| 4               |     |   | 300107   | : | 68.34         |
| 5 .             |     | ŗ | 300480   |   | 66.88         |
| 6               |     |   | 300026   |   | 66 77         |
| 7               |     |   | 300521   |   | 06.72         |
| 8               |     |   | 300416   |   | 66.28         |
| 9               |     |   | 300243   |   | 66,1          |
| 10              |     |   | 300110   |   | 65.36         |
| 11              |     |   | 300535   | ` | 65,16         |
| 12              |     | • | 300486   |   | ,<br>65.03    |
| 13              |     |   | 300095   |   | 64 69         |
| -14             |     |   | 300541   |   | 63.58         |
| 15              |     |   | 300404   |   | 63 27         |
| 16              |     |   | 300529   |   | 62 94         |
| 17              |     | - | 300492   |   | 62.84         |
| 18              | 4.3 |   | 300355   |   | 62,18         |
| 19              |     | • | 300092   |   | 61.97         |
| 20              |     |   | 300148   |   | 61.66         |
| 21              |     | - | 300487   |   | 61.45         |
| 22              |     |   | . 300425 | • | 61.02         |
| 23              |     |   | 300324   |   | 61.01         |
| 24 -            |     |   | 300269   |   | 60 84         |
| 25              |     |   | 300367   | • | <b>6</b> 0 69 |
| 26              |     |   | 300061   |   | 59.98         |
| 27              |     |   | 300511   |   | - 59 83       |
| 28              |     |   | 300252   | • | 59,79         |
| 29              |     |   | 300400   |   | 59 69         |
| 30              | ٠   |   | 300343   |   | 59 38         |

ATTE STEED

53 88

53.74

|                                                                                                                       | •                              |          |
|-----------------------------------------------------------------------------------------------------------------------|--------------------------------|----------|
|                                                                                                                       |                                |          |
| 10/17/2017                                                                                                            | :::National Testing Service::: |          |
| 31                                                                                                                    | 300226 59.36                   |          |
|                                                                                                                       | 300213 55 27                   |          |
| 33                                                                                                                    | 300303 59 16                   |          |
| - 34                                                                                                                  | 300543 · 58.97                 |          |
| 35                                                                                                                    | 300353 · 58,95                 |          |
| 36                                                                                                                    | 300179 58.84                   |          |
| . 37                                                                                                                  | 300045 . 58.63                 |          |
| . 38                                                                                                                  | 300128 . 58.51                 |          |
| 39                                                                                                                    | 300141 58 52                   |          |
| . 40                                                                                                                  | 300259 57.95                   |          |
| 41                                                                                                                    | 300224 57 81                   |          |
| 42                                                                                                                    | 300053 57.76                   |          |
| 43                                                                                                                    | 300081 . 57 68                 |          |
|                                                                                                                       | 300057 57.46                   | 1        |
| 45                                                                                                                    | . 300169 57.14                 |          |
| 46                                                                                                                    | 300209 . 57.02                 |          |
| · 47                                                                                                                  | 300443 57.02                   | !        |
| . 48                                                                                                                  | 300125                         |          |
| . 49                                                                                                                  |                                |          |
| 50                                                                                                                    | 300351 56 54                   | ŀ        |
| 51                                                                                                                    | 300457 56.48<br>-              | 3        |
| 52                                                                                                                    | 300494 56.46                   | <b>5</b> |
| 53                                                                                                                    | 300270 . 56,46                 | <b>;</b> |
| ,<br>,                                                                                                                | 300108 56 25                   | á        |
| 55                                                                                                                    | <b>30052</b> 3 55,98           | t        |
|                                                                                                                       | 300228 . 55.9                  |          |
| 57                                                                                                                    | 300078 55.13                   |          |
| . 58                                                                                                                  | 300409 54.86                   |          |
| 59                                                                                                                    | 300359 54.74                   | •        |
| 60                                                                                                                    | 300005 54,72                   | :        |
| . 62                                                                                                                  | 300185 54.66<br>300485 54.18   |          |
| 02<br>100 mars 100 |                                |          |
| 64                                                                                                                    |                                |          |
| 65                                                                                                                    |                                |          |
|                                                                                                                       | 300421 53,88                   |          |

300199

A