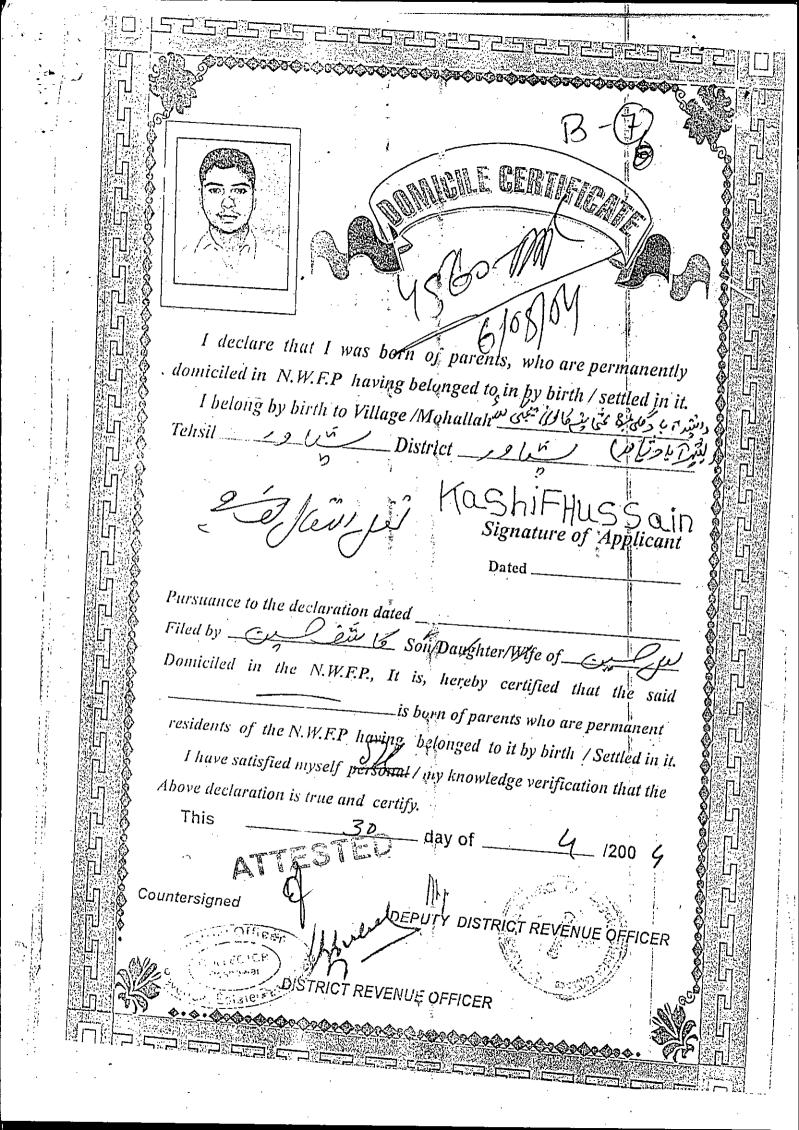

#### **INDEX**

| S.NO. | DOCUMENTS                | ANNEXURE     | PAGE    |
|-------|--------------------------|--------------|---------|
| 1.    | Memo of appeal           | F-4111415111 | 1 - 4.  |
| 2     | Advertisement            | A            | 5- 6.   |
| 3.    | Domicile                 | В            | 7.      |
| 4.    | Educational testimonials | C            | 8- 10.  |
| 5.    | NTS                      | D            | 11- 12. |
| 6.    | Interview result         | E            | 13- 14. |
| 7.    | Appointment order        | F            | 15- 17. |
| 8.    | Medical certificate      | G            | 18.     |
| 9.    | Arrival report           | <b>F-1</b>   | 19.     |
| 10.   | Order dated 04.12.2017   | I            | 20.     |
| 11.   | Show cause notice        | J            | 21.     |
| 12.   | Reply                    | K            | 22- 23. |
| 13.   | Impugned order           | L            | 24- 25. |
| 14.   | Departmental appeal      | M            | 26- 27. |
| 15.   | Letters                  | N            | 28- 29. |
| 16.   | Vakalat nama             |              | 30.     |