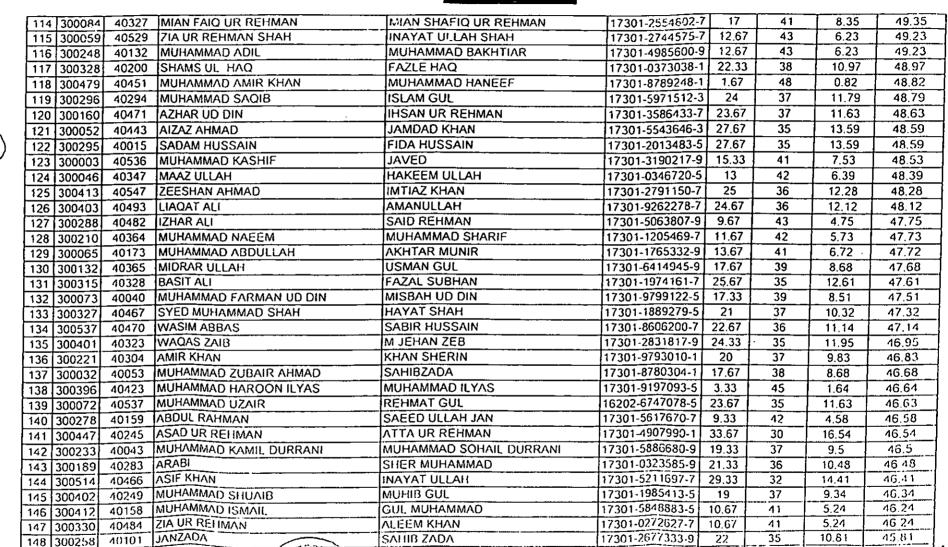

During the course of arguments learned counsel for respondent No.1 stated that from amongst the appellants of 8 service appeals of similar nature, only Muhammad Farhan has obtained 30 marks in the typing test while remaining appellants failed the same. Arguments could not be concluded due to Friday prayer. Adjourn. To come up for further arguments on 18.10.2019 before D.B.