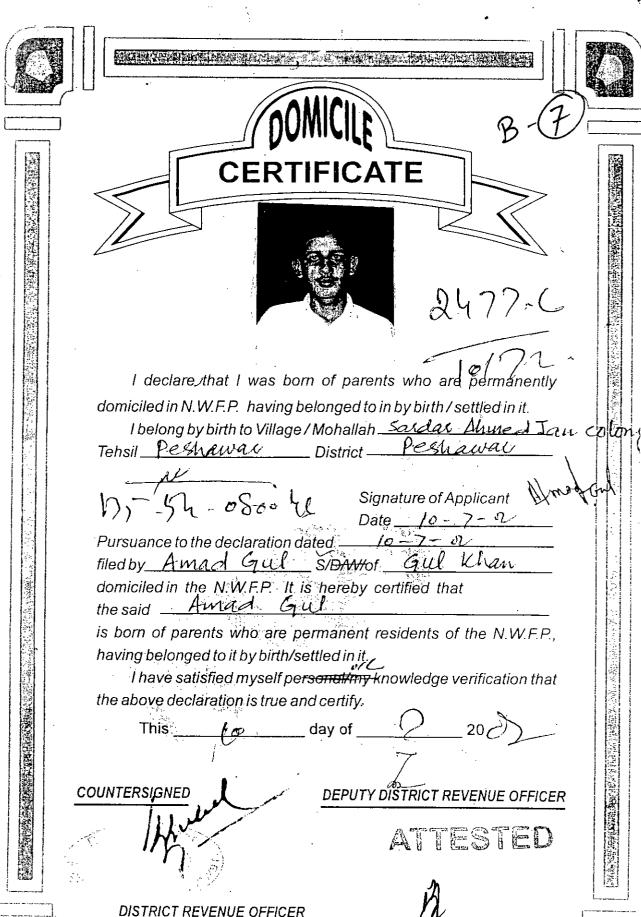

#### INDEX

| S.NO. | DOCUMENTS                | ANNEXURE  | PAGE    |
|-------|--------------------------|-----------|---------|
| 1     | Memo of appeal           |           | 1- 4.   |
| 2     | Advertisement            | Α         | 5- 6.   |
| 3     | Domicile                 | В         | 7.      |
| 4     | Educational testimonials | С         | 8- 13.  |
| 5     | NTS                      | . D       | 14- 15. |
| 6     | Interview result         | E         | 16- 17. |
| 7 .   | Appointment order        | F         | 18- 19. |
| 8     | Medical certificate      | G         | 20.     |
| 9     | Arrival report           | H .       | 21.     |
| 10    | Order dated 4.12.2017    | I         | 22.     |
| 11 .  | Show cause notice        | J         | 23.     |
| 12    | Reply                    | K         | 24.     |
| 13    | Impugned order           | L         | 25- 26. |
| 14    | Departmental appeal      | M         | 27- 28. |
| 15    | Letter                   | N         | 29.     |
| 16    | Vakalat nama             | ********* | 30.     |

#### R/SHEWETH: ON FACTS:

- 1- That the respondent No.3 advertised various posts including the post May of Junior Clerk (BPS-11). That appellant having the requisite 63\9\8 qualifications for the post of Junior Clerk (BPS-11) applied and after participated in the written test (NTS test), typing test and interview was declared successful. Copies of the advertisement, domicile, educational testimonials, NTS and interview results are attached as ..... A, B, C, D & E.
  - 2- That in light of successful selection process the appellant was appointed as Junior Clerk (BPS-11) by the respondent No.3 on the proper recommendation of Departmental Selection Committee vide order dated 22.11.2017. That in light of appointment order dated 22.11.2017 the appellant got himself medically examined from the medical superintendent of the concerned Hospital and accordingly submitted his arrival report before the respondent No.3. Copies of