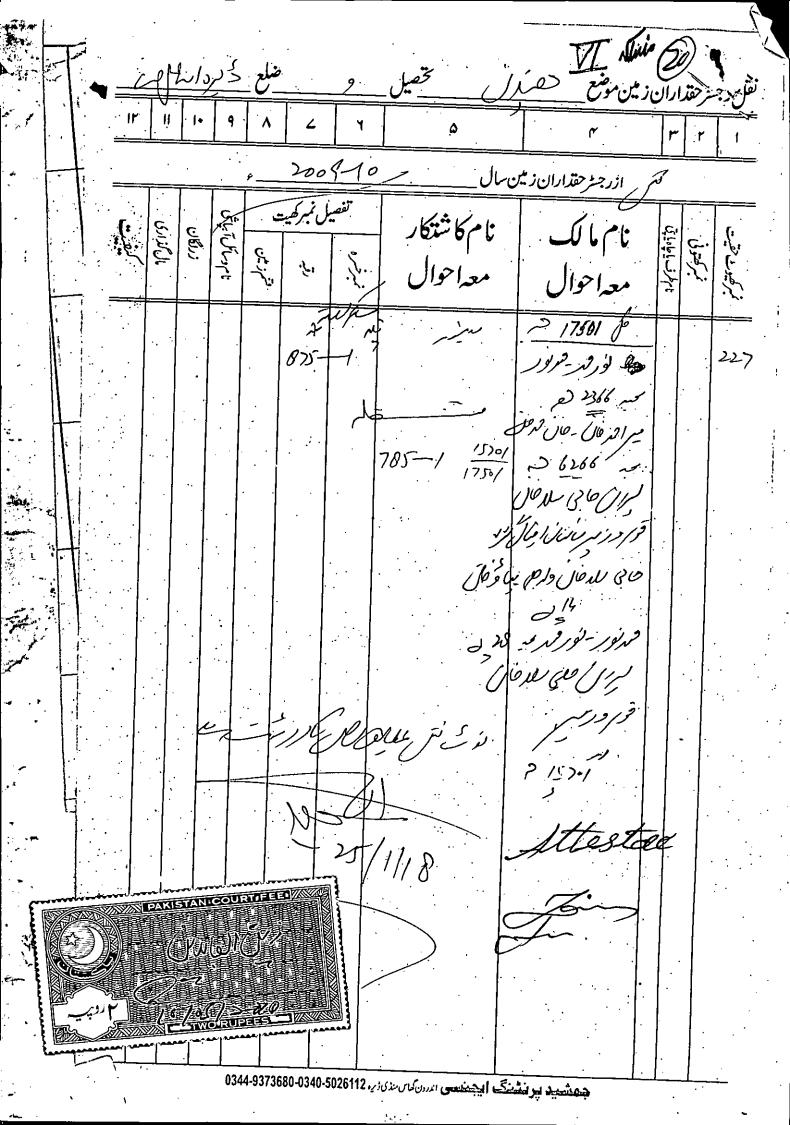

(Hussain Shah) Member Camp Court D.I.Khan (Muhammad Amin Khan Kundi)

Member

Camp Court D.I.Khan

26.08.2019

Appellant in person and Mr. Farhaj Sikandar, District Attorney alongwith Mr. Amin-ul-Islam, SDFO for the respondents present. Due to general strike on the call of Pakistan Bar Council, learned counsel for the appellant is not in attendance today. Adjourned to 24.09.2019 for rejoinder and arguments before D.B at Camp Court D.I.Khan. The interim relief already granted to the appellant on 13.09.2018 shall remain operative till the next date.