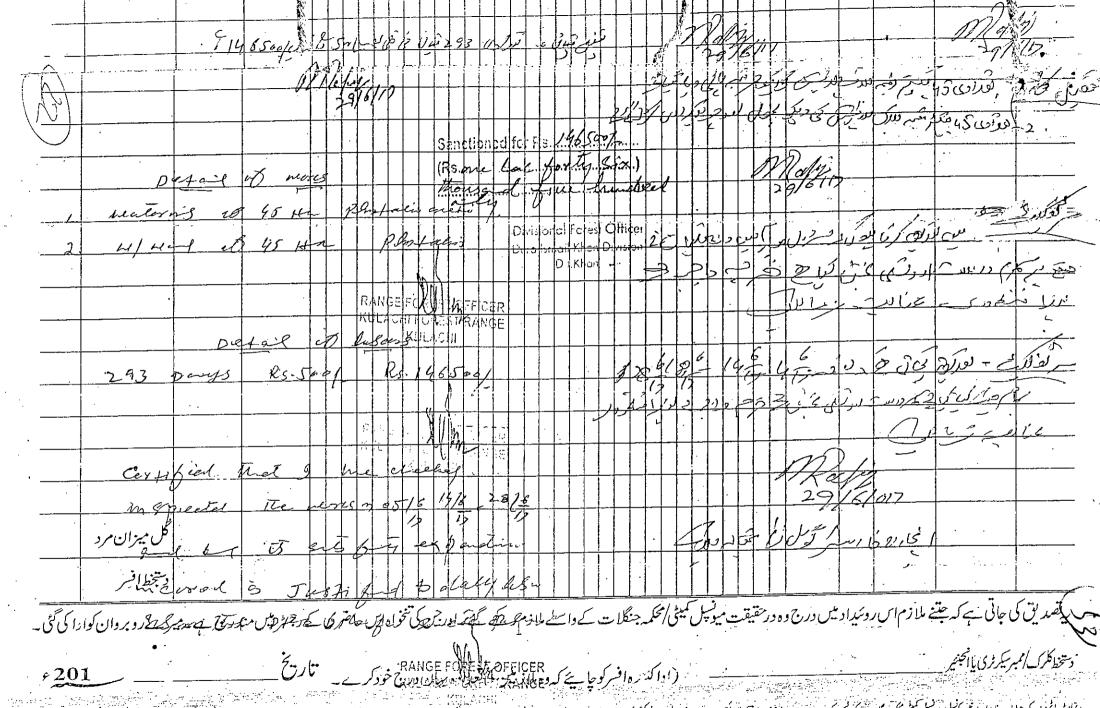

#### **Findings**

Keeping in view the above discussion, consulting the record and personal hearing of all the officials and inspection of the plantation site the undersigned recommended the following

- 1- Rs. 1.2054 Million (60% of the total amount spent ) may be got recovered from M/S Muhammad Rafiq and Zain-ul- Abidin Forest Guards (accused officials) on equal share basis
- 2- SDFO Kulachi should arrange immediate watering for the survived plants.
- 3- Stoppage of one increment due on 01-12-2017 without accumulative effect from both the - accused officials.

Divisional Forest Officer Bannu.Forest Officer

THE DIVISIONAL FOREST OFFICER-DERA ISMIAL KHAN...

SUBJECT: INQUIRY AGAINST

Zainul-Abideen Forest Guerd.

THE RESPONDENT ACCUSED IN RESPONSE TO MEMO NO. 3842-43/G, 1)DATED 29.11.2017 SUBMITS AS FOLLOWS:-