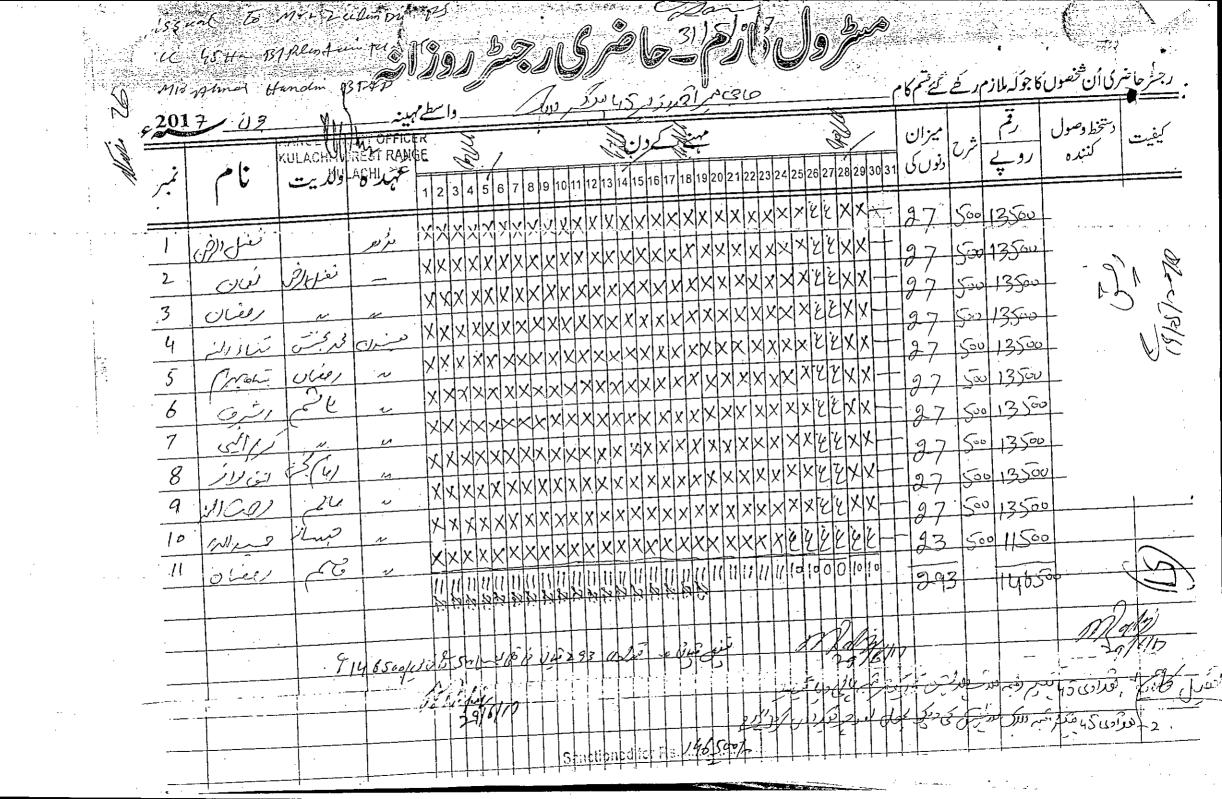

(b) An Amount of Rs. 517360 + 1492260 = 2009620/- incurred from Govt; Exchequer on raising and subsequently maintenance of 60 Ha plantation vide Muster Roll Nos.115, 203, 364,482,585,782,864,10 & 103,204,330,490, 584, 785, 866,16 for the month of 9/2016 to 04/2017 but due to his improper maintenance, less watering and lack of interest being incharge of the plantation area, resultantly failure was observed.

#### Discussion

M/S Muhammad Rafiq & Zain-ul-Abideen Forest Guard suspended vide DFO D.I. Khan office order No. 121 dated 30-6-2017 due to the following reasons:-

- DFO D.I Khan alongwith Muhammad Shafiq Monitoring Officer (HRD) noticed more than 80% failure in 60 Ha plantation area at Haji Abdullah Handan and Haji Mir Ahmed Handan plantation raised under BTAP.
- 2- An amount of Rs. 2.009 Million shown incurred from the Govt: exchequer on raising and subsequent maintenance of 60 Ha plantation from 9/2016 to 4/2017 as per detail in statement of allegations., but due to his improper maintenance, less watering and lack of interest being incharge of the plantation area more than 80% failure was observed.

The DFO D.I. Khan vide his office orders referred above appointed the underside an enquiry officer and sent the charge sheet and memo of allegations against both the officials vide his office letter No. 402/G dated 17-7-2017, which were accordingly been served upon 176-77/G dated 26-7-2017 & 178-79/G of even date, for submission of their written replies. Accordingly M/S Muhammad Rafiq and Zain-ul- Abidin Forest Guards (accused officials) submitted their written replies vide dated 14-09-2017 mentioning therein that due to hot season and prolong drought the failure was occurred.