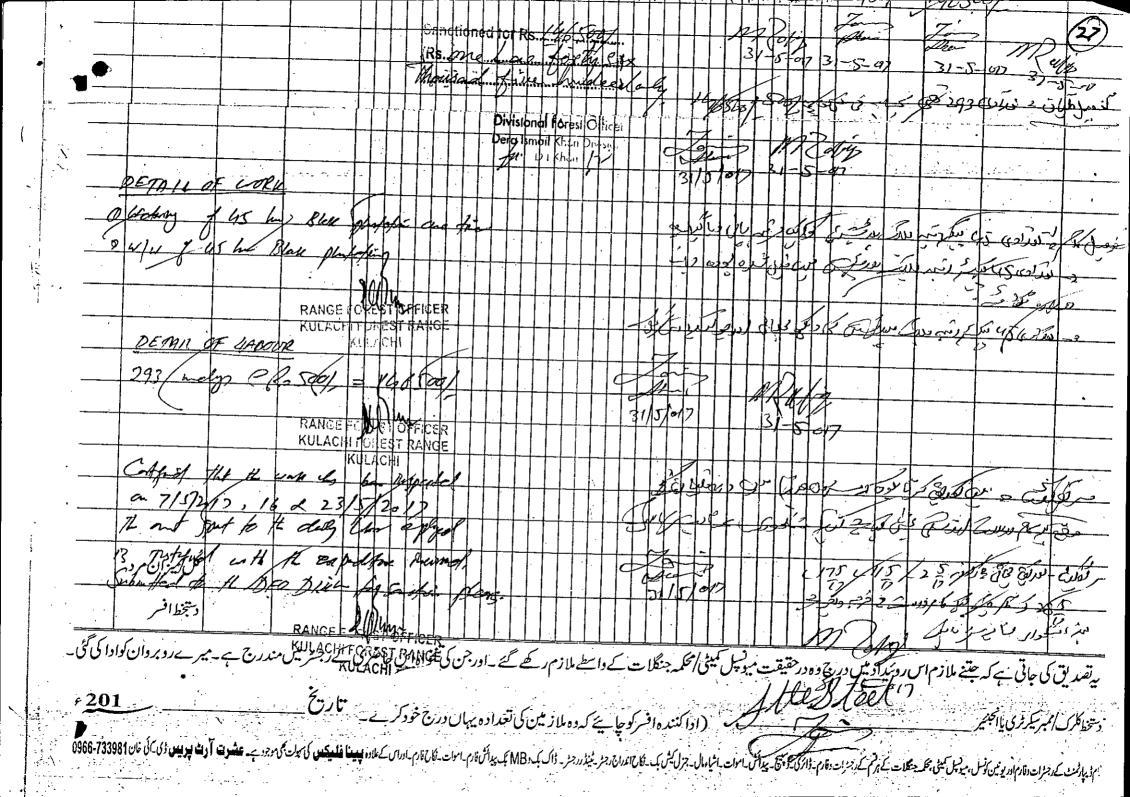

Keeping in view the above the Inquiry officer recommended the following actions to be taken against the accused officials:

1. Recovery of Rs. 1.2054 million (60% of the total amount spent) may be got recovered from M/S Muhammad Rafiq and Zain-ul-Abideen Forest Guards (accused officials) on equal stage basis

SDFO, Kulachi should arrange immediate watering for the survived plants

Stoppage of one annual increment due on 01/12/2017 without accumulative effect from both the accused officials

The inquiry report was sent to the both the accused officials vide this office letter No. 3842-43/C cases 29/11/2017 with the directives to submit their opinion regarding the inquiry report and appearing before the Competent Authority for personal hearing on 30/11/2017. Accordingly the accused of cial appears before the undersigned on the fixed dated but they could not explain the cogent reasons for the failure of plantation. Their written reply submitted by them dated

#### **Findings**

Keeping in view the above discussion, consulting the record and personal hearing of all the officials and inspection of the plantation site the undersigned recommended the following

- 1- Rs. 1.2054 Million (60% of the total amount spent ) may be got recovered from M/S Muhammad Rafiq and Zain-ul- Abidin Forest Guards (accused officials) on equal share basis
- 2- SDFO Kulachi should arrange immediate watering for the survived plants.
- 3- Stoppage of one increment due on 01-12-2017 without accumulative effect from both the - accused officials.