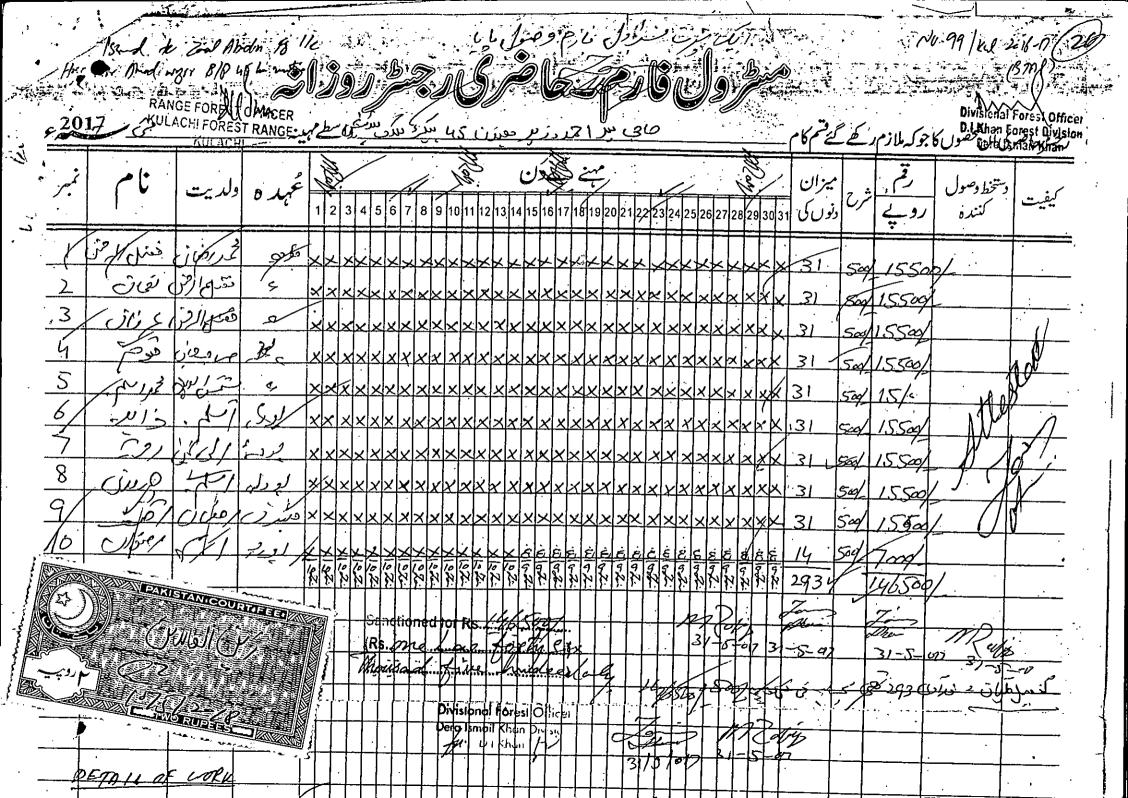

(b) An Amount of Rs. 517360 + 1492260 = 2009620/- incurred from Govt; Exchequer on raising and subsequently maintenance of 60 Ha plantation vide Muster Roll Nos.115, 203, 364,482,585,782,864,10 & 103,204,330,490, 584, 785, 866,16 for the month of 9/2016 to 04/2017 but due to his improper maintenance, less watering and lack of interest being incharge of the plantation area, resultantly failure was observed.