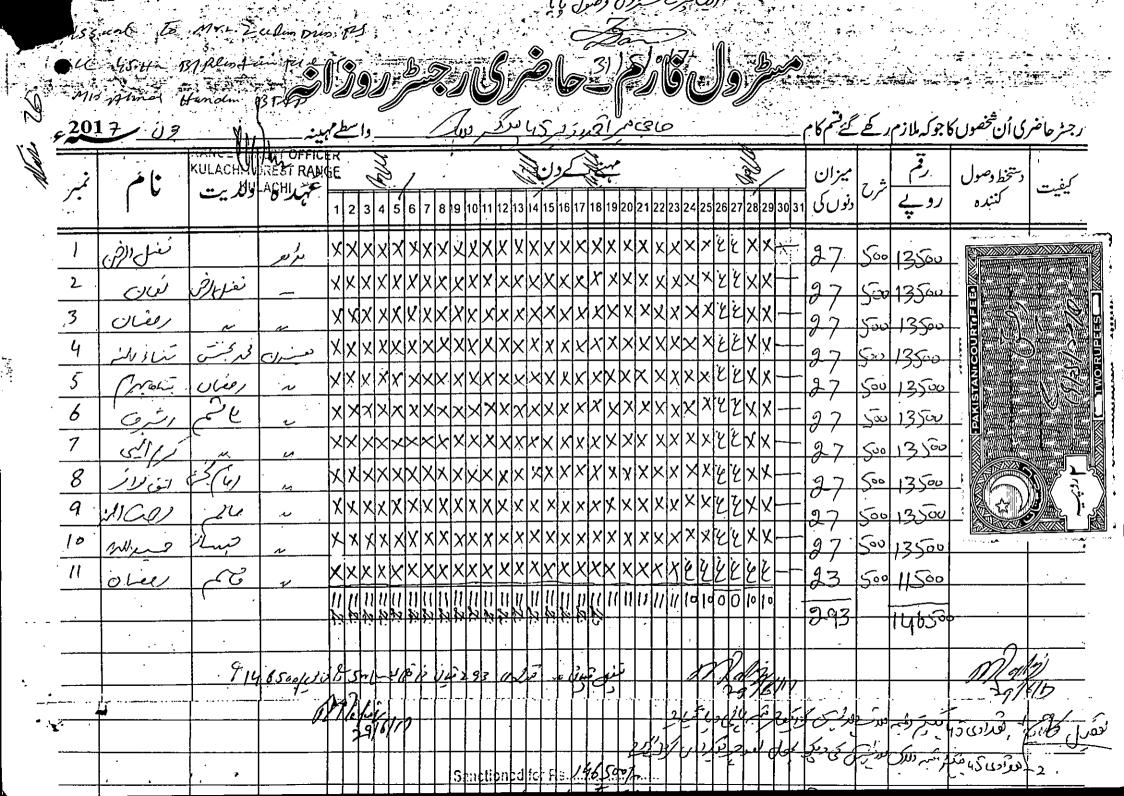

(b) An Amount of Rs. 517360 + 1492260 = 2009620/- incurred from Govt; Exchequer on raising and subsequently maintenance of 60 Ha plantation vide Muster Roll Nos.115, 203, 334,482,585,782,864,10 & 103,204,330,490, 584, 785, 866,16 for the month of 9/2016 to 04/2017 but due to his improper maintenance, less watering and lack of interest being incharge of the plantation area, resultantly failure was observed more than 80% failure was observed.

An amount of Rs. 2.009 Million shown incurred from the Govt: exchequer on raising and subsequent maintenance of 60 Ha plantation from 9/2016 to 4/2017 as per detail in statement of allegations., but due to his improper maintenance, less watering and lack of interest being incharge of the plantation area more than 80% failure was observed.