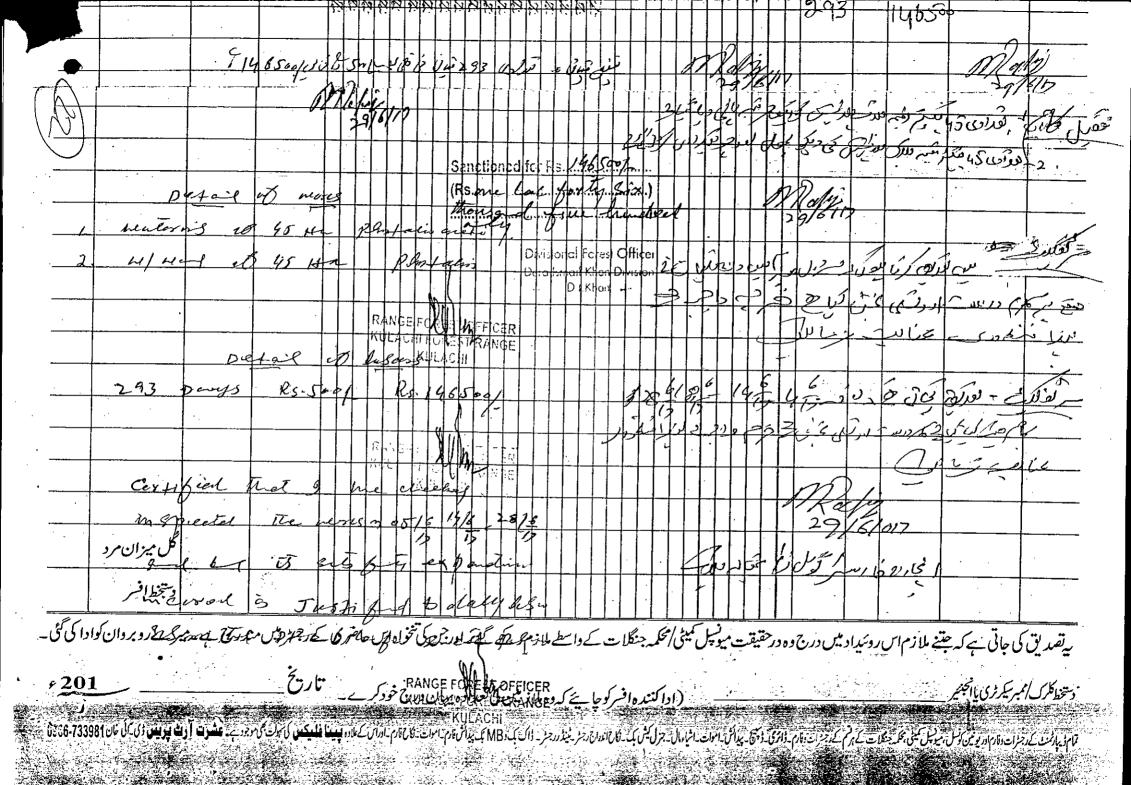

Keeping in view the above the Inquiry officer recommended the following actions to be taken against the accused officials:

Recovery of Rs. 1.2054 million (60% of the total amount spent) may be got recovered from M/S Muhammad Rafiq
 SDEO Kutachi should account in a first spent of the total amount spent) may be got recovered from M/S Muhammad Rafiq

2. SDFO, Kulachi should arrange immediate watering for the survived plants

3. Stoppage of one annual increment due on 01/12/2017 without accumulative effect from both the accused officials

The inquiry report was sent to the both the accused officials vide this office letter No. 3842-43/G cauch

### **Findings**

Ę.

Keeping in view the above discussion, consulting the record and personal hearing of all he officials and inspection of the plantation site the undersigned recommended the following

- 1- Rs. 1.2054 Million (60% of the total amount spent ) may be got recovered from M/S Muhammad Rafiq and Zain-ul- Abidin Forest Guards (accused officials) on equal share basis
- 2- SDFO Kulachi should arrange immediate watering for the survived plants.
- 3- Stoppage of one increment due on 01-12-2017 without accumulative effect from both the accused officials.