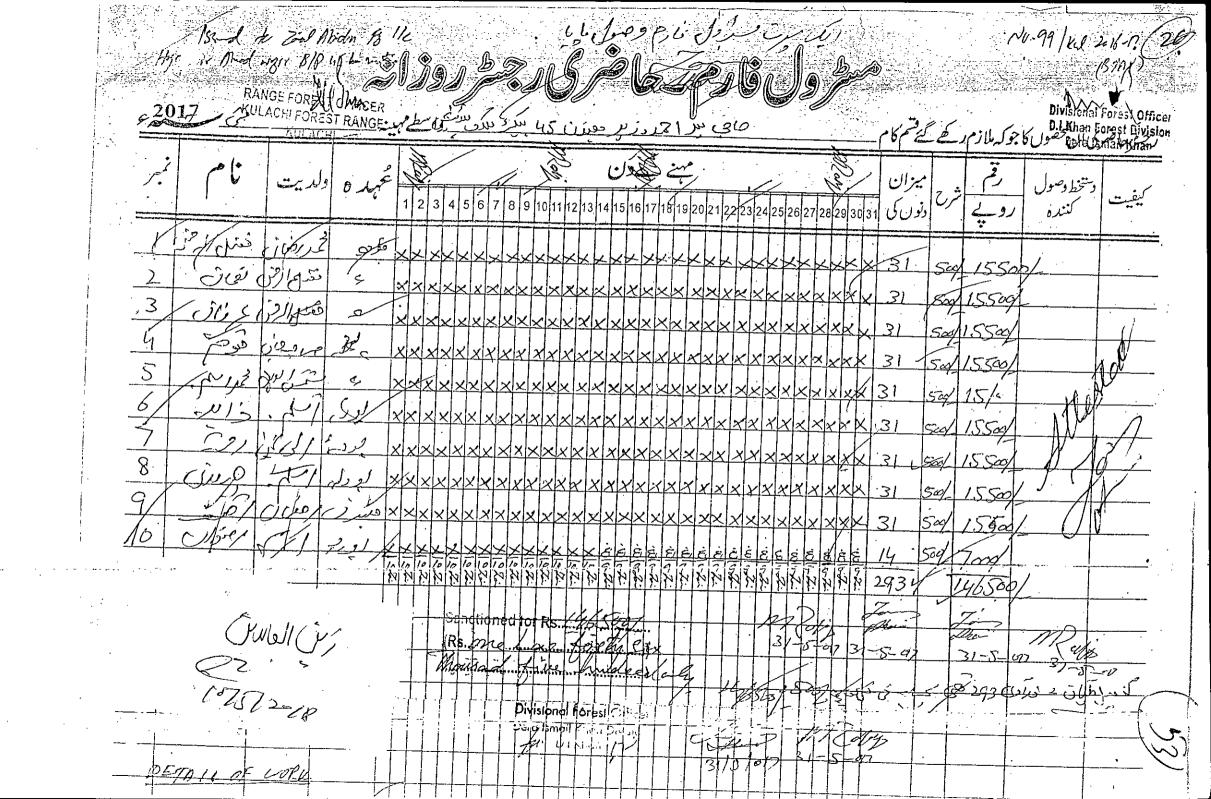

# DFFICE ORDER NO. \_\_\_\_\_\_\_ DATED D.I.KHAN THE \_\_\_\_\_\_\_ JANUARY 2018 ISSUED BY MR. ABID MUMTAZ DIVISIONAL FOREST OFFICER, D.I.KHAN FOREST DIVISION

(6)

During inspection of Haji Abdullah Handan and Haji Mir Ahmad Handan (Kulachi Forest Range) plantation areas, on 22/05/2017 the Divisional Forest Officer D.I.Khan found that the planted area is seem to be less than the area actually charged through muster rolls. Therefore, area was measured through GPS by Muhammad Shafiq GPS specialist of HRD, Directorate and found that the total area was 39.4 hectare while an area of 60 hectare was claimed / charged During inspection it was also observed by the DFO, D.I.Khan that available area was more than 80% failed due to take of interest improper maintenance and no watering to area by the I/C Forester and Forest Guard. Due to their laxity, the Government has sustained huge loss and the expenditure incurred on the raising and maintenance of 15 hectare at Haji Abdullah Henden and 45 hectare at Haji Mir Ahmad Wazir Henden totaling 60 hectare block plantations were gone to waste.

M/S Muhammad Rafiq Forest Guard I/C Bock Officer and Zain ul Abideen Forest Guard I/C were suspended and attached with the office of the Conservator of Forests, Southern Circle, Peshawar and Syed Latif Hussain DFO, Divisional Forest Officer Bannu Forest Division was appointed as inquiry officer vide DFO, D.I.Khan office order No 121 dated 30/06/2017 vide endorsement No. 7015-19/G dated 30/06/2017 to precede against the above named officials under the provisions of Khyber Pakhtunkhwa Government Servants (Efficiency & Discipline) Rules 2011.

Besides above, Range Forest Officer Paroa reported vide letter No. 12/Kul dated 0/06/2017 that out of 45 hectare area at Haji Amir Ahmad Hindan charged by above named officials an area of 20 hectare is planted which is 30% fair and in remaining 25 hectare area only earth work is completed over an area of six (6) hectare and in 19 hectare no earth work carried out. In Haji Abdullah Hindan plantation area 15 hectare plantation was carried out but on ground 50% plantation is fair.

Keeping in view the above exposition a charge sheet and statement of allegations were prepared and sent to the inquiry officer vide this office letter No. 402/G dated 17/07/2017 which was subsequently served upon both the accused officials vide Inquiry Officer (DFO, Bannu) letter No. 176/E dated 26/07/2017 and No. 178/E dated 26/07/2017.

The inquiry Officer initiated inquiry, recorded statements of the accused officials, examined repty to the charge sheets & statements of allegations furnished by the accused officials, conducted personal hearing & inspected the planting sites and submitted inquiry report to this office wherein he reported that during inspection of sites it has been noticed that as a whole 60% failure is still exists in the plantation areas, the survival of plants needs immediately watering otherwise the failure %age will be further increased and harsh site and severe termite attack was noticed.

Keeping in view the above the Inquiry officer recommended the following actions to be taken against the accused officials:

Recovery of Rs. 1.2054 million (60% of the total amount spent) may be got recovered from M/S Muhammad Rafiq
 SDEO Kutachi should account in a first spent of the total amount spent) may be got recovered from M/S Muhammad Rafiq

2. SDFO, Kulachi should arrange immediate watering for the survived plants

3. Stoppage of one annual increment due on 01/12/2017 without accumulative effect from both the accused officials

The inquiry report was sent to the both the accused officials vide this office letter No. 3842-43/G cauch

29/11/2017 with the directives to submit their opinion regarding the inquiry report and appearing before the Competent

Authority for personal hearing on 30/11/2017. Accordingly the accused official appears before the undersigned on the fixed

dated but they could not explain the cogent reasons for the failure of plantation. Their written reply submitted by them dated

Therefore keeping in view the above exposition, the undersigned being Competent Authority is agreed with recommendations of inquiry officer, hence the penalties proposed by the inquiry office as noted above are hereby imposed upon M/S Muhammad Rafiq and Zain-ul-Abideen Forest Guards with immediate effect. The amount of Rs. 12054000/- will be recoverable from both the accused on equal share basis of Rs. 602700/- in forty (40) equal installments of Rs. 15070/- per month. In case of their retirement during the period, the remaining amount will be recovered from their pension / gratuity.