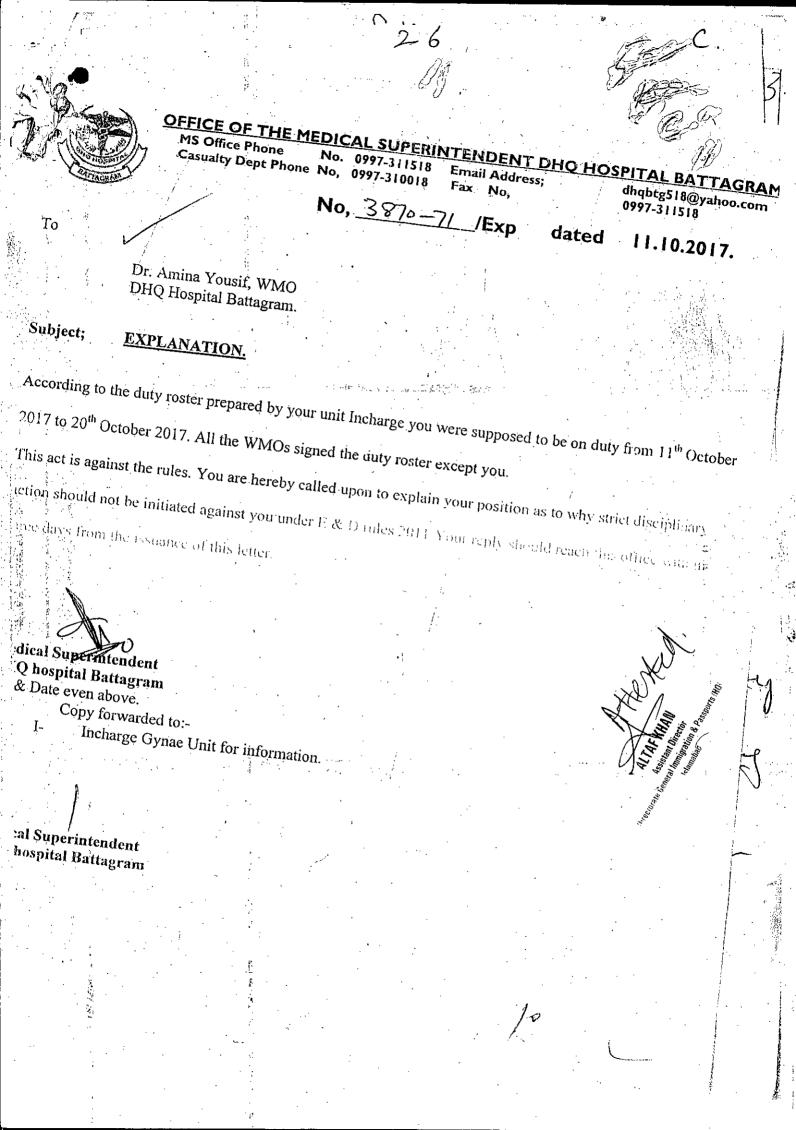

# No, <u>3870-71</u> /Exp dated 11.10.2017.

То

Dr. Amina Yousif, WMO DHQ Hospital Battagram.

#### Subject; <u>EXPLANATION.</u>

According to the duty roster prepared by your unit Incharge you were supposed to be on duty from 11<sup>th</sup> October 2017 to 20<sup>th</sup> October 2017. All the WMOs signed the auty roster except you.

This act is against the rules. You are hereby called upon to explain your position as to why strict disciplinary

action should not be initiated against you under E & D rules 2011. Your reply should reach this office with in

three days from the issuance of this letter.

Medical Superintendent

HQ hospital Battagram o & Date even above. Copy forwarded to:-I- Incharge Gynae Unit for information.

Medical Superintendent DHQ hospital Battagram