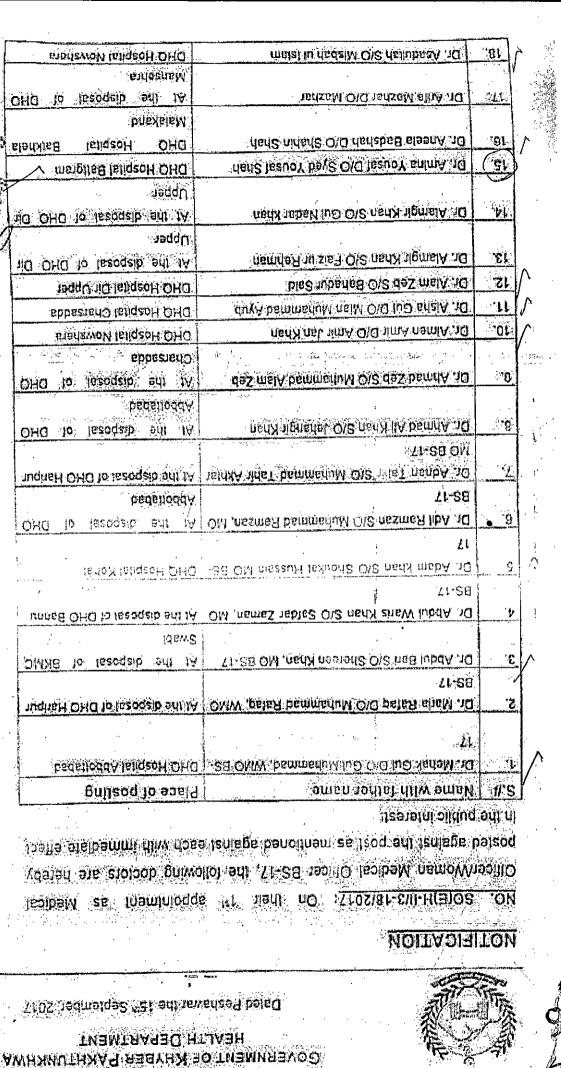

### RELEVING OF DR. AMINA YOUSIF WMO BS-17 FROM DUTIES ON ADMANISTRATIVE GROUND.

Respected sir, It is submitted that Dr. Amina Yousif WMO BS-17 since her arrival refuse from duty every now & then at a time when she is supposed to perform her duty as per duty roster. The said doctor was given written warning vide this office letter No. 3945-47/warning dated 16.10.2017 (copy attached) & letter No. 4267-69/Warnning dated 03.11.2017 (copy attached).

Yesterday an unfortunate event took place at Battagram as a result of which four dead bodies were brought to DHQ Hospital Battagram for post mortem in evening at about 07:45 PM as per emergency record. As per duty roster Dr. Muhammad ismail CMO BS-20 conducted Autopsy examination at three male dead bodies whereas Dr. Amina Yousif WMO BS-17 who was supposed to conduct post mortem of the deceased & perform her duty in Labor Room from 02:00PM to 08:00PM but she left her duty place at about 07:10PM without prior permission from competent authority & she straight away refused from conducting Autopsy examination of Mst. Zaitoon Bibi.

As a result mob of about 300 people got aggressive & law & order situation was compromised due to irresponsible, non professional & unethical attitude of Dr. Amina Yousaf WMO. District Administration Battagram, DPO & DSF Battagram had to intervene to control law & order situation, after controlling the mob Dr. Amina Yousif WMO was telephonically contacted both by DMS Dr. Rafiullah the undersigned & she was directed to come & conduct the Autopsy examination but she yet again refused from performing post mortem of the deceased. Deputy Commissioner Battagram has requested for discipling proceedings against Dr. Amina Yousif WMO vide letter No. 1433/PS dated 14.06.2018 (copy attached).

Assistant Director Directorate General Immigration & Passports (HO) Assistant Commissioner Battagram Mr. Zakir Hussain & DSP Battagram Mr. Lahir Iqbal has also given if

It is further submitted that Dr. Amina Yousif is a non willing worker and least interested in performance.

Every now & then she refuses from government duty & her irresponsible, non professional & unethical attitud can lead to any untoward incidence in DHQ Hospital Battagram which is a security threat for whole staff of DHQ Hospital Battagram  $\hat{z}$  government property.

In wake of the above fact she is hereby relived from DIIQ Hospital Battagram & is directed to report

to your good self for initiation of disciplinary action under ordinance 2011 & further posting any where in

KPK please.

Medical Superintendent DHQ Hospital Battagram No& date even above;-

oz date even above;-

- Copy forwarded to the:-
- 1- Chief Secretary Khyber Pakhtunkhwa Peshawar for information.
- 2- Director General Health Services Khyber Pakhtunkhwa Peshawar for information.
- 3- Deputy Commissioner Battagram with reference to his letter No. 1433/PS.dated 14.06.2018 for information.
- 4- District Police Officer Battagram for information.
- 5- DMS DHQ Hospital Battagram for information.
- 6- Divisional Monitoring Officer Hazara-II Division Mansehra for information please.
- 7- District Account Officer Battagram for information.
- 8. Incharge Gynae Unit DHQ Hospital Battagram for information.
- 9. Dr. Amina Yousaf WMO BS-17 for information. She is directed to report to the office of Secretary Health Khyber Pakhtunkhwa Peshawar.