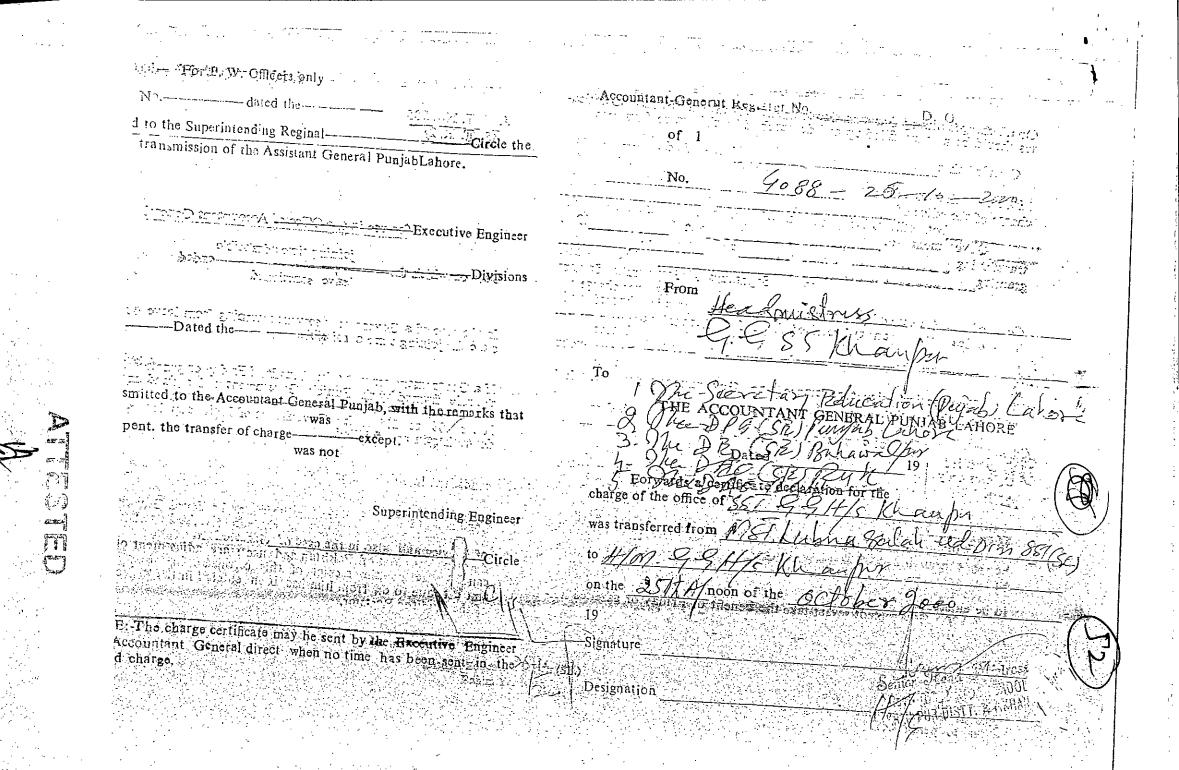

GANGO:-C

NO. 80 (8-IV)8-56/2000

18

COVENNMENT OF THE PUNJAB, SHOOL, EQUCATION DEPARTMENT.

Dated Lahore, the 20th October, 2000

То

The Director of Education (SE), Bahawalpur.

Subject: - INTER PROVINCIAL TRANSFER ON DEPUTATION BASIS IN FAVOUR OF MST. LUBNA SALAH-UD-DIN, SST (SCIENCE) GGHS KHANPUR, DISTRICT RAY, KHAN PUNJAB TO NWFP.

Enclosed please find a copy of letter No. $SD(S) = 2\omega + /92/M_{\circ}$ lqbal, dated 17.10.2000, received from Section Officer (Schools), Government of NMFP, Education Department, on the subject noted above.

2. You are requested to relieve the lady teacher Mst. Lubna Salah-ud-Din, SST (Spichce), Govt. Girls High School, Khanpur, District Rahim Yar Khan, to join her new assignments in the NWFP (Education Department) on deputation basis for a period of three years.