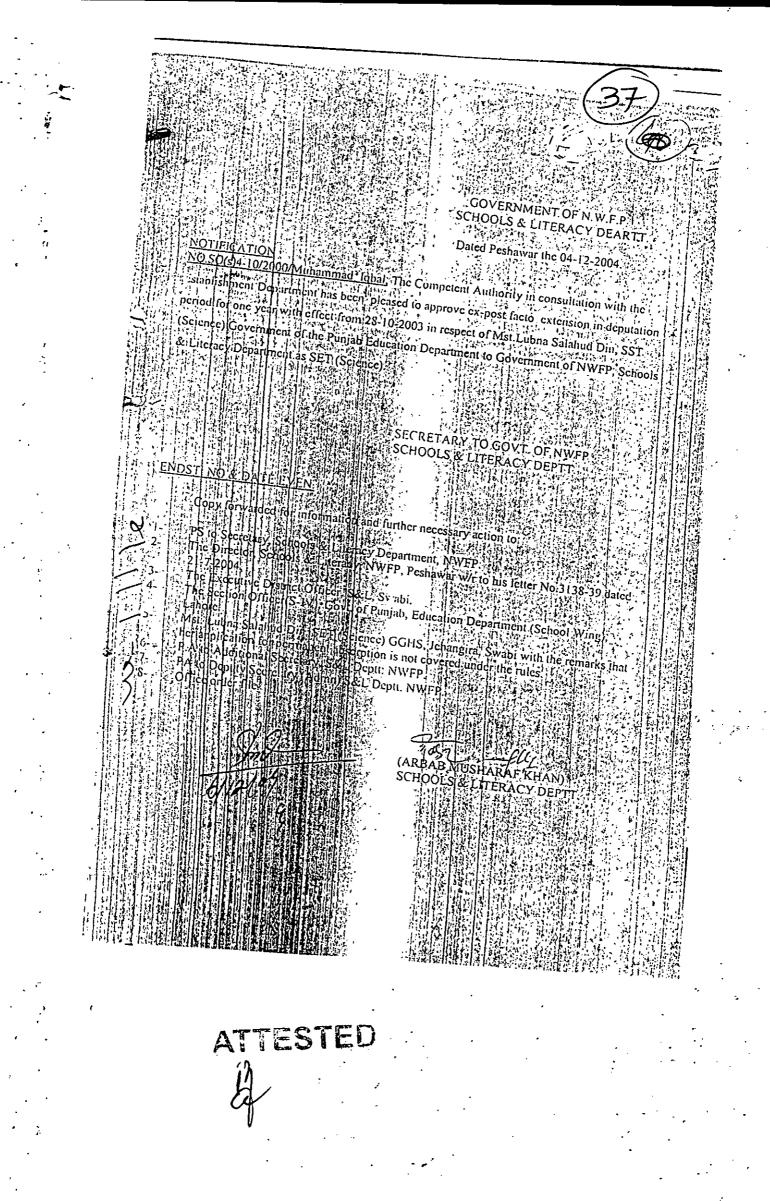

SECTION OFFICER (S-IV).

GOVERNMENT OF N.W.F.P. EDUCATION DEPARTMENT.

NO.SO(S)2-4/92/M.Iqbal. Dated 17th October, 2000.

The Secretary to Government of Punjab Education Department Lahore.

SUBJECT:-

INTER PROVINCIAL TRANSRER ON DEPUTATION BASIS IN FAVOUR OF MST: LUBNA SALAHUD DIN SST(SCIENCE) GGHSS KHANPUR DIST! R.Y.KHAN PUNJAB TO NWFP.

Sir,

Τø

I am directed to refer to your letter No.SO(S.IV) 8-56/2000 dated 29.8.2000 that the Government of NWFP, Peshawar with the concurrance of S&GAD has no objection on the transfer on deputation of the above named lady teacher for a period of 3-years on the xx usual terms & conditions specified for the cadre she belongs.

The Lady teacher concerned may be relieved to join GGHS Jehangira Swabi immediately.

·M

Section Officer(Schools)

Section Officer(Schools)

Endst:No. & Date even.

Copy forwarded to :-

ATTESTED.

 The Section Officer(Reg-I) Govt: of NWFP, Rangakian S&GAD w/r to his letter No.SOR-I(S&GAD1-14/82(A)(Vol.IV) dated 16,10.2000. OFFICE OF THE DISTRICT EDUCATION OFFICER (SE) RAHIMYARKHAN.