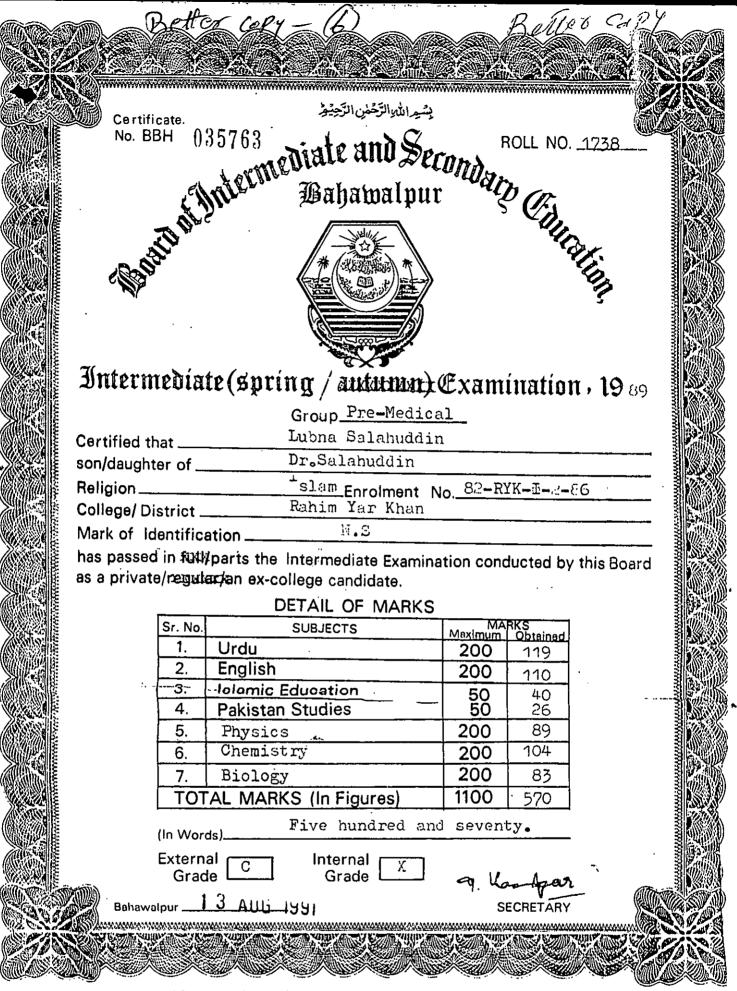

**APPELLANT** 

LUBNA SALAHUDDIN

**THROUGH:** 

NOOR MOHAMMAD KHATTAK ADVOCATE

Bettero copy of page - 5) Better Giry بسيرالل الرحسن الرحيدية تَالِفِي وَاعِلْى تَالِفِي تَعَلِي لِوَرِحْ بُهُ أُولِبُور دال م <u>۹۰۹۹</u> رم الیش نبر <u>۲۸ - آروانی کے -۵ - ۸۲</u> سر<sub>ای</sub> ب سندير BBS 066050 مسند تانوى استمان بمار ازر الم الأعيت طالب عم ..... ريكوار/ برانيسيان تدين كرجاتى بي ملاح الدين وأكمر ملاح البين مال , ہے/ بنت \_\_ قرينيت كرمز بال وسكول خال برر نے ادار/منسلیہ\_ \_\_\_ بارد بذاكا يد ١٩ كل/ بالاجزا درجه ..... \_\_\_ يں پاس كيا. مذكورها متحان منعقده .... اس ابهددار کی تاریخ میرانش خب اندراج خارم داخله (بهندسول میں) <u>۱۹۷۷ ا</u> ٢ -حار (لغلوں میں) \_ فردرى \_\_\_ مسسن ایم ہزارلزسو \_\_\_\_ . عبيوى ہے . ماصل کردہ نمبروں کی تنصیل نمرستهماد حاصل کر د ہنمبر سل نمبر مفامين أردد 1-4 10. انكريزى 1-0 10 . إسلاميات لاذمى 59. ٣ ۷۵ مطالعة بأكسيتان 20 ۴ 3 ربا فن اختیاری ۵ 1 ---44 ٦ فزكن 1 ---44 ليمتزى 4 ч٣ 1--بيالرجى ٨ 47 1 ---٩ ميزان 648 10. Maniform مورخه \_ مقام-بيها دل بور الواف: يرمسند بنيركسي لشان حك د تنيخ ب جاري كي تكم . ATTESTED