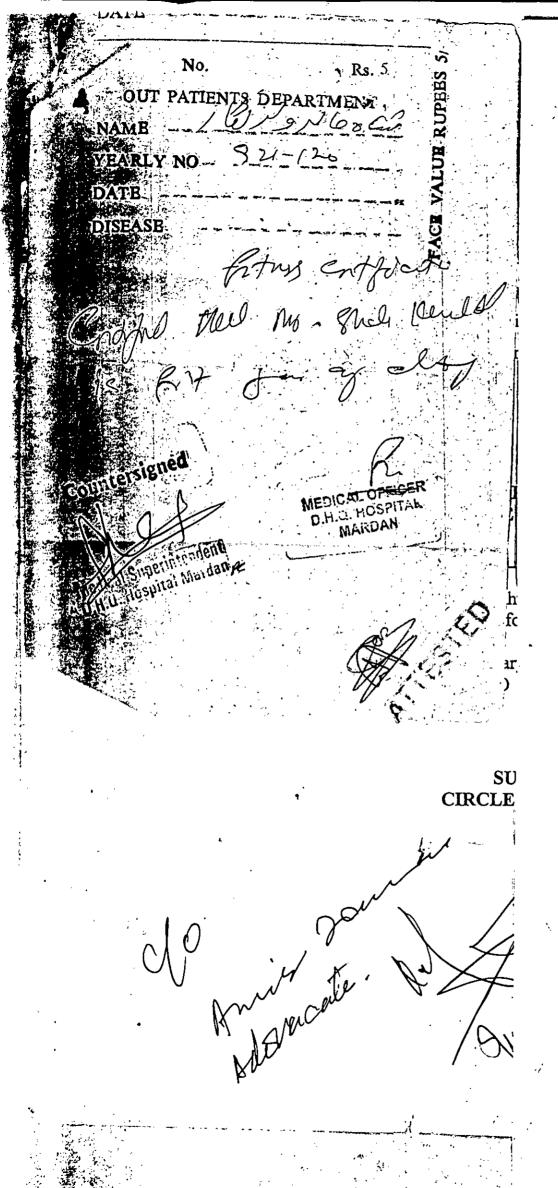

### MEDICAL CERTIFICATE

| Name of official.                      |                                                       | Shah              | Challich.             | شاؤه كلر         |
|----------------------------------------|-------------------------------------------------------|-------------------|-----------------------|------------------|
| Caste or race                          |                                                       | 1                 | Fallan                |                  |
|                                        | Nigar                                                 | lehan öl          | نقارة                 |                  |
| Residence moh. 13 abu                  | lehal Karta                                           |                   |                       | Merdan           |
| Residence Men Estate                   |                                                       |                   |                       | 1                |
| Date of birth                          | 01/6                                                  | 5/1894            |                       | · ,, -           |
| Exact height by measurement            | -                                                     | - 13              |                       | - 11             |
| Personal mark of identification        |                                                       | M/L               | •                     | •                |
| Signature of the official              |                                                       | Eldich            |                       |                  |
| Signature of the official              |                                                       | 7                 |                       |                  |
| Signature of head of office            | <u>,</u>                                              |                   |                       | •                |
| •                                      |                                                       |                   |                       | ,                |
| •                                      | 5                                                     | Seal of office    |                       |                  |
|                                        | • • • •                                               | <b>\</b>          |                       |                  |
|                                        |                                                       | Stal Ki           | reed                  | ,                |
| I do hereby certify that I have ex     | تنسب kamined Mr. ——"<br>در دکراد                      | Defel             | -01                   | a candidate      |
| for employment in the Office of the    | مستوده به در میستود و میشور و بیشتر گریست.<br>موستانی |                   |                       |                  |
| and cannot discover that he had any di | sease communica<br>277 L                              | ible or other cor | istitutional affe     | ction or bodily  |
| Infirmity except                       | 7,76                                                  | ·                 |                       | . 4              |
|                                        | •                                                     |                   |                       |                  |
| I do no consider this as disqual       | ification for empl                                    | oyment in the o   | fice of the           | <u> </u>         |
| His age according to his own statemen  | , ,                                                   |                   |                       | appearance about |
| rear Ni Wee 17                         | •                                                     |                   | -                     | 1                |
| year.                                  | •                                                     |                   | 10 Noa -              | - de .           |
|                                        |                                                       |                   | Mont Suporint         | endent           |
| Delt !                                 | •                                                     | Fall              | ce/Scrvices, St       | ospital :        |
|                                        |                                                       | MED               | 10112001 21111        | ENDENT,          |
|                                        | . •                                                   | CIVIL HOSPITA     | L                     | 33.0             |
| 6                                      | ,                                                     | u                 |                       |                  |
|                                        | ÷                                                     |                   | 17/00                 |                  |
| SEET MAND TURBED AND CINICED IMPOS     | +<br>วันการอ                                          | •                 | . 1115                | 1/3              |
| LEFT HAND THUMB AND FINGER IMPRE       | 531UH5<br>                                            |                   | 11.1.                 |                  |
|                                        |                                                       |                   | a desire to be a bear | <u></u>          |
|                                        |                                                       | Mesdani           | 1 1 7 1 William F     |                  |
|                                        | 學的。這一樣                                                | / '               | 1                     | 10/17 "          |