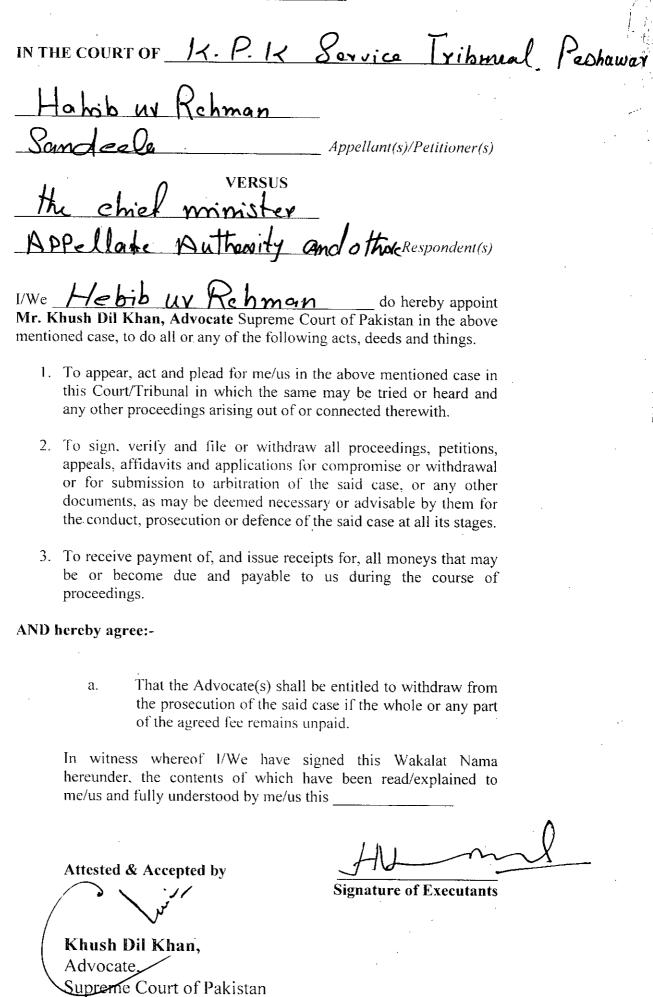

#### **INDEX**

| S.N | Description of Documents                                                                                 | Date       | Annexure     | Pages |
|-----|----------------------------------------------------------------------------------------------------------|------------|--------------|-------|
| 1.  | Memo of Service Appeal                                                                                   |            |              | 01-07 |
| 2.  | Copy of letter thereby NOC was issued for recruitment process to fill in the vacant posts.               | 07-12-2009 | "A"          | 00-08 |
| 3.  | Copy of the extract of Newspaper                                                                         | 07-02-2010 | "B"          | 00-09 |
| 4.  | Copy of recommendation of Departmental Selection Committee.                                              |            | "C"          | 10-11 |
| 5.  | Copy of Appointment order of Mr.<br>Habib ur Rehman against the post of<br>Driver.                       | 19-04-2010 | "D" - 5      | 00-12 |
| 6.  | Copy of letter therein directions was issued for termination of Driver.                                  | 31-05-2013 | "E"          | 00-13 |
| 7.  | Copy of termination order.                                                                               | 05-06-2013 | "F"          | 00-14 |
| 8.  | Copy of inquiry report conducted by Mr. Naseemullah, Assistant Director Population Welfare Department.   | 13-09-2013 | "G"          | 15-17 |
| 9.  | Copy of office order thereby the above name driver was reinstated into service.                          | 03-10-2013 | " <b>H</b> " | 00-18 |
| 10. | Copy of covering letter thereby charge sheet with statement of allegation was communicated to appellant. | 13-05-2014 | "["          | 19-21 |
| 11. | Copy of reply to charge sheet filed by appellant.                                                        | 26-05-2014 | "J"          | 22-24 |

| SN  | Description of Documents                                                                             | Date       | Annexure | Pages |
|-----|------------------------------------------------------------------------------------------------------|------------|----------|-------|
| 12. | Copy of letter thereby show cause notice with inquiry report was sent to appellant.                  | 15-06-2017 | "K"      | 25-30 |
| 13. | Copy of reply to show cause notice filed by appellant.                                               |            | "L"      | 31-32 |
| 14. | Copy of the impugned order thereby major penalty of Removal From Service was imposed upon appellant. | 08-11-2017 | "M"      | 00-33 |
| 15. | Copy of Departmental Appeal filed by appellant before the respondent No.1.                           | 06-12-2017 | "N"      | 34-36 |
| 16. | Copy of letter therein shown the posts in current budget of 2009-10.                                 | 08-04-2010 | "O"      | 37-41 |
| 17. | Wakalat Nama                                                                                         |            |          |       |

Through

Appellant

Khush Dil Khan
Advocate,
Supreme Court of Pakistan
9-B, Haroon Mansion, Khyber Bazar, Peshawar. Cell # 091-2213445

Dated: <u>03</u> /<u>54</u> /2018