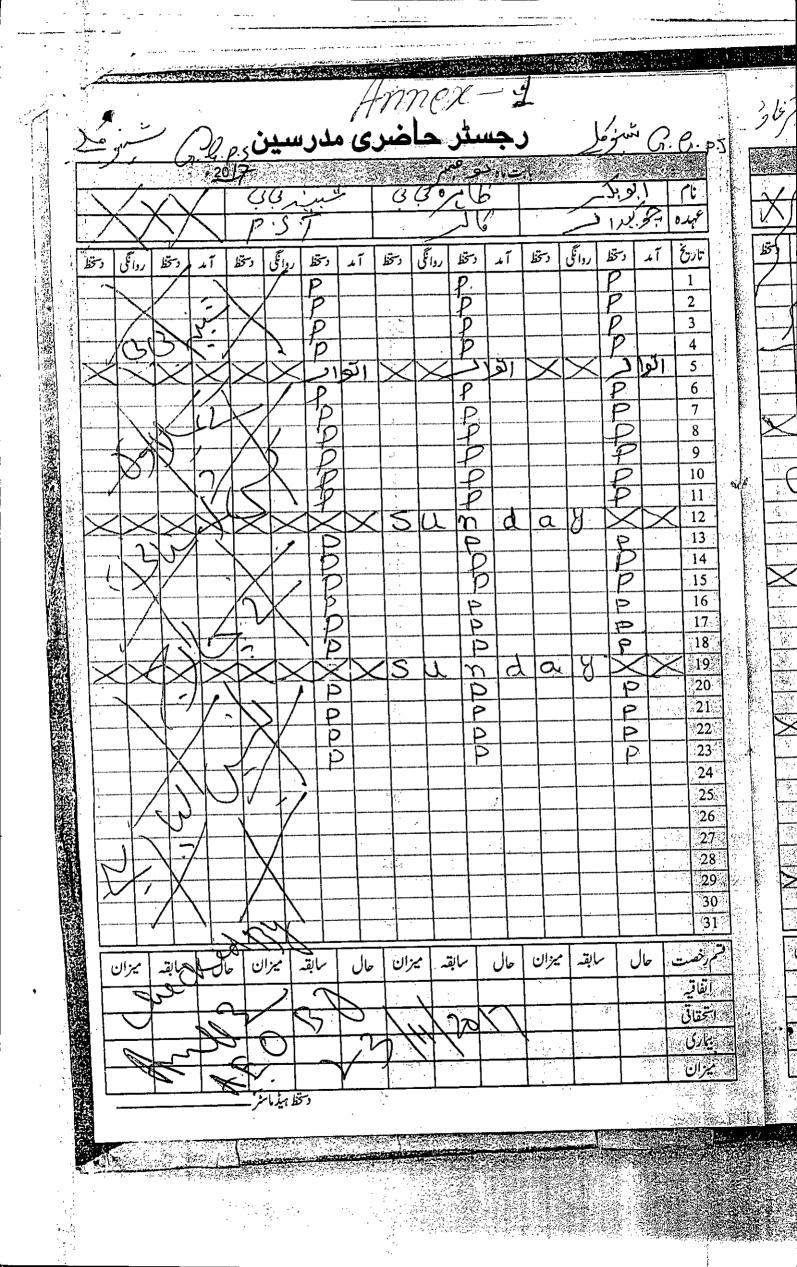

#### JUDGMENT

MUHAMMAD AMIN KHAN KUNDI, MEMBER: - Counsel for the appellant and Mr. Riaz Ahmad Paindakheil, Assistant Advocate General for the respondents present. Arguments heard and record perused.

2. Brief facts of the case as per present service appeal are that the appellant was appointed as Primary School Teacher in Government Girls Primary School Sheno Killi Kuz Targhaw Bajaur on the recommendation of Departmental Selection Committee by the competent authority vide order dated 25.09.2017. The appellant assumed the charge on the same day i.e. 25.09.2017 and performed her duty on 25.09.2017 & 26.09.2017 however, copy of attendance register of Government Girls Primary School Sheno Killi Kuz Targhaw Bajaur Agency available on record shows that she was allowed Maternity leave by the competent authority with effect from 26.09.2017 to 11.11.2017 vide order dated 26.09.2017. Later on, a corrigendum was issued whereby the appointment order dated 25.09.2017 of the appellant was modified to the effect that Mst. Shaista D/o Nooran Shah PST Government Girls Primary School Sheno Killi Kuz Targhaw Bajaur may be read as Mst. Shaista D/o Nooran Shah Primary School Teacher of Government Girls Primary School Takht Barang Bajaur with effect from the date of issue vide order dated 29.09.2017. It was on 14.11.2017 when the appellant submitted application to the competent authority for extension of her maternity leave for further 45 days copy of the application dated 14.11.2017 is available on the record which also shows that the same was also allowed by the competent authority, however, later, on the competent authority i.e Agency Education Officer Bajaur Agency cancelled/withdrawn appointment order of the appellant with immediate effect on the ground that she had not assumed the charge of her duty within 15 days as prescribed/mentioned in the terms and conditions of the appointment order at serial no. 6 vide order dated 22.11.2017. The impugned order dated 22.11.2017 was communicated to the appellant on 28.12.2017 after availing maternity leave as alleged by the appellant in para-5 of the service appeal, therefore, she filed departmental appeal on 03.01.2018 to the Director Education FATA Peshawar which was not responded hence, the present service appeal.

6. Perusal of the record reveals that the appellant was appointed as Primary School Teacher on the recommendation of Departmental Selection Committee vide order dated 25.09.2017, it was mentioned in terms and conditions no. 6 of the said appointment order of the appellant that if the appellant failed to report of her arrival within 15 days her appointment order will be automatically considered as cancelled. On one hand, the appellant has claimed that she has assumed the charge on the same date as revealed from the copy of arrival report available on the record and also performed duty on 25.09.2017 & 26.09.2017 as revealed from the copy of attendance register and thereafter she was allowed maternity leave with effect from 26.09.2017 to

5

11.11.2017 by the competent authority as revealed from the copy of attendance register and stamp of the concerned officer is also visible under the signature of the competent authority. It was also claimed by the appellant that she again filed application for extension of further 45 days maternity leaves which was also allowed by the competent authority as revealed from the copy of application dated 14.11.2017, therefore, the impugned order of cancellation/withdrawn of her appointment order on the ground, she has assumed the charge within 15 days is illegal and liable to be set-aside and she is entitled for reinstatement with back benefits. While on the other hand, learned Assistant Advocate General stated that the arrival report, copy of attendance register and sanctioned of maternity leave are fake and suspicious and the appellant had not assumed the charge as per terms and conditions no. 6 of the appointment order, therefore, the competent authority has rightly cancelled/withdrawn her appointment order. The record also reveals that after gaining the knowledge of the impugned order, the appellant filed departmental appeal within time. The record further reveals that a fact finding inquiry comprising of three members i.e Muhammad Ashraf Vice Principal GCET (M) Jamrud Khyber Agency, Shah Jehan Principal GHSS No. 1 Jamrud Khyber Agency and Aslam Khan Principal GHS Navi Killi Mohmand Agency was also conducted on the direction of the departmental authority i.e Director Education FATA and the inquiry committee submitted inquiry report dated 30.01.2018 in favour of the appellant and stated in the inquiry report that the appellant has assumed the charge within the stipulated time they have also stated that according to the attendance register of the school she has attended that school on 25 & 26 September 2017 than she has gone on maternity leave with effect from 26.09.2017 to 11.11.2017 signed by the AAEO