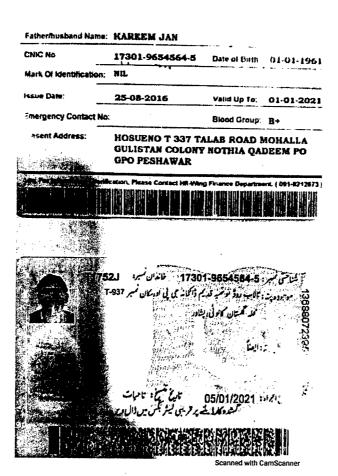

# 6

### BEFORE THE KHYBER PAKHTUNKHWA SERVICE TRIBUNAL, PESHAWAR.

| Service Appeal No/2021                                                                                           |
|------------------------------------------------------------------------------------------------------------------|
|                                                                                                                  |
| Abdul SiddiqueAppellant                                                                                          |
|                                                                                                                  |
| <u>VERSUS</u>                                                                                                    |
| Govt. of KP through                                                                                              |
| Secretary Industries & othersRespondents                                                                         |
| AFFIDAVIT                                                                                                        |
| I, Abdul Siddique (Binder-I) Govt. Printing & Stationery                                                         |
| Department at Shami Road, Peshawar, do hereby solemnly affirm                                                    |
| and declares that the contents of instant appeal are true and                                                    |
| correct to the best of my knowledge and belief and nothing has                                                   |
| been kept concealed from this Hon'ble Court.                                                                     |
| Quel fue                                                                                                         |
| Deponent  CNIC# 17301-9654564-5  Identified by:                                                                  |
| CNIC# 17301= 463,4389-3                                                                                          |
|                                                                                                                  |
| Taimur Haider Khan,                                                                                              |
| Taimur Haider\Khan,                                                                                              |
| Advocate, High Court. $ \left( \frac{9}{4} \left( \frac{17E^{3}R^{2}}{NOTAR^{2}} \right) \right)^{\frac{1}{2}} $ |
| (\$) PULL (8)                                                                                                    |

SHA. WAR HI

1

Anum

Scanned with CamScanne

ATTESTED

۲,

the he sentines

Buckles 0