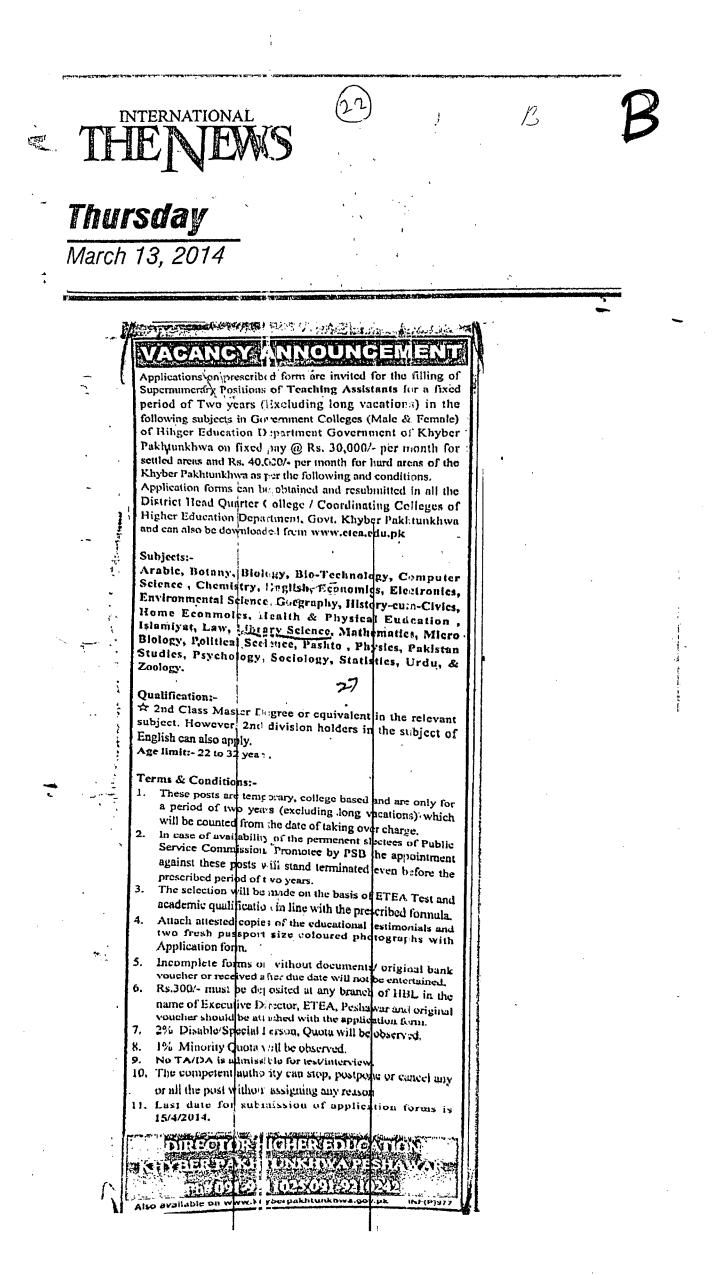

That in the year 2015 the Department of Higher Education, Khyber Pakhtunkhwa, advertised the posts of Teaching Assistants, supernumerary posts to overcome the shortage of teaching staffs in various Government College of the Province. They were fixed paid employee at the rate of Rupees thirty thousand (Rs.30,000/-) per month and were required to serve till arrival of the regular recommendees of the Khyber Pakhtunkhwa Public Service Commission. More than 741 persons were recruited as teaching assistants. (Copy of the advertisement is attached as annexure "B").

3

That the respondents filled these posts on the 3. recommendation of ETEA on merit basis and no discretion were allowed. The selection process was a long exercise and in order of redress genuine grievances of the candidates a Grievance redressed committee under the chairmanship of special Secretary Higher Education Department was constituted on 05.11.2014. The committee received complaints of different nature which were considered by this committee and the genuine grievances of the candidates were discussed in, meetings and redressed accordingly. One such

2.

 $\cdot$ 

÷;

•;

complaint was submitted by Mr. Majid Khan of District Mardan wherein he claimed that his application meritorious candidates in for Notification dated 02.12.2015 of was not considered. He stated that candidates at S.NO.07 & 08 of the merit list were recommended for appointment as teaching assistant and the complainant at S.No.06 was left out from the appointment. (Copy of the Notification dated 05.11.2014 is attached as annexure "C").