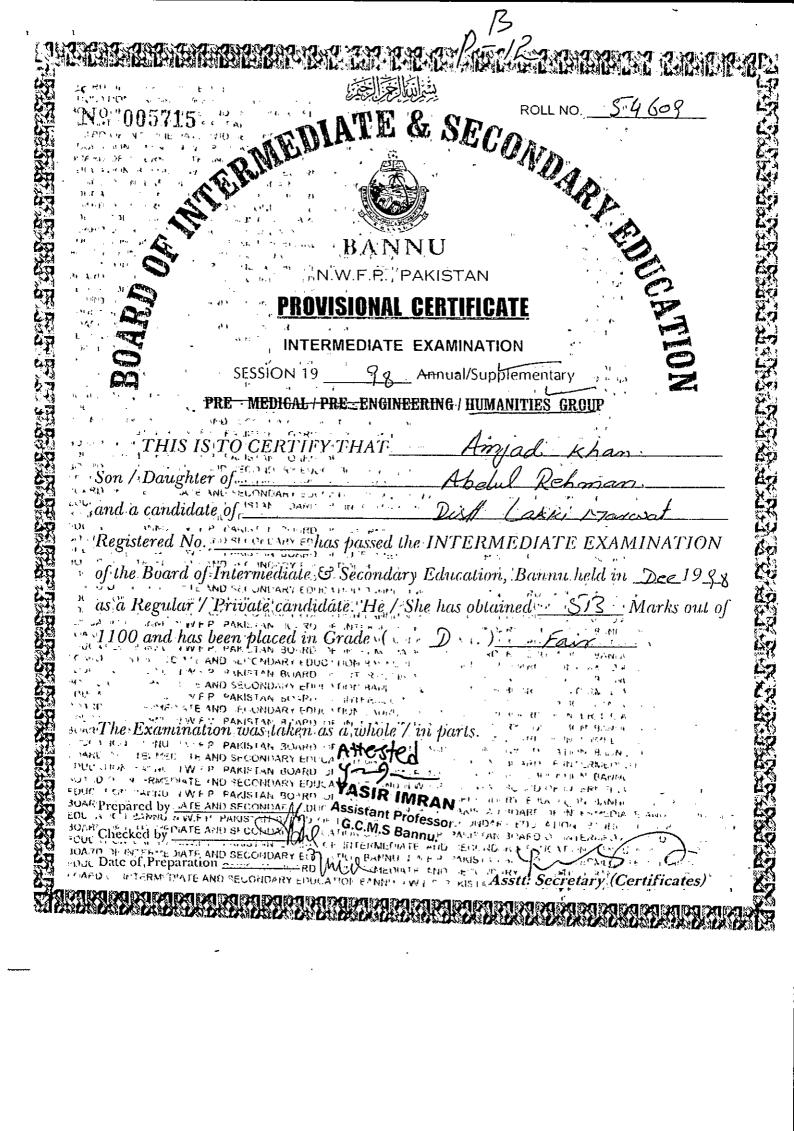

  (Copies of Matric, FA and BA and Experience, MORA Programme, Diploma of Electrician, Computer and Typing Certificates are attached as annexure "B").
- 3. That appellant performed duty with the entire satisfaction of his seniors and no chance of complaint is ever given to the respondents against him.