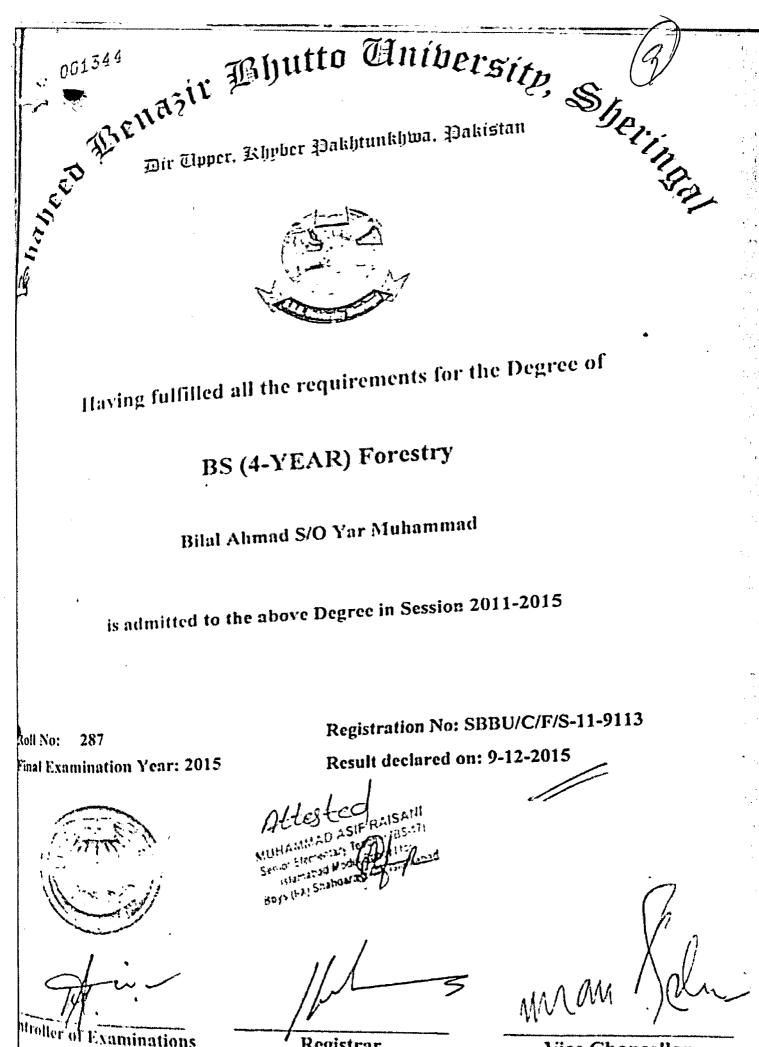

| E'A | Nom Xwillin Fallyor Namos                     | (Lomic)/e/Zone     |
|-----|-----------------------------------------------|--------------------|
| 1.  | Shahzad Khan S/o Fazi-e-Subhan                | Peshawar/2         |
| 2.  | Adnan Rasool Dawar S/o Ghulam Rasool Khan     | North Waznstan/1   |
| 3.  | Bilal Ahmad S/o Yar Muhammud                  | Malakand/3         |
| 4.  | Muzakir Shoh S/o Nadir Shah                   | FR D. I. Khan/1    |
| 5.  | Muhammad Uzair S/o Abdul Malik                | FR Bangu/1         |
| 6.  | Mion Izaz Alim S/o Mian Gul Alim              | Swat/3             |
| 7.  | Sayed Asiam Shah S/o Syed Shahid Shah         | Charsodda/2        |
| 8.  | Ziaullah S/o Muhammad Arif                    | North Wazinstan/1  |
| 9.  | Sayyed Masoom Shah S/o Sayyed Umar Shah       | Mohmand /1         |
| 10, | Bilal Ahmed Khan S/o Said Akbar               | Mohmand /1         |
| 11. | Salman Khan S/o Syed Rasool                   | Lakki Marwat/4     |
| 12. | Muhammad Younas S/o Said Badshah              | Dir Lower/3        |
| 13  | Infanullah Muhammadi Slo Khan Alam            | South Waziristap/1 |
| 14. | Yasir Mahmood S/o Nasar Khan                  | Bannu/4            |
| 15  | Zahoor Khan S/o Umara Khan                    | Bajour/1           |
| 16  | Saldar Shah Slo Muqarrab Shah                 | Appollabadia       |
| 17. | Khurshid Alam S/o Muhammad Nazar Khan         | Swal/3             |
| 18  | Muhammad Ishlaq S/o Bahar Gul                 | Peshawar/2         |
| 19. | Mamoon Khan S/o Sofir Ullah Khan              | Bannu/4            |
| 20. | Sajid Aman S/o Aman Sher                      | Swabl/2            |
| 21. | Khurram Shahzad S/o Muhammad Akram            | Peshawar/2         |
| 22. | Usman Ali S/o Muhammad Riaz Khan              | Mansehra/5         |
| 23. | M Waseem Sadiq Abbasi S/o Raja Muhammad Sadiq | Haripur/S          |