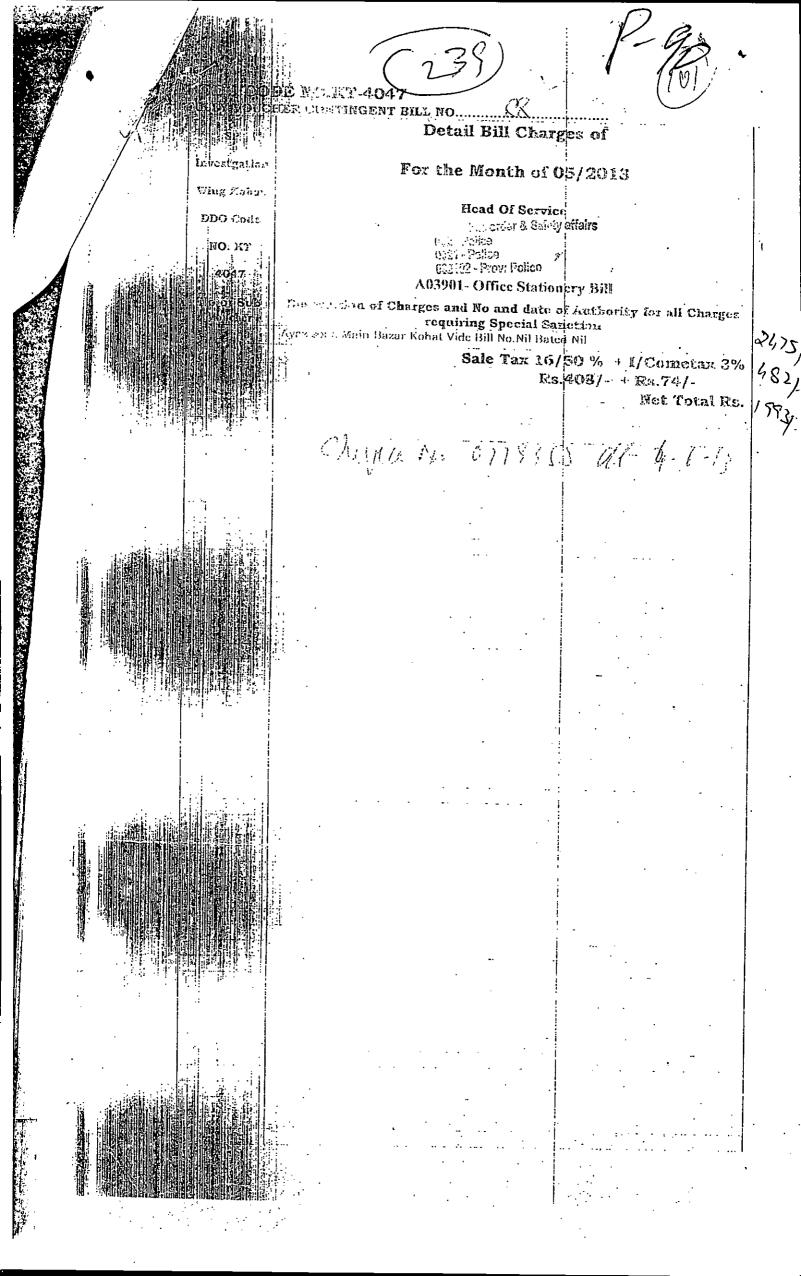

The matter is reported for justification, production of APRs daily attested by the DDO under intimation to audit.

Ficultions Expenditure of Rs.93998/- under Code A03901- Office stationers.

in the office of Superintendent of Police Investigation Kodat it has been observed that a sum of Rs. 93998/- were drawn out of office stationery charges. The following observation and manipulation were noticed. According to Contingency Bill No.9 a sum of Rs.4992/- were shown expended on account of purchase of fix roll vide Cheque No.0688584 dated 15/08/2012 but entry has not made in stationery stock register. Beside above stationery items amounting to Rs.89006/- were shown purchased from the local market on different dates. Stationery stock register entries has been found with overwriting and manipulations. Moreover application of staff were demanded to whom stationery were issued but in

Even a single application duly sanctioned by any competent authority is unavalizate on record

APRs duly attested were demanded but the same were not produced in the presence of manipulation in stock register, non-availability of APRs, nonavailability of issued application, it has been observed that the smount i.e Rs.93998/-were drawn under code A03901- Office stationery charges but actually the stationery was not purchased and the amount was misappropriated.

### RECOMMENDATION:

All the cutting in stock register needs justification also required to be attested by aGazetted officer under intimation to this office.

The payment has made to he claimatates through direct checie system issued by the DAO Korat though vender in the name of Ghazi Khan & sons PSO dealer Kohat, and not in cash.

It is requested that the Para may please be dropped.

The issue chits are available on record which will be shown to next audit.

Moreover entry of fax roll are exits on stock register. The cutting has been attested by a Gazetted Officer.