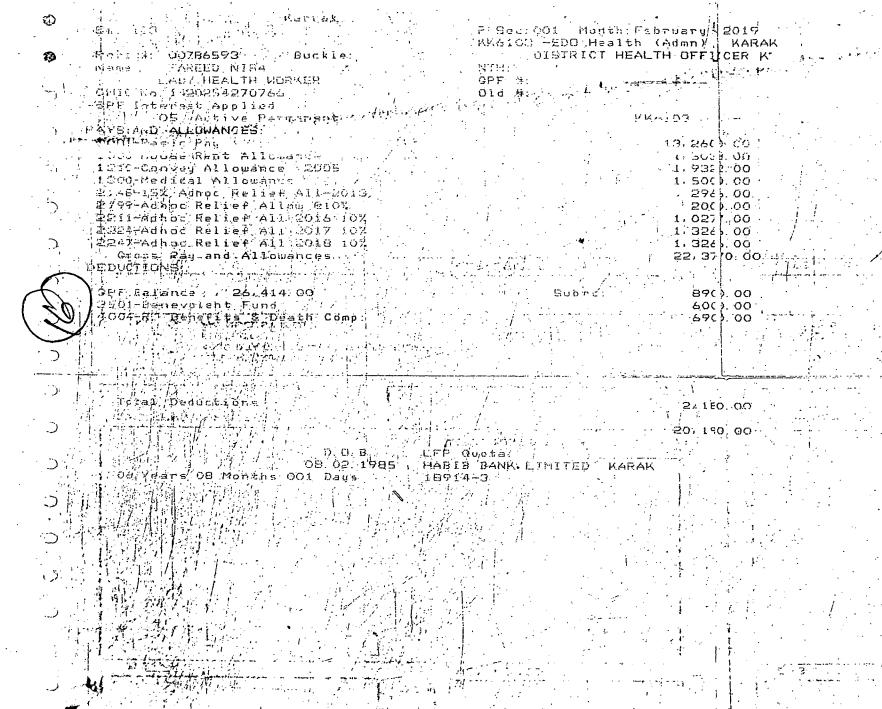

Objection No.3. Annexure A,B,D,E are replaced by better copies.

Objection No.4. The appellant is aggrieved of the discrimination regarding Conveyance Allowance; due to that pay slip is attached of the appellant (impugned).

Hence the entire objections are removed in appeal and are resubmitted today dated 01.09.2022.

Afrasiab Khar Wazir Advogate. The appeal submitted by Mr. Afrasiab Khan Wazir Advocate today i.e. on 22.08.2022 is incomplete on the following score which is returned to him for completion and resubmission within 15 days.