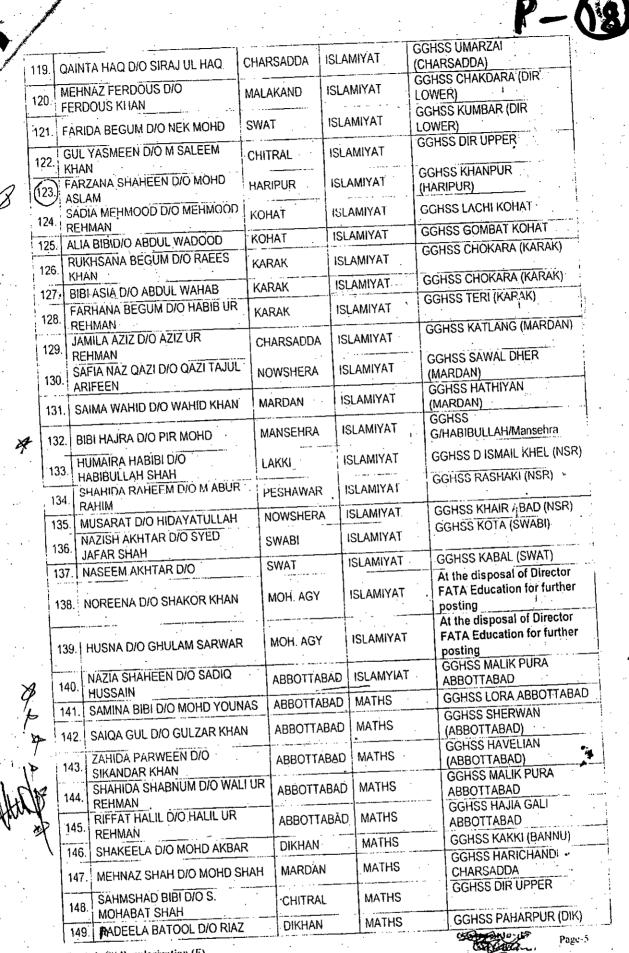

|       | is ear      | · ·                            | Father Name       | District      | Address                                                                                                                                       | Subject                     | Posted At                                                   |          |
|-------|-------------|--------------------------------|-------------------|---------------|-----------------------------------------------------------------------------------------------------------------------------------------------|-----------------------------|-------------------------------------------------------------|----------|
| 10 II |             | Applicant Name<br>Farzana Bibi |                   | D I Khan      | Home / Street :Bastl Shelikh Yousaf PO<br>:Rata Kufachi Village / Town :Bastl<br>Shelikh Yousaf UC / Tehsil / Olstrict                        | Biology                     | GGHSS Tiller Khel Laki                                      | 1        |
|       | 4122        | - Grigaria de la               |                   |               | Rata Kulachi / D.I.Khan / D.I.Khan                                                                                                            |                             |                                                             | lakand A |
| 2     | 4059        | NARGIS                         | MUHAMMAD PERVAIZ  | Malakand      | Home / Street :GUNYAR ROAD PO<br>:THANA Village / Town :THANA<br>UC / Tehsil / District :THANA,<br>BANDAJAT / SWAT RANIZAI /<br>MALAKAND      | Biology                     | GGHSS Koper Ma                                              | BKBIIU A |
|       | -           | 01110TA 750                    | ABDUL HAKAM       | Swabi         | Home / Street : Dheri Sar PO                                                                                                                  | Biology                     | GGHSS Gujrat M                                              | ardan    |
| 3     | · 2492<br>· | SHAISTA ZEB                    |                   |               | UC / Tehsil / District : Swabi / Swabi                                                                                                        |                             |                                                             | ledpur ' |
| 1     | 6115        | Riffat Jabeen                  | khan alsar        | Haripur       | Home / Street H.No 72 Sector No 1 Pd<br>:Kangra colony Village / Town :Kangra<br>colony UC / Tehsil / District :Pantan /<br>Haripur / Haripur |                             | GGHSS Khanpur H                                             | laripur  |
| 5     | 362         | 5 Pahal Nosheen                | Ghulam Sarwar     | Abtottabad    | Vilore / Town Shear Chathe ARandi /                                                                                                           | Biclogy                     | GGHSS Shakardara                                            | Kohat    |
|       | 44          | (5 Nargle Gul(Wazh)            | Rehmat Ullah Khan | FR Bannu / Di | Home / Street :247 / B,Rabnawaz                                                                                                               | Blology                     | Services placed at<br>the disposal of<br>Director Education | FATA     |
| 7     | 58          | 54 Nazneen Yousuf              | Yousuf Hussain    | Kurram Agen   | Home / Street :Iliûkhar House PC Parachinar Village / Town :Pash Ir Cobmy UC / Tehsti / District :Parachinar / Parachinar / Kurrar Agency     | neuri                       | Services placed at<br>the disposal of<br>Director Education | FATA     |
| 8     | (           | 78 i Zakia Begum               | Abdullah          | Swabi         | Home / Street : Itram electric store<br>:swabt Village / Town :mardan i<br>swabt UC / Tehsil / District :ma<br>payan / swabt / swabt          | PO Blology<br>road<br>anerl | GGHSS Hallian                                               | Mardan   |
| . 9   | 1           | 351 RAHAT MAHEEN               | Muhammad Ayub Kha | Nowshera      | Home / Street :Adil Medicose PO<br>Jabba Vilage / Town:GT Road<br>Jabba UC / Tehsil / District :T<br>Jabba / Nowshera / Nowshe                | aru                         | GGHSS Gumbat                                                | Kohal    |
| 111   | 3           | 5794 Rahila Shad               | Asif Khan         | Charsadda     | Home / Street: PO:Sardha<br>Village / Town:Village Raheema<br>• Tehsii / District: / Diest / Cha                                              | UC 1 I                      | GGHSS Rashakai                                              | Nowshe   |
| 1.    | <br>        |                                |                   |               | Home / Street :boom PO :taom<br>/ Town :boom UC / Tehstl / D                                                                                  | Village Biology             | GGHSS Dir                                                   | Dir(Upp  |
|       | 11          | 2956 Zubalda Sangal            | Muhabat Khan      | CHRs          | / Town: Sooni UC / Tess / C<br>:Mastul / Mastul / Chitra                                                                                      | 4                           |                                                             |          |
|       | 121         | 5711 Somayya Bibl              | Noor UI Wahab     | Malakam       | I a set transmitted IIC / Te                                                                                                                  | hsil /                      | GGHSS Ouch                                                  | Dir(Lov  |
|       | 12          | 2111 201110779 2-01            |                   |               | Garhi Usmani Khei UG 7 14<br>District :Garhi Usmani Kh. / Di<br>Malakand                                                                      | argal /                     | Section 200                                                 |          |

Advocate pignici colm

Anhantahan

| Appli Appli             | ant Name Father           | Name              |              |                                                                                                | r a                                  |                                   |                   | ં.        |
|-------------------------|---------------------------|-------------------|--------------|------------------------------------------------------------------------------------------------|--------------------------------------|-----------------------------------|-------------------|-----------|
| 7 - 562 Azra Abir       |                           |                   | Distric      | Address                                                                                        |                                      | · .                               |                   | ,         |
|                         | A Common Kn               | an                | Malakand     | Joine / Sile von                                                                               | <u> </u>                             | Subject                           | Posted            |           |
|                         |                           |                   |              | Port / Street (ROLD) Port dobated UC / T. Wartar / Dargal /                                    | arga Vilage / :<br>etisii / District | Blology                           |                   |           |
| 14 4180 ZAITOON         | AKHTAD                    |                   |              | Wartag / Dargal /                                                                              | platakand                            |                                   | GGHSS Timergar    | a Did     |
|                         | UMAR AYA                  | Σ.                | Kohat        | Home La                                                                                        | · ;]                                 | •                                 | 10                |           |
|                         |                           |                   | - Conta      | Home / Street:HOUSE<br>ST#2 PO:HABIB ABAU<br>Village / Town: ASMile                            | NO / T-415                           | Nology                            |                   |           |
| . 15   5100 NAII A MEU  |                           |                   |              | KOHAT, UC / Toball                                                                             | COLONY                               |                                   | GGHSS Lachi       | Kona      |
| 5100 NAILA MEH          | JABEEN ALLAH BAKH         | SH                |              |                                                                                                |                                      |                                   |                   |           |
|                         |                           | -                 | Dikhan       | Home / Street : CHAH PIPA                                                                      | L WALA PO Lou                        |                                   |                   |           |
| 16 1042                 |                           | - 1               |              | UC / Tehsil / District                                                                         | BAN ROAD,                            | ology                             | GGHSS Teri        | Vent      |
| 1913 MARYAM RA          | UF RAUF KHAN              |                   |              | D.LKHAN /.D.LKH                                                                                | AN .                                 |                                   |                   | Karak     |
|                         |                           | Ko                | that         | Home / Street : MOHALLAHA                                                                      | THOR                                 | <u> </u>                          |                   |           |
|                         |                           |                   |              | PAYAN LACHI VICE TON                                                                           | m KHAIL BRAIL                        | Pay .                             | GHSS Billitang    |           |
| 17 1308 Farah saleem    |                           |                   | <u> </u>     | KOHAT / KOHAT / KO                                                                             | DHAT DISING                          |                                   | - no bilitary     | Konal     |
|                         | Mohammad Sale             | em                | nsehra       | Home I Start a                                                                                 |                                      |                                   | •                 |           |
|                         |                           | ·   -             |              | Home / Street:Gandhian<br>:Gandhian Vilage / Town:Gi<br>UC / Tehsil / District                 | PO Biolog                            | y                                 |                   |           |
| 18 1139 Asia Bibi       |                           |                   | -            | UC / Tehsil / District dryat A<br>Mansehra / Mansehra                                          | lbad /                               | G                                 | GHSS Rabat        | Dir(Lowe  |
| LOSIS EXIDI             | Gohar Rehman              |                   |              |                                                                                                | , [-                                 | - 1                               |                   |           |
|                         |                           | Hari              | ar į         | Home / Street:Rehman Plaza /<br>: Hohala thou Harbur Village /<br>:Gifs Coloce Broat Village / | PO Biology                           |                                   |                   | •         |
| 19 72 1911 0            |                           |                   | ļ            | Gits Cologe Road. UC / Te                                                                      | Y TOWN COLLY)                        | GG                                | HSS Kumbar r      | Dir(Lower |
| 73 KULSOOM SHAN         | OR IRSHAD AHMAD           |                   | <u>·</u> †   | District Harpur / Harpur / Ha                                                                  | anour                                | · ·                               |                   | TLOWER    |
| 1                       | SHAKIR                    | Manue             | 283          | HOUR / STEEL AL BASHEER BA                                                                     | FF4                                  |                                   |                   |           |
|                         | The same of a             | ] ,               |              | MANGGLED, 10 IOM (BA                                                                           | FFA   MANY                           | GGH                               | SS Mayar Ov       |           |
| 20   1278   Salma       | 1000                      |                   |              | BAFFA / MANSEHRA / MANSE                                                                       | EHRA .                               |                                   | -7- Uir           | (Lower)   |
|                         | Dr Syed Abdus Sab<br>Shah | ooh Mardan        | Hc           | rne / Street Hino 17,st 4, PO : V                                                              | 1                                    | _  .                              |                   | •         |
|                         |                           | - 1 Est           | 1/0          | Town Rahat abad pash UC / Tel<br>strict :palost / ceshawar /                                   | Mage Biotopy                         | GCH C                             | S Barawat Sar Did |           |
| 21 1 10018 Shazia Gul   | <u> </u>                  |                   | 1            | istrict :palosi / peshawar:/ pesha                                                             | Bwar                                 | Bandi                             | o carawal A CDirl | Upper)    |
|                         | Zumarad Khan              | Haripur           |              | ome / Street: PO Bandi Seera                                                                   |                                      |                                   |                   |           |
|                         |                           |                   | Va           | age / Town :Thala UC / Tehs                                                                    | n Chemistry                          | CCUC                              | 0.10              |           |
| 2 1077 7-2              |                           | "   '             | - 1          | District: / Haripu: / Haripu:                                                                  |                                      | GGUS                              | S Khanpur Han     | ipur      |
| 1077 Zaib-un-Nisa       | Payodar Khan              | <del></del>       | !            |                                                                                                | ·                                    | 1.                                |                   | •         |
|                         | ,                         | Karak             | Hom<br>GHS   | e / Street:C / O Payodar Khan<br>S Tough bala KOHa Village / To<br>leacher UC / T              | PO Chemistry                         |                                   |                   |           |
|                         |                           |                   | SET          | Leacher UC / Tehsil / District                                                                 | Mn Chailistry                        | GGHSS                             | Ten Karak         |           |
| 2672 Shehla Gul         | 14.4                      |                   | `i           | / Kohat                                                                                        |                                      |                                   | ·                 |           |
|                         | Muhammad Iqbal            | Dikhan            | н            | orne / Street : Arjum abad PO                                                                  |                                      |                                   |                   |           |
|                         |                           | 1                 | :D.L<br>road | Khan, Vilage / Town: University UC / Tehsil / District: D.I.Khan,                              | Chemistry                            | GGHSS                             | Titter Khel Lakki |           |
| 2556 Aniva Fairi        |                           | •                 |              | O.I.Khan. / O.I.Khan.                                                                          | 1                                    |                                   | . mer Krier Lakkı | , į       |
| 2556 Attiya Faizi       | inayalullah Faizi         | Chivai            | Home         | _                                                                                              | _1                                   |                                   | e e an ès         |           |
|                         |                           | uiva              | :Chiral      | / Street :House no 4 Street 1 PC<br>Village / Town :Colony Jughoor<br>ehsil / Oletfol Physics  | Chemistry                            | COURS                             |                   |           |
|                         |                           | . ]               | 10071        | ehsii / Oistrict :Chitrati / Chitrat<br>/ Chitrat                                              |                                      | GGHSS D                           | ir Dir(Upp        | er)       |
| 1538 Kokab Durayèn      | Hafeez Ullah              | <del></del> -     |              |                                                                                                |                                      | 1 :                               |                   | - 1       |
|                         |                           | Kohat             | : Home       | / Street :Muhala Hujaj - PO<br>Bala Village / Town :Togh                                       | Chemistry                            |                                   |                   |           |
| <u> </u>                |                           | 1 .               | Bala (       |                                                                                                | chemistry                            | Services pl                       | aced al FATA      |           |
| . 13660 Naheed Anwar    | Muha                      |                   |              | / Kohat / Kohat                                                                                | i .                                  | the disposa<br>Director Ed        | l of              | .         |
|                         | Muhammad Hussain          | Swabi             | H/Street I   | lali Abad, Vil & P.O. Karnal Sher                                                              |                                      | 1                                 |                   | · ·  -    |
|                         |                           |                   | Kal UC/I     | ehsil/District KSK/SWAbl/Lahor                                                                 | Chemistry                            | GGHSS Ras                         | shakai            |           |
| 2024 14                 |                           | 1                 | 1            |                                                                                                |                                      |                                   | Nowsher           | ā         |
| 2924. Mrs. Faiza Sajjad | Saif-ur-Rehman            | 1000              | l Homa i     |                                                                                                |                                      |                                   | -                 |           |
|                         |                           | FR Kohat / Distri |              | Ireet:House # T-26 PO:Moh<br>airh Village / Jown:Moh                                           | Chemistry                            | <u></u>                           | ·                 |           |
|                         |                           |                   |              |                                                                                                |                                      | Services place<br>the disposal of | ed at FATA        | • •]      |
|                         |                           |                   |              | District Kohat / District Kohat                                                                | (                                    | Director Educ                     | 37                |           |