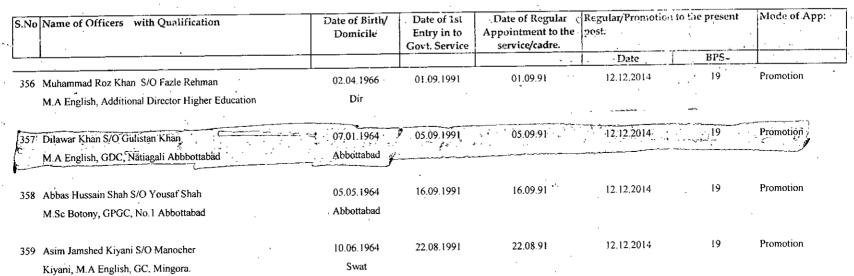

GDC Nathia Gali, he made request for temporary detailment to GPGC No.1 Abbottabad quoting the reason that he was a diabetic patient and could not travel to the rough and hilly area of Nathia Gali and resultantly he was detailed temporarily to work at GPGC No.1 Abbottabad vide order dated 31.08.2017.

- 5. As against that learned Deputy District Attorney and learned counsel for private respondent No.4 argued that there are serious allegations of inefficiency and corruption against the appellant; that departmental inquiry has also been initiated against him and it was due to such reasons that the appellant was transferred from the administrative Post of Principal Nathia Gali and posted near to his home town in the same district. Further argued that the respondent department has annexed sufficient material with its written reply/comments to vindicate the transfer of the appellant from the administrative post of Principal.
  - 6. Arguments heard. File perused.
- 7. Appellant was adjusted against the post of Principal GDC Nathia Gali vide order dated 13.06.2017. The impugned order was issued on 27.09.2018, but the operation of the same remained under suspension until yet hence few months are still left in the completion of normal tenure of two (02) years as mentioned in the updated transfer posting policy.
- 8. It is not the case of the appellant that he was transferred after a month or subjected to repeated postings in a short period of time.
- 9. This Tribunal is of the considered opinion that it is public interest which is to be given precedence, prime importance and due