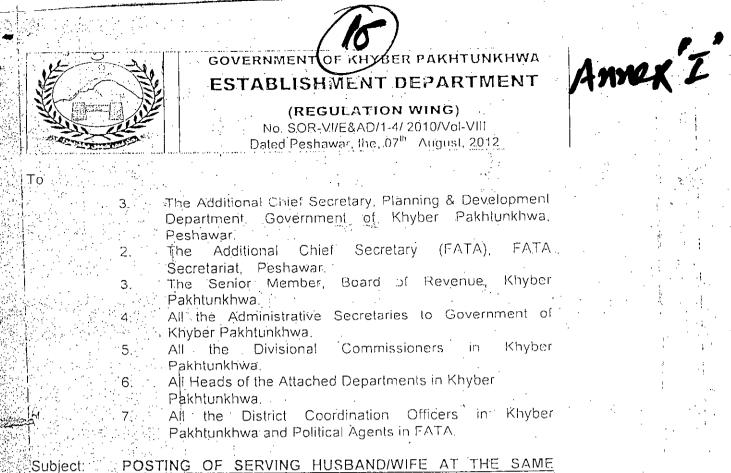

مريم المد دىرررى الرم) الجيد Wallasto be true adarakih 1.1763040 Nre 154=1-87 معنط المرمى ماج والمريج 1000 () 1 1 8 0 () ° () (° () 0 50 had 100 100 Nic 15401-0699612.9 5 1/1 13 יכוטוונים ליכל הנישונג יני אי אינו יין ייון טינונג للم لمال الم مرم الح و الم الم

**NRAK** いいい Ł () • م ا ا ا ا Potton Writer 33 X X 1.4/ ete 0710311387 No ר -ייני دانى ليع وركى مليه مادلي



It is to certify that Mr Haroon Rashid SST (Sc;) Resident of

Purana Sakhakot is teaching in GHS No 2, Sakhakot, Distt; Malakand.

PRINCIPAL GHS NO'2, SAKHAKOT 29918 DISTRICT MALAKAND Principal TIS No.2 Alke Agent by Market Market Agent by Market Theorem and the second sec

Anner"H"

HAROON RASHID SST (Sc) BPS-16 GHS # 2 Sakhakot MKD

# Amer "H"

۰.

۰.





. . .

• •

.

.

·1

÷,

HARO HARSHI SSELLING DAN DESZAR NUNNO

.



## ect: <u>POSTING OF SERVING HUSBAND/WIFE AT THE SAME</u> STATION OF THE PROVINCIAL GOVERNMENT

Dear Sir

Lam directed to refer to the subject noted above and to state that keeping in view the Socio economic Problems and hardships faced by husbands and wives in Government Service due to posting at different station of duty, the competent authority has been pleased to prescribe the following guideline to facilitate posting of husband and wife at the same station.

> i) Where a request is made for posting at a different station in the same department/service/cadre in which an employee is already serving, the request may be accepted subject to availability of a post in the same BPS.

ii) If request involves temporary deputation to another department, it may be processed in consultation wit