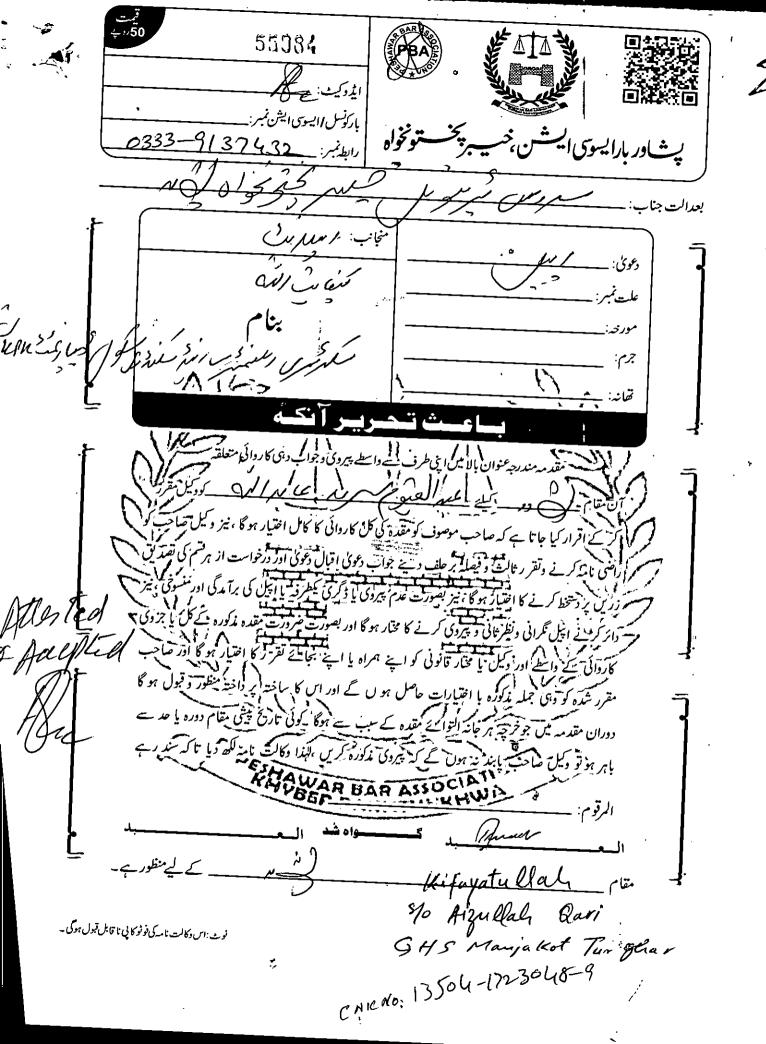

## BEFORE THE KHYBER PAKHTUNKHWA SERVICE TRIBUNAL PESHAWAR

Service Appeal No. 1461 /2018

Khyber Pakhtukhwa Service Tribunal

Diary No. 1694

Dated 30-11-2018

Kifayat Ullah S/o Aziz Ullah
Govt. High School Manja Kot, Tur Ghar, Peshawar

Filedto-day
Registrate
30 | 11 | 18

Re-submitted to -day and filed.

Registration (1)

APPEAL U/S OF **KHYBER** PAKHTUNKHWA SERVICE TRIBUNAL ACT, 1974 AGAINST THE IMPUGNED ORDER DATED 04.07.2013 AGAINST WHICH THE DEPARTMENTAL APPEAL (REPRESENTATION) HAS **BEEN** REJECTED VIDE ORDER DATED 02.11.2018

On acceptance of this appeal the impugned order dated 02.11.2018 and the penalty imposed upon the appellant vide order dated 04.07.2013 may kindly be set-aside and one annual increment and four months' pay may kindly be restored to the appellant.

#### Respectfully Sheweth:-

- That the appellant has been appointed vide dated 16.02.2009 and since then is serving as Qari at GHSS Manja Kot, District Tur Ghar. (Photo Copy attached)
- 2) That the appellant on 11.01.2013 was on casual leave, duly allowed by the concerned incharge of the School, but the appellant due to the other absentee staff teachers namely, Muhammad Alam (CT) and Abdul Qayum (DM) was involved and suspended vide Endst. No.144 dated 26.01.2013. (Photocopies are attached)
- That the appellant alongwith above teachers was penalized with immediate effect on account of misconduct i.e. unlawful absence from duty and tearing attendance register for 4 months recovery of pay and stoppage of one annual increment, vide

Endst No.794/M penalty (M) dated 04.07.2013. (Photocopy attached)

- 4) That the appellant preferred departmental and representation thereafter number а reminders submitted, whereupon comments were asked from the respondent NO.4 vide Endst.No.Nil 09.10.2018, which were dated accordingly submitted by respondent No.4 vide Endst. No.484-86 dated 23.10.2018. (Photo copies attached)
- 5) That the competent authority vide letter No.272/F.No.1035/Vol-1/KC/Appeal of CT/DM (M) General dated 02.11.2018, rejected the appeal of appellant with further direction to inform the teachers concerned. (Photocopy of the impugned order is attached)
- 6) That the appellant feeling aggrieved by the impugned order vide dated 02.11.2018 approaches this hon'ble Tribunal on the following grounds, inter-alia.