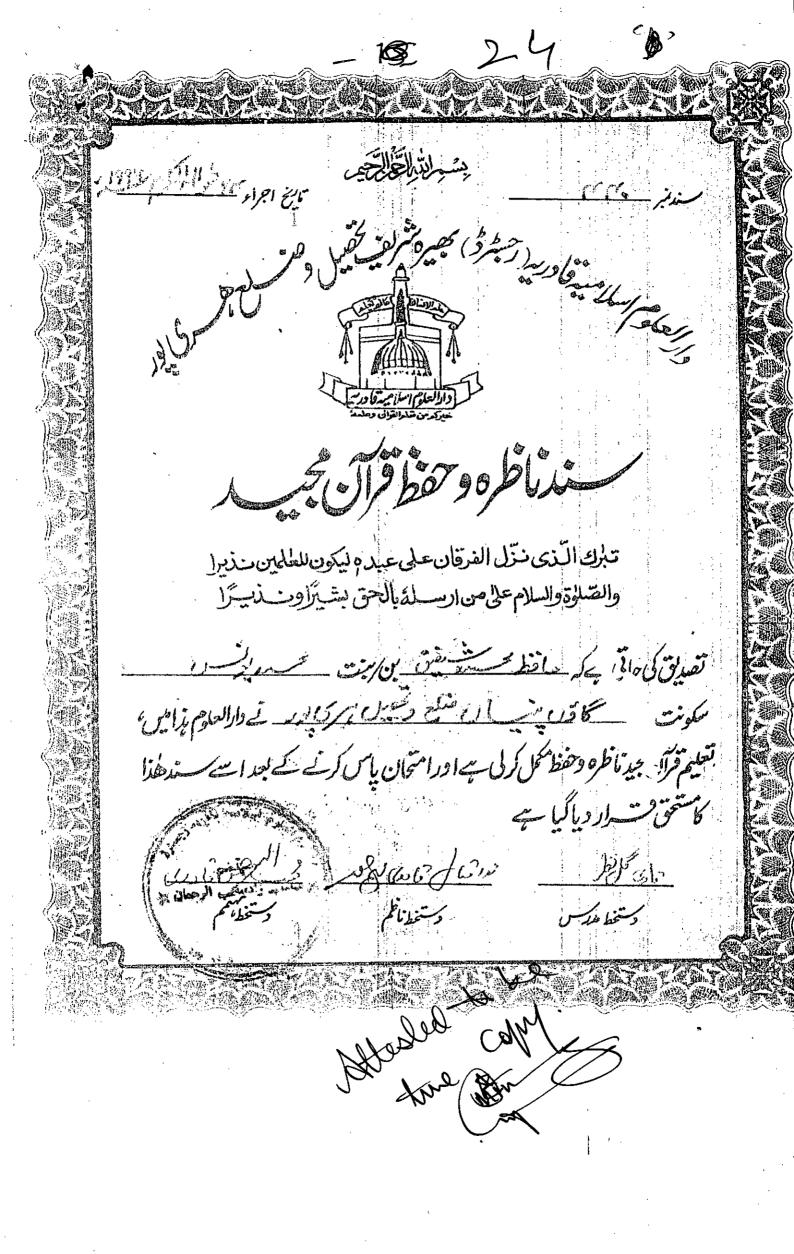

till 31.07.2018 on contract basis. The appellant is matriculate and also Hafiz-e-Quran, having Certificate of Electrician, hence being qualified as well as Hafiz-e-Quran the plaintiff was eligible for the post of Ward Orderly but the respondent No.4 illegally and unlawfully changed the cadre of appellant which is liable to be set aside and be corrected as ward orderly.