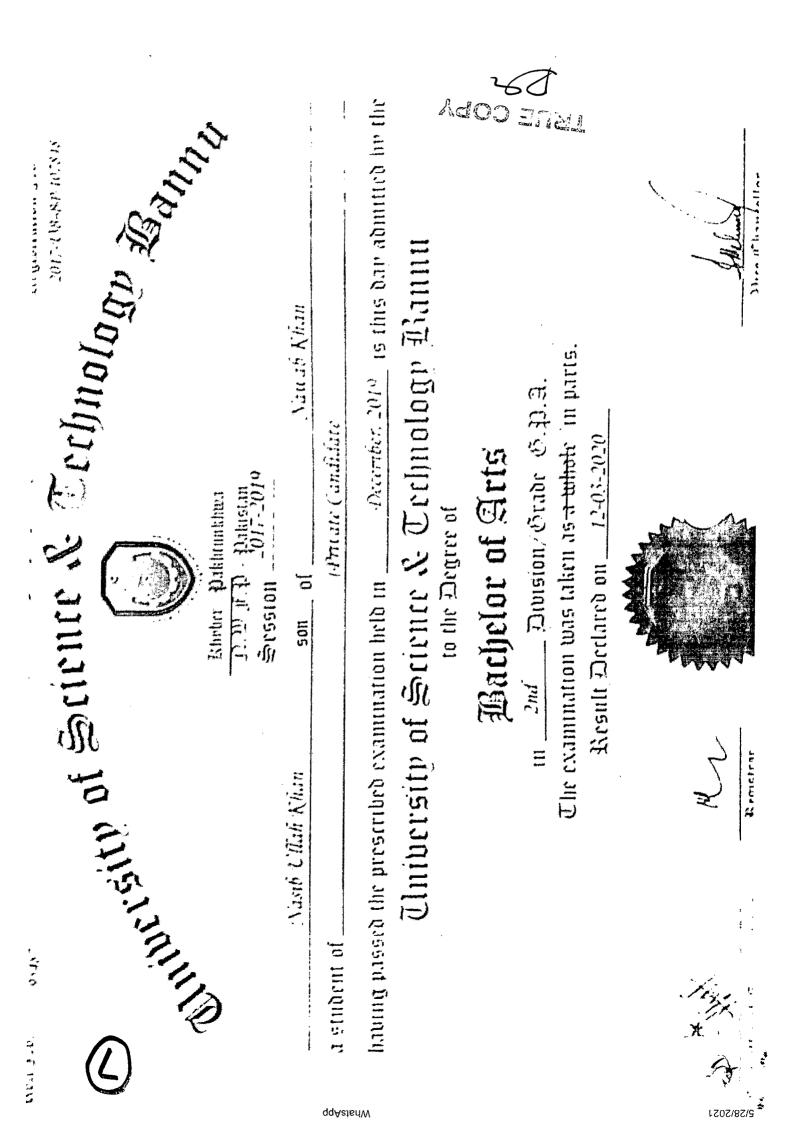

Respectfully Shewth;

1. That the Appellant in year 1995 had completed PST course from Allama Iqbal Open University, Islamabad and is also a B.A. graduate. However, when the Appellant in year 1999 applied for post of PST so was denied appointment despite passing both, test as well as interview and also fell in then 25% session wise quota of District, on the pretext that Appellant's PTC course was completed from Allama Iqbal Open University, Islamabad, which was not recognized.

(True copies of educational documents are annexed herewith marked as Annex-A)

2. That the Appellant after being thrown into the denied candidates category, knocked at the doors of Honourable Civil Court, Bannu, to seek justice. Learned Civil Judge No.8, Bannu, after recording of pro and contra evidence, vide Order dated 16.09.2016 decreed in favour Appellant and declared him fit and eligible for appointment as P.S.T. Thereafter, Respondents preferred an appeal against Order dated 16.09.2016 before the Court of learned Additional District Judge-IV, Bannu. The learned Additional District Judge-IV, Bannu, vide Order dated 08.02.2017 found no reason for interference with Order dated 16.09.2016 and upheld the same.