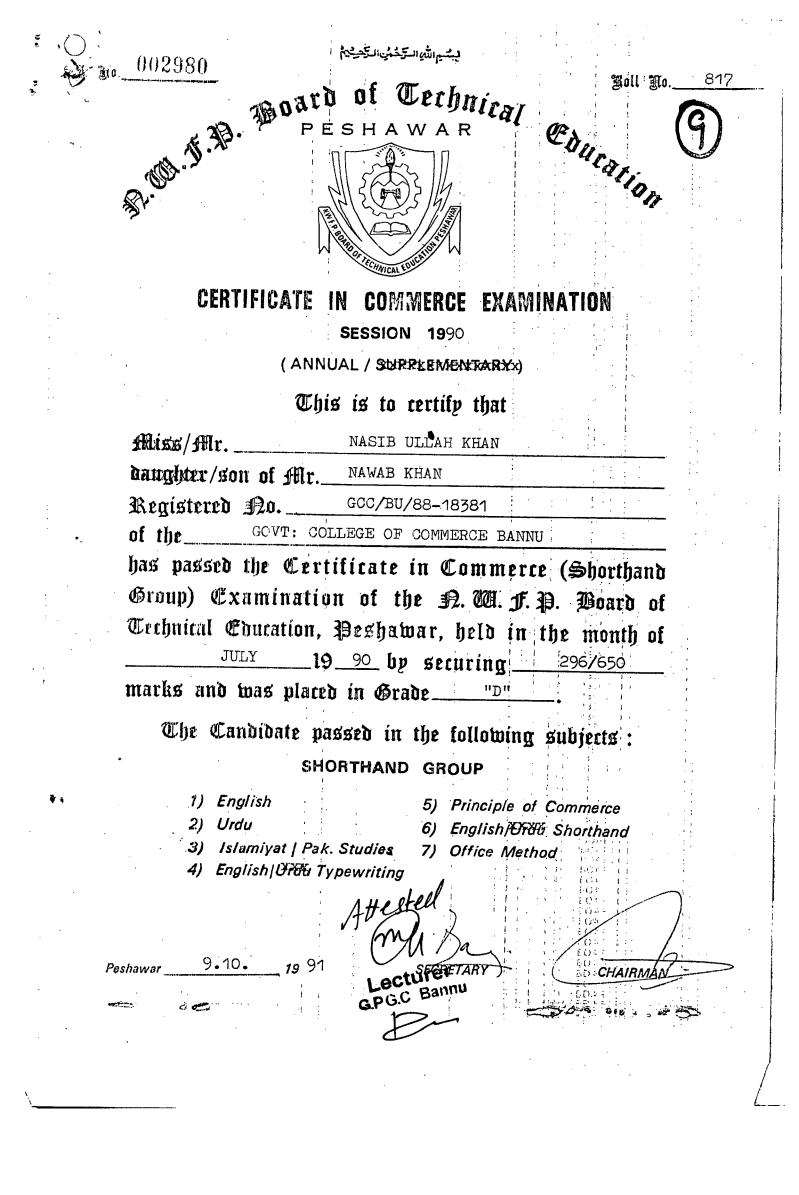

Respectfully Shewth;

1. That the Appellant in year 1995 had completed PST course from Allama Iqbal Open University, Islamabad and is also a B.A. graduate. However, when the Appellant in year 1999 applied for post of PST so was denied appointment despite passing both, test as well as interview and also fell in then 25% session wise quota of District, on the pretext that Appellant's PTC course was completed from Allama Iqbal Open University, Islamabad, which was not recognized.

(True copies of educational documents are annexed herewith marked as Annex-A)

2. That the Appellant after being thrown into the denied candidates category, knocked at the doors of Honourable Civil Court, Bannu, to seek justice. Learned Civil Judge No.8, Bannu, after recording of pro and contra evidence, vide Order dated 16.09.2016 decreed in favour Appellant and declared him fit and eligible for appointment as P.S.T. Thereafter, Respondents preferred an appeal against Order dated 16.09.2016 before the Court of learned Additional District Judge-IV, Bannu. The learned Additional District Judge-IV, Bannu, vide Order dated 08.02.2017 found no reason for interference with Order dated 16.09.2016 and upheld the same.