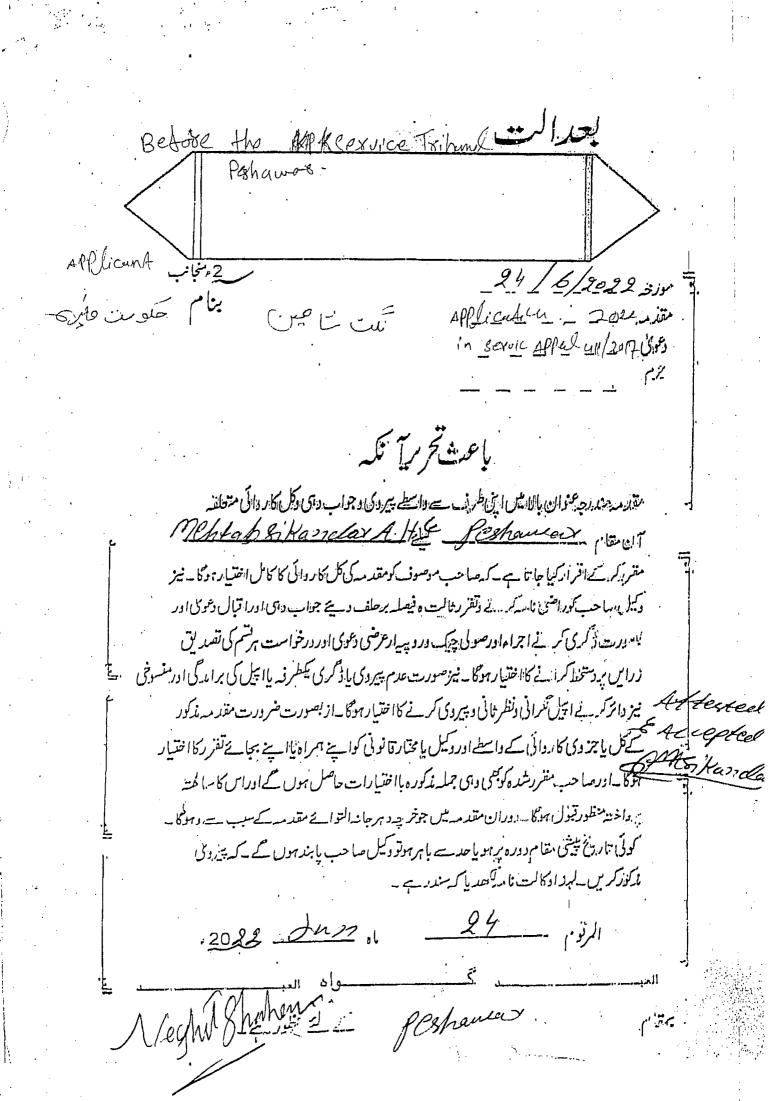

## BEFORE THE KHYBER PAKTUNKHWA SERVICE TRIBUNAL, PESHAWAR

Through

Dated: 24.06.2022

Mehtab Sikandar Advocate High Court

#### BEFORE THE KHYBER PAKTUNKHWA SERVICE TRIBUNAL, PESHAWAR

| Appli<br>In | cation No    | /2022            |         |                                       |               |          |
|-------------|--------------|------------------|---------|---------------------------------------|---------------|----------|
| Servi       | ce Appeal No | o.411/2017       |         |                                       |               |          |
| Nigha       | at Shaheen   | P.S.T Govt. G    | iirls 1 | Primary School                        | ol Tehsil and | District |
| Swab        | i            |                  |         | · · · · · · · · · · · · · · · · · · · |               | pplicant |
|             | ·            |                  | VER:    | SUS                                   | i             |          |
| 1.          | Governme     | nt of Khyber I   | Pakht   | tunkhwa thro                          | ugh Secretar  | y (E&SE) |
|             | Education,   | Civil Secretaria | at Pe   | shawar.                               |               |          |
| 2.          | Director,    | Elementary       | &       | Secondary                             | Education     | Khyber   |
|             | Pakhtunkh    | wa, Dabgari Ga   | arder   | , Peshawar.                           |               |          |
| 3.          | District Edu | ucation Officer  | (F) S   | wabi.                                 |               | •        |
| 4.          | Sub Divisio  | nal Education    | Office  | er (F) Swabi.                         | · '           |          |

APPLICATION FOR THE IMPLEMENTATION OF THE ORDER/JUDGMENT DATED 16.01.2018 AND GRANT OF PENSION AND PENSIONERY BENEFITS TO THE APPLICANT.

Principal Govt. Girls Primary School No.3 Zaida Tehsil and District

#### Respectfully Sheweth:

5.

- 1. That the captioned appeal was decided by this Hon'ble Tribunal, converting the dismissal into compulsory retirement vide judgment dated 16.01.2018. (Copy of the order/judgment is annexed as annexure A).
- 2. That thereafter applicant moved two applications for the implementation of order/judgment dated 16.01.2018 passed by this Hon'ble Tribunal, which were not materialized, while on the other hand Govt. of Khyber Pakhtunkhwa went into C.P No.354-

P/2018 to the august Supreme Court of Pakistan, which was dismissed vide order dated 09.05.2022. (Copy of the order of apex court is annexed as **annexure B**).

3. That the applicant has rendered about 24 years of service in the department and after conversion of her dismissal into compulsory retirement she has not yet been awarded pension and pensionery benefits by the department.

It is therefore most humbly prayed that on acceptance of this application the respondents, respondent No.3 in particular be directed to implement the order/judgment dated 16.01.2018 passed by this Hon'ble Tribunal in letter and spirit, award pension and all pensionery benefits in the interest of justice expeditiously.

Neght Shaher
Applicant

Bits Kandar

Through

Mehtab Sikandar

Advocate High Court