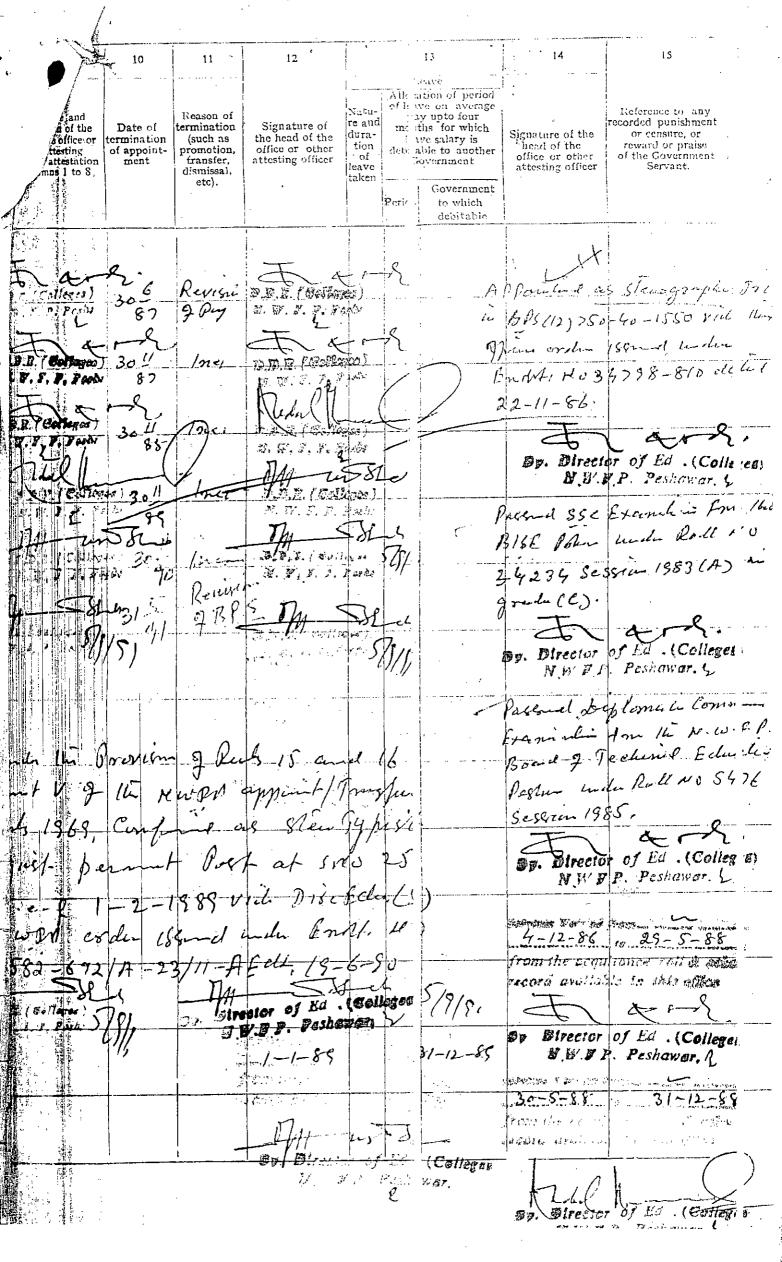

#### **FACTS**

2. The brief facts are that appellant joined the Education Department as stenographer (BPS-12) in 1986. That the Finance Department vide circular letter dated 03.11.1983 re-designated the post of stenotypist/ Junior Scale Stenographer grade-II and Junior Scale Stenographer as Stenographer BPS-12 w.e.f 01.07.1983. On the basis of the then prevalent Service Rules of 1978the aforementioned posts of stenographers were shown separate and while making promotion to the post of Superintendent they were placed at the bottom of seniority list of Assistants and

stenographers. It merits to mention here that the stenographer had longer length of service than the Assistants. As such they were deprived of their due right of promotion for considerable time. The appeal in hand remained under protracted litigation. Presently the appellant is aggrieved of impugned order dated 26.11.2012 against which the instant service appeal was filed on 13.02.2013.

#### **ARGUMENTS**

3. Learned counsel for the appellant argued that in order to resolve the controversy of seniority between Stenographers and Assistants, he filed service appeal no. 824/2004 in this Tribunal and was accepted vide judgment dated 20.05.2006. The crux of the judgment was that directions were given to the respondents to bring amendments in the service rules in the light of letter of the Finance Department dated 03.11.1983 within a period of three months. That some affectees challenged the aforementioned judgment of this Tribunal in the august Supreme Court of Pakistan and vide judgment dated 20.10.2006 the appeal was remanded back to this Tribunal for decision on merit. Subsequently, through judgment dated 15.01.2007 this Tribunal dismissed the appeal filed by the appellant. He again went in appeal to the Supreme Court of Pakistan, where leave to appeal was granted on 09.04.2009. During the pendency of the appeal before the Supreme Court of Pakistan the Establishment Department took cognizance of the issue and directed the Higher Education Department to prepare joint seniority list of Assistants and Stenographers from the date of regular appointment. Further directions were given to initiate disciplinary action against those responsible for not implementing the decision taken in the meeting held on 05.03.2008. On the basis of the letter of the Establishment Department the appellant did not press his appeal

pending before the Supreme Court of Pakistan and was finally dismissed on 13.07.2011.

- 4. As the Education Department was reluctant to comply with the directions of the Establishment Department referred to above so the appellant and his colleagues filed writ petition no. 1387-P/2012 in Peshawar High Court and vide order dated 27.06.2012 directions were given to the respondent to decide the appeal of the appellant within a period of one month. As the issue was not taken to a logical end so he filed Contempt of Court Proceedings in Peshawar High Court on 06.11.2012. The Peshawar High Court again directed the respondents to resolve his grievances within one month. Thereafter respondent no.3 passed impugned order dated 26.11.2012 which was communicated to the appellant on 15.01.2013 by the respondent no.4, whereby his departmental appeal was rejected.
- 5. Learned counsel for the appellant further argued that he had rendered twenty six years service but was yet to be promoted to the next higher scale. Attitude of the respondents was also discriminatory, as in some other departments of the Provincial Government joint seniority list of Office Assistants and Stenographers from the date of regular appointment being maintained. That the post of Superintendent was required to be filled from amongst Office Assistant, Head Clerk/Stenographer on the basis of joint seniority list, so it was incumbent upon the respondents to prepare joint seniority list of Office Assistants and Stenographers from the date of their regular appointment.

6. On the other hand learned Deputy District Attorney argued that though in the first round of litigation service appeal no. 824/2004 was filed by the appellant and accepted by this Tribunal vide judgment dated 20.05.2006. However, the Supreme Court of Pakistan remanded back the judgment of this Tribunal to decide the case afresh on merit. Finally his service appeal was dismissed by the Tribunal. As his appeal has already been dismissed by this Tribunal so through the instant appeal he has again agitated the matter through same prayer which is against the spirit of service Tribunal Act/Law and principle of *resjudicata*. The issue of his seniority and promotion was examined in the light of prevalent law, rules and policy and finally regretted. Under sub-rule-2 of rule-3 of Khyber Pakhtunkhwa Civil Servant (Appointment, Promotion and Transfer) Policy 1989, it is the prerogative of the respondents to lay down method of appointment, qualification and other conditions in consultation with Establishment and Finance Department. The appellant has been treated in accordance with law and rules.