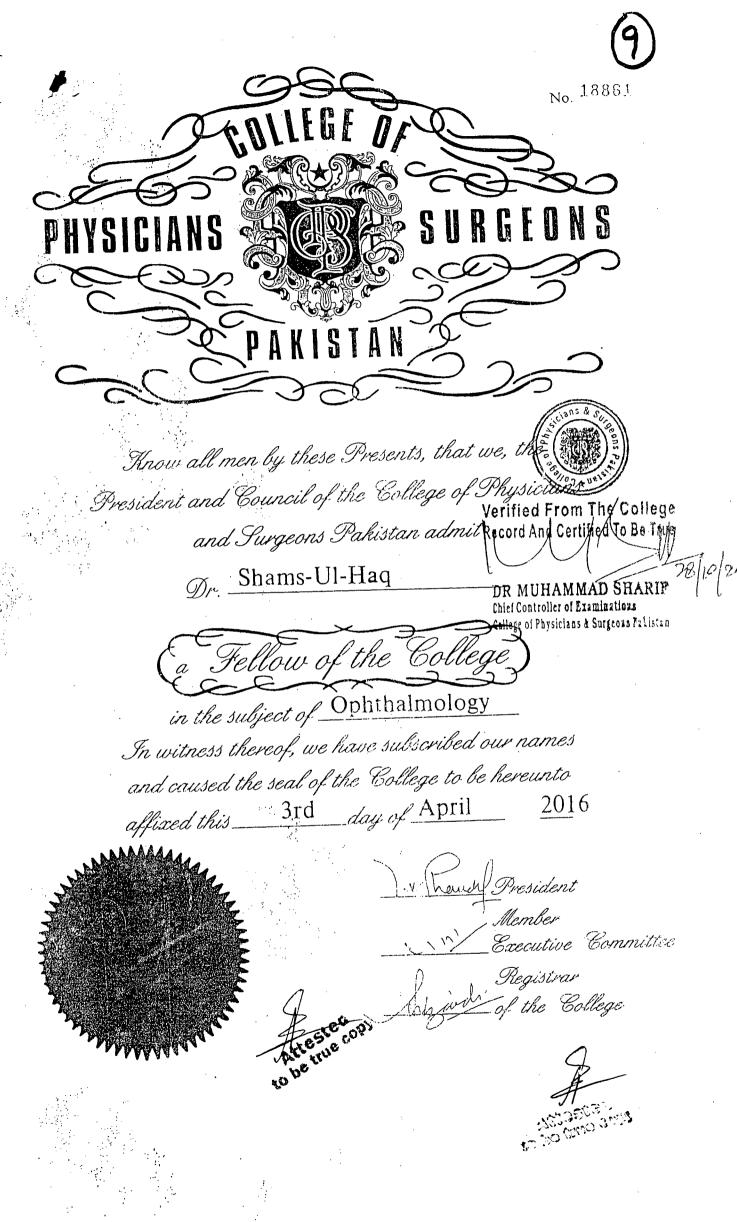

Subject: TRANSMISSION OF WRIT PETITION 304-M of 2022

TITLED AS "DR. SHAMSUL HAQ VS GOVT: OF KPK

& OTHERS".

Memo:

I am directed by the Hon'ble Division Bench of this court vide order dated 13/09/2022 in the subject noted above writ petition to transmit the same in original for disposal in accordance with law therefore, the original writ petition alongwith the annexures, C.Ms and order sheets are sent herewith for compliance of directions contained in the ibid order / judgment.

Kindly, acknowledge the receipt of this letter alongwith its enclosures.

Encl:

a) Original Writ Petition mentioned in the subject noted above alongwith order sheets, C.Ms & annexures consisting of 51 pages.