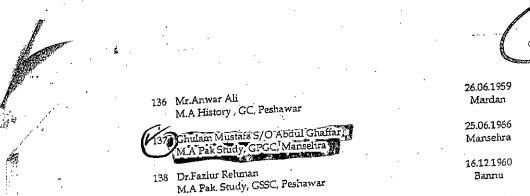

4.

- 5. That, a tentative seniority list of Professor (BPS-20) college cadre was issued upto 31/01/2016 and the appellant was shown at serial No.112 whereas respondent No.5 was shown at serial No.137 of the said seniority list. As per seniority list, the appellant was the senior most Professor in the college, was entitled to be adjusted/posted against the post of Principal. Copy of seniority list is attached as Annexure "F".
- 6. That, respondent No.4 moved a summary for the demotion of the appellant from the post of Principal Govt. Post Graduate College, Mansehra to the post of Professor. A notification was issued on 28/02/2018 whereby the appellant was posted as a Professor at Govt. Post Graduate College, Mansehra whereby respondent No.5, Professor Govt. Post Graduate College, Mansehra was adjusted as Principal of Govt. Post Graduate College, Mansehra at the place of appellant. Copy of notification is annexed as Annexure "G".