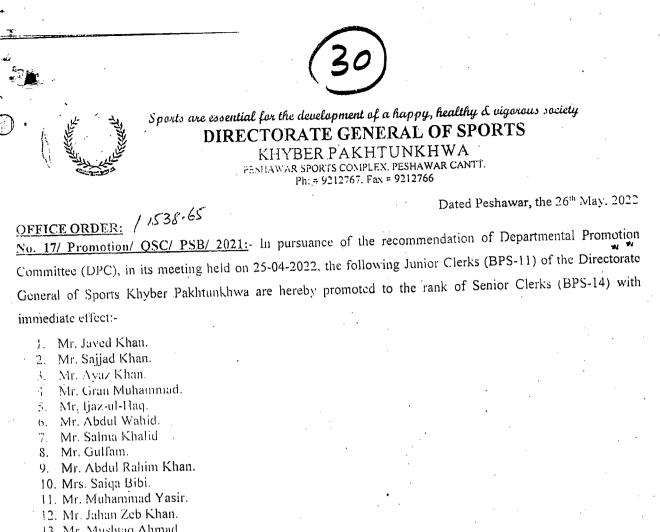

### OFFICE ORDER:

Amad-1

No. DYA/Admn/Promotion/2020/ 1635 Consequent upon the recommendation of the Departmental Promotion Committee the following Class-IV (8PS-03) of this Directorate are hereby promoted to the post of Junior Clerk (BPS-11) on regular biasis with immediate effect -

| S.# | Name of Incumbent |           |
|-----|-------------------|-----------|
| 1.  | Asil Ulah         |           |
| 2   | Faiz Ullan        |           |
| 3   | Hidayat Uliah     | ******    |
| 4.  | Naveed Alam       |           |
| 5   | Umair Khan        |           |
| 6   | Qadeer Khan       |           |
| 7   | Nazir Yousaf      | • <u></u> |

On their promotion, they are hereby posted/transferred against the vacant

post of Junior Clerk (BPS-11) at the station noted against them in the interest of public service

| S.     | The second ent                                                                | PLACEMENT                                                                                  |
|--------|-------------------------------------------------------------------------------|--------------------------------------------------------------------------------------------|
|        | Mr. Asif Uilah<br>Mali (BPS-03)<br>District Youth Office, Tank                | Junior Clerk (BPS-11), at District Youth<br>Office Tank against the vacant post.           |
| 2      | Mr Faiz Ullah<br>Mak (BPS-03)<br>District Youth Office, Karak                 | Junior Clerk (BPS-11), at District Youth<br>Office Karak against the vacant post           |
| 3      | Mr. Hidayat Ullah<br>Chowkidar (BPS-03)<br>District Youth Office Lakki Marwat | Junior Clerk (BPS-11), at District Youth<br>Office Bannu against the vacant post           |
| 4<br>► | Mr. Naveed Alam<br>Mali (8PS-03)<br>District Youth Office Lakki Marwat        | Junior Clerk (EPS-11), at District Youth<br>Office Lakki Marwat against the vacan<br>post- |
|        | Mr, Umair Khan<br>Mali (BPS-03)<br>District Youth Office, Charsadda           | Junior Clerk (BPS-11), at District Youth<br>Office Charsadda against the vacant<br>post    |
|        | Oadeer Khan<br>Naib Oasid (BPS-03)<br>District Youth Office, Nowshera         | Junior Clerk (BPS-11), at District Youth<br>Office Nowshera against the vacant<br>post.    |
| 0      | Nazir Yousat,<br>Chowkidar (BPS-03)<br>District Youth Office, Chitral         | Junior Clerk (BPS-11), at District Youth<br>Office Chitral against the vocant post         |

They will be on probation for a period of one year in terms of Section 6 (2) of the Khyber, Pakhtunkhwa Civil Servants Act 1973 read with Rules-15(1) of Khyber Pakhlunkhwa Civil Servants (Appointment Promotion and Transfer) Rules 2013